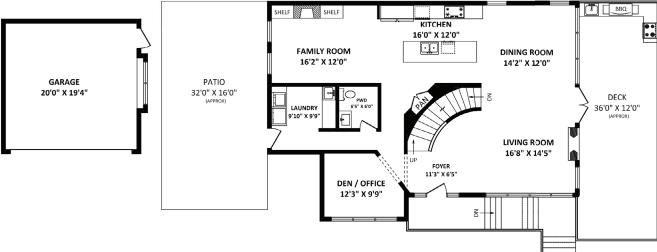

## TOTAL FINISHED AREA: 3844 SQ.FT.

OTHER AREA(S)

GARAGE: 434 SQ.FT.

DECKS: 610 SQ.FT.\*

PATIOS: 645 SQ.FT.\*

**UPPER FLOOR: 1016 SQ.FT.** 

MAIN FLOOR: 1414 SQ.FT.

This version of the floorplan is for marketing purposes only. Please contact Wendi Gustavson PREC for specifications: 604.649.8624

## Description

This beautiful custom-built home is not to be missed. With extraordinary attention to detail throughout, you will enjoy your spectacular new home in a spectacular location. Only blocks to the sea and all the amenities the Seaside Village of Ambleside offers, this community is heaven on earth. This most beautiful home welcomes you with a grand entrance and soaring ceilings. The open plan layout from livingroom to dining to kitchen, has a magical nuance for entertaining and big family dinners. Flow easily onto the cozy porch, complete with fireplace for after dinner conversation. Or curl up in the adjacent family room. The master suite up, continues to impress with a spa-inspired ensuite, private deck to the view and cozy fireplace. There are 2 more bedrooms on this level that share a lovely Jack & Jill washroom. You'll entertain friends for the big games or catch a romantic comedy in the theatre down. A guest bedroom, wine cellar, gym, recreation room, and 2 bathrooms complete this floor!! Suite potential!