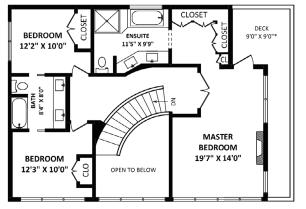

## TOTAL FINISHED AREA: 3844 SQ.FT.

OTHER AREA(S)

GARAGE: 434 SQ.FT.

DECKS: 610 SQ.FT.\*

PATIOS: 645 SQ.FT.\*

**UPPER FLOOR: 1016 SQ.FT.** 

MAIN FLOOR: 1414 SQ.FT.

This version of the floorplan is for marketing purposes only. Please contact Wendi Gustavson PREC for specifications: 604.649.8624

## Description

This beautiful custom-built home is not to be missed. With extraordinary attention to detail throughout, you will enjoy your spectacular new home in a spectacular location. Only blocks to the sea and all the amenities the Seaside Village of Ambleside offers, this community is heaven on earth. This most beautiful home welcomes you with a grand entrance and soaring ceilings. The open plan layout from livingroom to dining to kitchen, has a magical nuance for entertaining and big family dinners. Flow easily onto the cozy porch, complete with fireplace for after dinner conversation. Or curl up in the adjacent family room. The master suite up, continues to impress with a spa-inspired ensuite, private deck to the view and cozy fireplace. There are 2 more bedrooms on this level that share a lovely Jack & Jill washroom. You'll entertain friends for the big games or catch a romantic comedy in the theatre down. A guest bedroom, wine cellar, gym, recreation room, and 2 bathrooms complete this floor!! Suite potential!