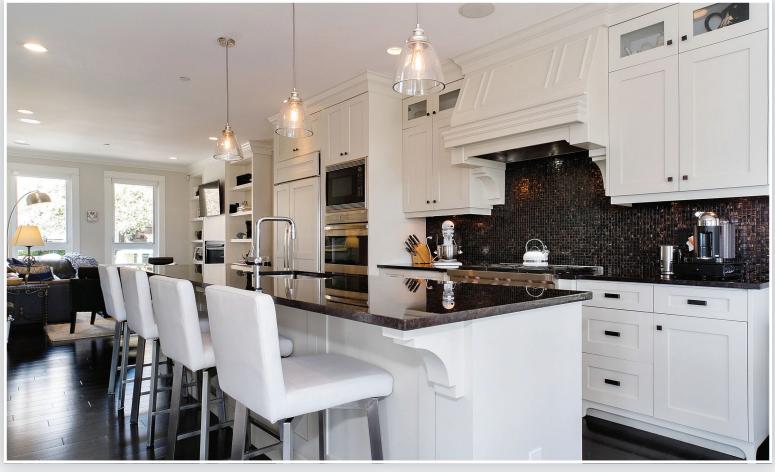

## Description

This beautiful custom-built home is not to be missed. With extraordinary attention to detail throughout, you will enjoy your spectacular new home in a spectacular location. Only blocks to the sea and all the amenities the Seaside Village of Ambleside offers, this community is heaven on earth. This most beautiful home welcomes you with a grand entrance and soaring ceilings. The open plan layout from livingroom to dining to kitchen, has a magical nuance for entertaining and big family dinners. Flow easily onto the cozy porch, complete with fireplace for after dinner conversation. Or curl up in the adjacent family room. The master suite up, continues to impress with a spa-inspired ensuite, private deck to the view and cozy fireplace. There are 2 more bedrooms on this level that share a lovely Jack & Jill washroom. You'll entertain friends for the big games or catch a romantic comedy in the theatre down. A guest bedroom, wine cellar, gym, recreation room, and 2 bathrooms complete this floor!! Suite potential!