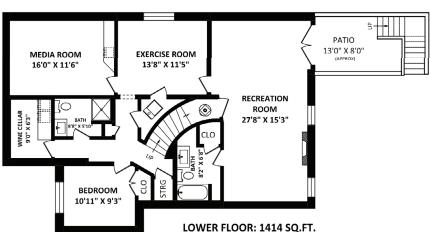

## TOTAL FINISHED AREA: 3844 SQ.FT.

OTHER AREA(S)

GARAGE: 434 SQ.FT.

DECKS: 610 SQ.FT.\*

PATIOS: 645 SQ.FT.\*

**UPPER FLOOR: 1016 SQ.FT.** 

MAIN FLOOR: 1414 SQ.FT.

This version of the floorplan is for marketing purposes only. Please contact Wendi Gustavson PREC for specifications: 604.649.8624

## Description

This beautiful custom-built home is not to be missed. With extraordinary attention to detail throughout, you will enjoy your spectacular new home in a spectacular location. Only blocks to the sea and all the amenities the Seaside Village of Ambleside offers, this community is heaven on earth. This most beautiful home welcomes you with a grand entrance and soaring ceilings. The open plan layout from livingroom to dining to kitchen, has a magical nuance for entertaining and big family dinners. Flow easily onto the cozy porch, complete with fireplace for after dinner conversation. Or curl up in the adjacent family room. The master suite up, continues to impress with a spa-inspired ensuite, private deck to the view and cozy fireplace. There are 2 more bedrooms on this level that share a lovely Jack & Jill washroom. You'll entertain friends for the big games or catch a romantic comedy in the theatre down. A guest bedroom, wine cellar, gym, recreation room, and 2 bathrooms complete this floor!! Suite potential!