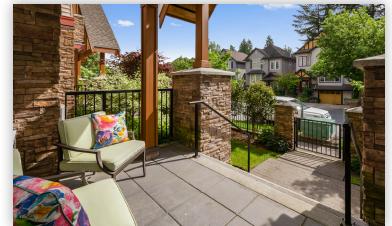

## 112 - 12525 190A St, Pitt Meadows

Unique one bedroom ground floor unit in Cedar Downs complex in Pitt Meadows. Spacious covered front patio for year around relaxation. Guests can park on the street come through the gate and knock on your door. Open plan with laminate floors and 9 foot ceilings. Kitchen has stainless steel appliances and there are granite counters in the kitchen and bathroom. There is access to the bathroom which has heated floors, from the bedroom through the walk in closet. The bedroom is air conditioned, there is one underground parking space and the storage for the unit is across the hall. Bring the cats or dogs, maximum 2 pets and dogs must be under 40 pounds. Thinking of investment? No problem here as there is no rental restrictions. Easy access to public transportation including West Coast Express.