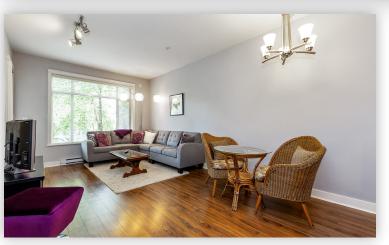

## 112 - 12525 190A St, Pitt Meadows

Unique one bedroom ground floor unit in Cedar Downs complex in Pitt Meadows. Spacious covered front patio for year around relaxation. Guests can park on the street come through the gate and knock on your door. Open plan with laminate floors and 9 foot ceilings. Kitchen has stainless steel appliances and there are granite counters in the kitchen and bathroom. There is access to the bathroom which has heated floors, from the bedroom through the walk in closet. The bedroom is air conditioned, there is one underground parking space and the storage for the unit is across the hall. Bring the cats or dogs, maximum 2 pets and dogs must be under 40 pounds. Thinking of investment? No problem here as there is no rental restrictions. Easy access to public transportation including West Coast Express.