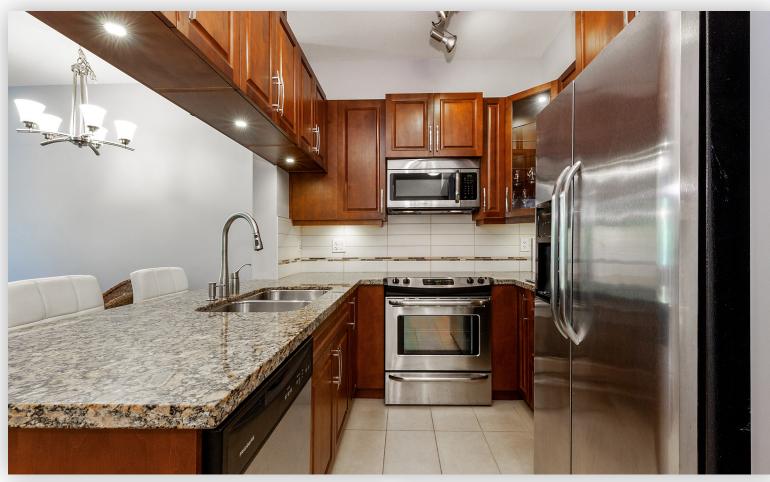

## 112 - 12525 190A St, Pitt Meadows

Unique one bedroom ground floor unit in Cedar Downs complex in Pitt Meadows. Spacious covered front patio for year around relaxation. Guests can park on the street come through the gate and knock on your door. Open plan with laminate floors and 9 foot ceilings. Kitchen has stainless steel appliances and there are granite counters in the kitchen and bathroom. There is access to the bathroom which has heated floors, from the bedroom through the walk in closet. The bedroom is air conditioned, there is one underground parking space and the storage for the unit is across the hall. Bring the cats or dogs, maximum 2 pets and dogs must be under 40 pounds. Thinking of investment? No problem here as there is no rental restrictions. Easy access to public transportation including West Coast Express.