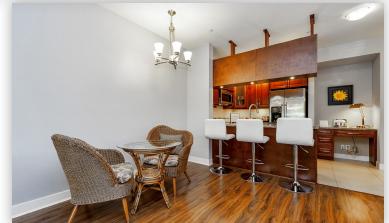

## 112 - 12525 190A St, Pitt Meadows

Unique one bedroom ground floor unit in Cedar Downs complex in Pitt Meadows. Spacious covered front patio for year around relaxation. Guests can park on the street come through the gate and knock on your door. Open plan with laminate floors and 9 foot ceilings. Kitchen has stainless steel appliances and there are granite counters in the kitchen and bathroom. There is access to the bathroom which has heated floors, from the bedroom through the walk in closet. The bedroom is air conditioned, there is one underground parking space and the storage for the unit is across the hall. Bring the cats or dogs, maximum 2 pets and dogs must be under 40 pounds. Thinking of investment? No problem here as there is no rental restrictions. Easy access to public transportation including West Coast Express.