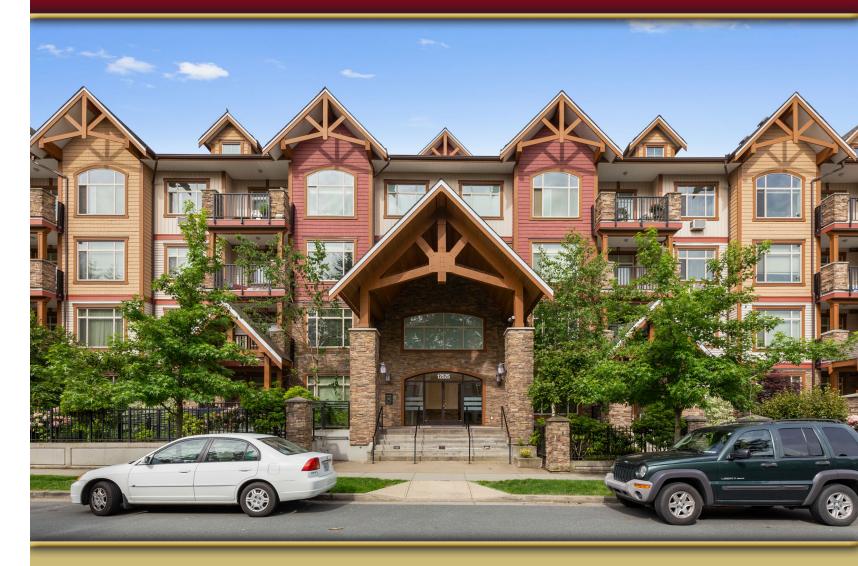

## 112 - 12525 190A St, Pitt Meadows

Unique one bedroom ground floor unit in Cedar Downs complex in Pitt Meadows. Spacious covered front patio for year around relaxation. Guests can park on the street come through the gate and knock on your door. Open plan with laminate floors and 9 foot ceilings. Kitchen has stainless steel appliances and there are granite counters in the kitchen and bathroom. There is access to the bathroom which has heated floors, from the bedroom through the walk in closet. The bedroom is air conditioned, there is one underground parking space and the storage for the unit is across the hall. Bring the cats or dogs, maximum 2 pets and dogs must be under 40 pounds. Thinking of investment? No problem here as there is no rental restrictions. Easy access to public transportation including West Coast Express.