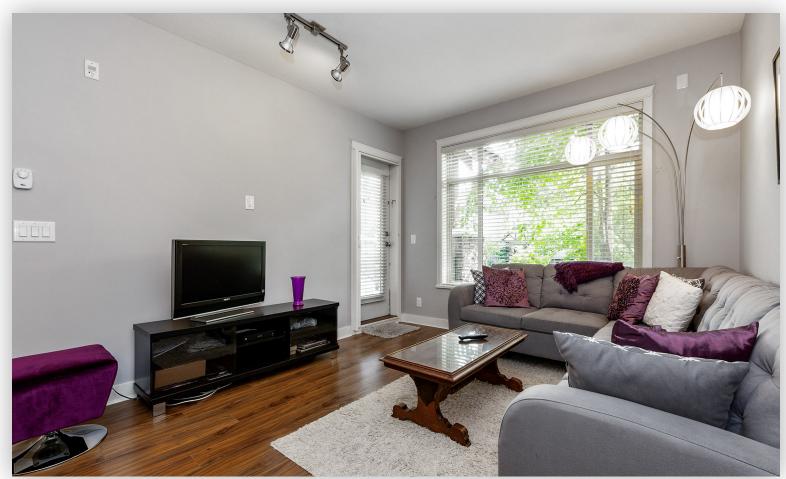

## 112 - 12525 190A St, Pitt Meadows

Unique one bedroom ground floor unit in Cedar Downs complex in Pitt Meadows. Spacious covered front patio for year around relaxation. Guests can park on the street come through the gate and knock on your door. Open plan with laminate floors and 9 foot ceilings. Kitchen has stainless steel appliances and there are granite counters in the kitchen and bathroom. There is access to the bathroom which has heated floors, from the bedroom through the walk in closet. The bedroom is air conditioned, there is one underground parking space and the storage for the unit is across the hall. Bring the cats or dogs, maximum 2 pets and dogs must be under 40 pounds. Thinking of investment? No problem here as there is no rental restrictions. Easy access to public transportation including West Coast Express.