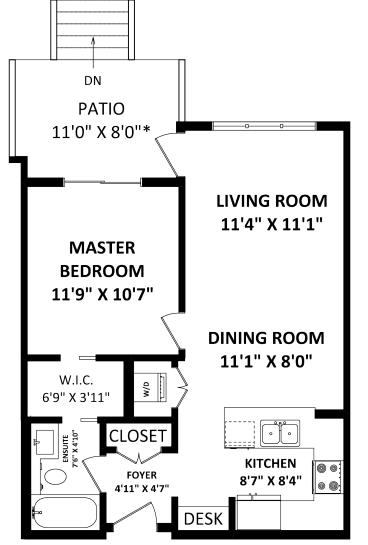

## 112 - 12525 190A St, Pitt Meadows

Unique one bedroom ground floor unit in Cedar Downs complex in Pitt Meadows. Spacious covered front patio for year around relaxation. Guests can park on the street come through the gate and knock on your door. Open plan with laminate floors and 9 foot ceilings. Kitchen has stainless steel appliances and there are granite counters in the kitchen and bathroom. There is access to the bathroom which has heated floors, from the bedroom through the walk in closet. The bedroom is air conditioned, there is one underground parking space and the storage for the unit is across the hall. Bring the cats or dogs, maximum 2 pets and dogs must be under 40 pounds. Thinking of investment? No problem here as there is no rental restrictions. Easy access to public transportation including West Coast Express.

## Features

| Year Built:     | 2011                 |
|-----------------|----------------------|
| Туре:           | Residential Attached |
| Style:          | Corner Unit          |
| Size:           | 608 ft. <sup>2</sup> |
| Maintenance Fee | \$323                |
| Bedroom:        | 1                    |
| Bathroom:       | 1                    |