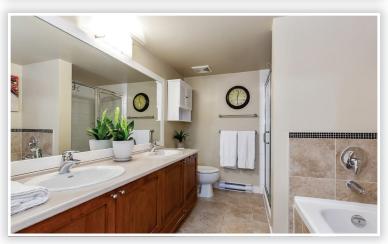

## Description

Large bright and airy 2 bedroom home plus HUGE den. Ideal for HOME OFFICE. Ground floor, perfect for folks with pets. Totally updated with new lighting, appliances, soft closure kitchen cabinets, paint and more. Great complex on Meadow Gardens Golf course. Large bedrooms well separated. Unit boasts 2 parking stalls directly across from the elevator. Loads of in suite storage plus locker. PET FRIENDLY with large covered deck out to lawn. Beautiful at first glance, and better when you really check it out. Beautiful view out to the peaceful court yard and the Golden Ears. This is a wonderful home just waiting for a new family.