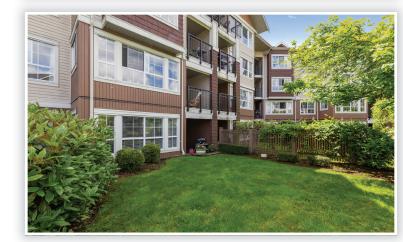

## Description

Large bright and airy 2 bedroom home plus HUGE den. Ideal for HOME OFFICE. Ground floor, perfect for folks with pets. Totally updated with new lighting, appliances, soft closure kitchen cabinets, paint and more. Great complex on Meadow Gardens Golf course. Large bedrooms well separated. Unit boasts 2 parking stalls directly across from the elevator. Loads of in suite storage plus locker. PET FRIENDLY with large covered deck out to lawn. Beautiful at first glance, and better when you really check it out. Beautiful view out to the peaceful court yard and the Golden Ears. This is a wonderful home just waiting for a new family.