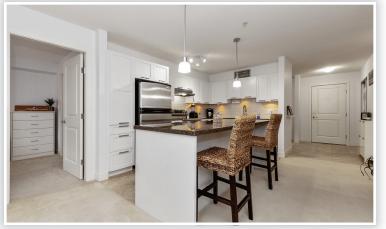

## Description

Large bright and airy 2 bedroom home plus HUGE den. Ideal for HOME OFFICE. Ground floor, perfect for folks with pets. Totally updated with new lighting, appliances, soft closure kitchen cabinets, paint and more. Great complex on Meadow Gardens Golf course. Large bedrooms well separated. Unit boasts 2 parking stalls directly across from the elevator. Loads of in suite storage plus locker. PET FRIENDLY with large covered deck out to lawn. Beautiful at first glance, and better when you really check it out. Beautiful view out to the peaceful court yard and the Golden Ears. This is a wonderful home just waiting for a new family.