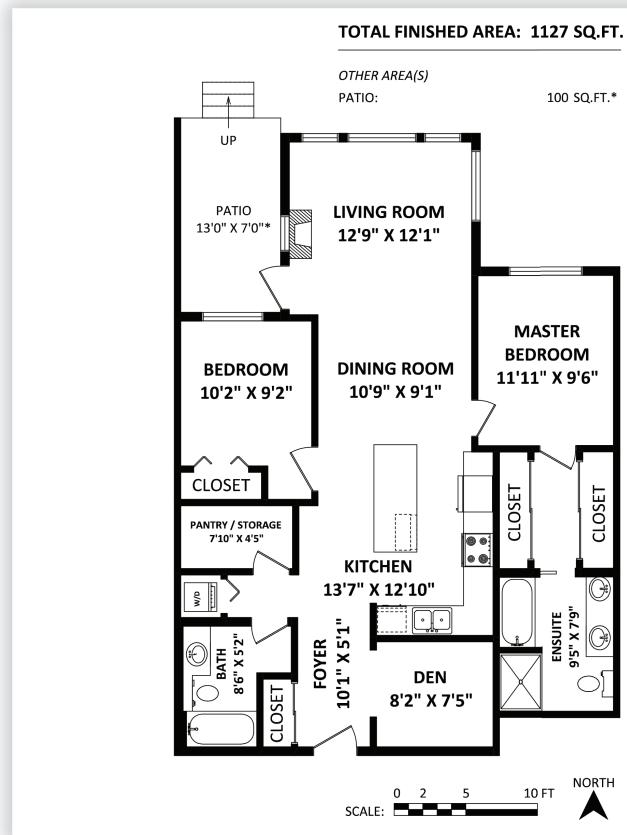

## Description

Large bright and airy 2 bedroom home plus HUGE den. Ideal for HOME OFFICE. Ground floor, perfect for folks with pets. Totally updated with new lighting, appliances, soft closure kitchen cabinets, paint and more. Great complex on Meadow Gardens Golf course. Large bedrooms well separated. Unit boasts 2 parking stalls directly across from the elevator. Loads of in suite storage plus locker. PET FRIENDLY with large covered deck out to lawn. Beautiful at first glance, and better when you really check it out. Beautiful view out to the peaceful court yard and the Golden Ears. This is a wonderful home just waiting for a new family.

## Details

| 2 0 000          |              |  |
|------------------|--------------|--|
| Bedrooms:        | 2            |  |
| Bathrooms:       | 2            |  |
| Year Built:      | 2007         |  |
| Property Style:  | 1 Storey     |  |
| Living Area:     | 1157 sq. ft. |  |
| Tax:             | \$2,881.49   |  |
| Maintenance Fee: | \$365.26.    |  |
|                  |              |  |