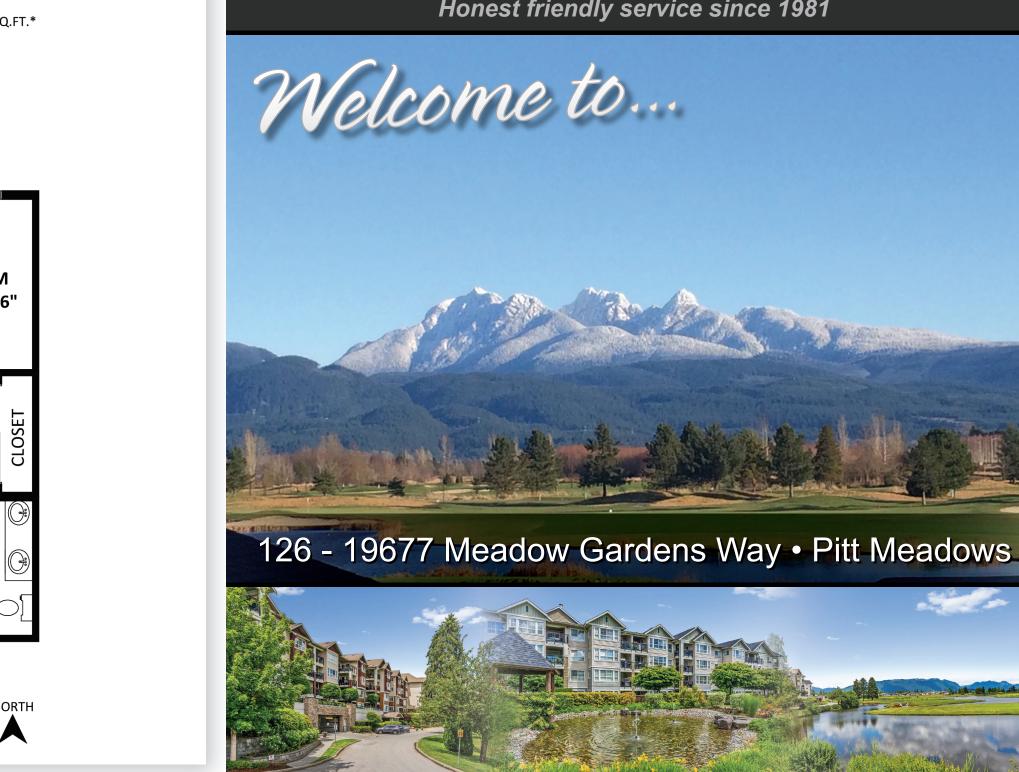

Honest friendly service since 1981

## Description

Large bright and airy 2 bedroom home plus HUGE den. Ideal for HOME OFFICE. Ground floor, perfect for folks with pets. Totally updated with new lighting, appliances, soft closure kitchen cabinets, paint and more. Great complex on Meadow Gardens Golf course. Large bedrooms well separated. Unit boasts 2 parking stalls directly across from the elevator. Loads of in suite storage plus locker. PET FRIENDLY with large covered deck out to lawn. Beautiful at first glance, and better when you really check it out. Beautiful view out to the peaceful court yard and the Golden Ears. This is a wonderful home just waiting for a new family.