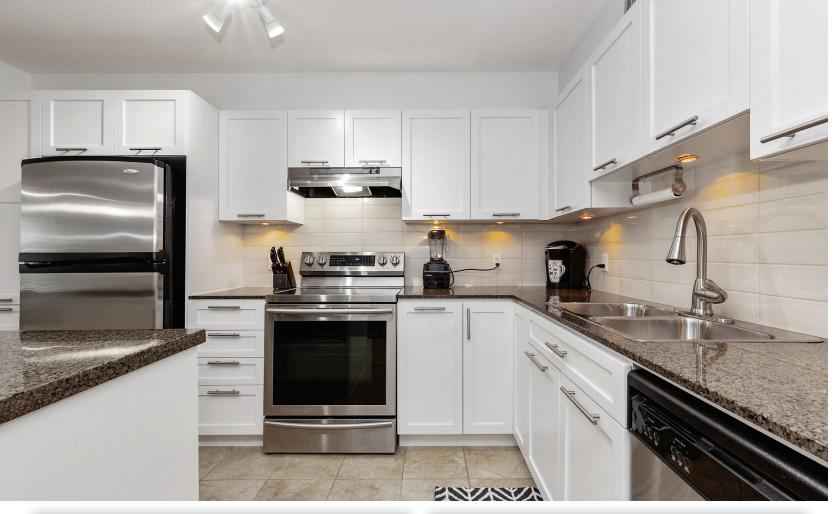

## Description

Large bright and airy 2 bedroom home plus HUGE den. Ideal for HOME OFFICE. Ground floor, perfect for folks with pets. Totally updated with new lighting, appliances, soft closure kitchen cabinets, paint and more. Great complex on Meadow Gardens Golf course. Large bedrooms well separated. Unit boasts 2 parking stalls directly across from the elevator. Loads of in suite storage plus locker. PET FRIENDLY with large covered deck out to lawn. Beautiful at first glance, and better when you really check it out. Beautiful view out to the peaceful court yard and the Golden Ears. This is a wonderful home just waiting for a new family.