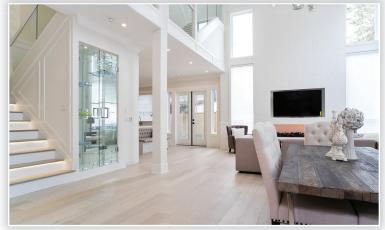

Grand looking brand new corner house w/ beautiful landscape built in quiet subdivision in Westwind, surrounded by many new homes. Modern home with Style - great design & quality finishing. 10+9+9 ceiling height. Double height for Lobby, L/R , D/R & Fam Rm. Main has a Bdrm w/ ensuite. Kitchen features Wolf induction cooktop, Wolf Ovens, Thermador fridge & stove, Gaggenau drinks cooler, big kitchen island w/ Pantry Rm. Spicy Kit. On 2/F - 3 generous rm sized bdms, all ensuited. On 3/F - Home Theatre, Media Rm, Huge outdoor balcony w/ Gas Firepit and a bdrm with ensuite. Features: Central air conditioning, HRV, auto sprinklers, security system w/ video camera. Gas Fireplace in patio. Close to Westwind Elem, McMath Sec & Steveston Village. Seeing is believing. Priced to sell!