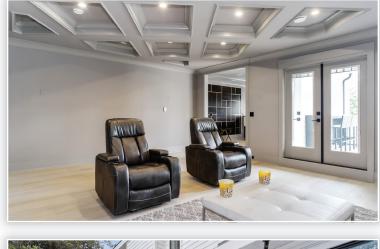

Grand looking brand new corner house w/ beautiful landscape built in quiet subdivision in Westwind, surrounded by many new homes. Modern home with Style - great design & quality finishing. 10+9+9 ceiling height. Double height for Lobby, L/R , D/R & Fam Rm. Main has a Bdrm w/ ensuite. Kitchen features Wolf induction cooktop, Wolf Ovens, Thermador fridge & stove, Gaggenau drinks cooler, big kitchen island w/ Pantry Rm. Spicy Kit. On 2/F - 3 generous rm sized bdms, all ensuited. On 3/F - Home Theatre, Media Rm, Huge outdoor balcony w/ Gas Firepit and a bdrm with ensuite. Features: Central air conditioning, HRV, auto sprinklers, security system w/ video camera. Gas Fireplace in patio. Close to Westwind Elem, McMath Sec & Steveston Village. Seeing is believing. Priced to sell!