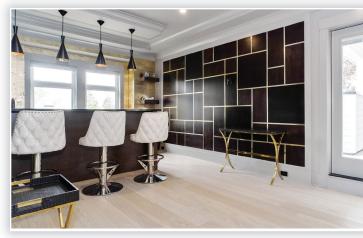

Grand looking brand new corner house w/ beautiful landscape built in quiet subdivision in Westwind, surrounded by many new homes. Modern home with Style - great design & quality finishing. 10+9+9 ceiling height. Double height for Lobby, L/R , D/R & Fam Rm. Main has a Bdrm w/ ensuite. Kitchen features Wolf induction cooktop, Wolf Ovens, Thermador fridge & stove, Gaggenau drinks cooler, big kitchen island w/ Pantry Rm. Spicy Kit. On 2/F - 3 generous rm sized bdms, all ensuited. On 3/F - Home Theatre, Media Rm, Huge outdoor balcony w/ Gas Firepit and a bdrm with ensuite. Features: Central air conditioning, HRV, auto sprinklers, security system w/ video camera. Gas Fireplace in patio. Close to Westwind Elem, McMath Sec & Steveston Village. Seeing is believing. Priced to sell!