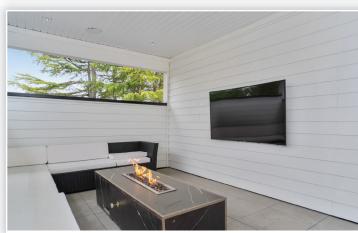

Grand looking brand new corner house w/ beautiful landscape built in quiet subdivision in Westwind, surrounded by many new homes. Modern home with Style - great design & quality finishing. 10+9+9 ceiling height. Double height for Lobby, L/R , D/R & Fam Rm. Main has a Bdrm w/ ensuite. Kitchen features Wolf induction cooktop, Wolf Ovens, Thermador fridge & stove, Gaggenau drinks cooler, big kitchen island w/ Pantry Rm. Spicy Kit. On 2/F - 3 generous rm sized bdms, all ensuited. On 3/F - Home Theatre, Media Rm, Huge outdoor balcony w/ Gas Firepit and a bdrm with ensuite. Features: Central air conditioning, HRV, auto sprinklers, security system w/ video camera. Gas Fireplace in patio. Close to Westwind Elem, McMath Sec & Steveston Village. Seeing is believing. Priced to sell!