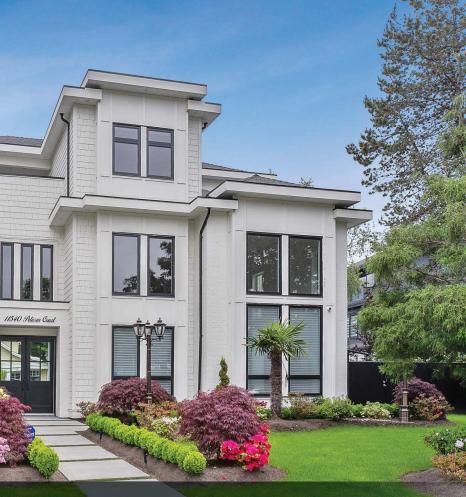

Grand looking brand new corner house w/ beautiful landscape built in quiet subdivision in Westwind, surrounded by many new homes. Modern home with Style - great design & quality finishing. 10+9+9 ceiling height. Double height for Lobby, L/R , D/R & Fam Rm. Main has a Bdrm w/ ensuite. Kitchen features Wolf induction cooktop, Wolf Ovens, Thermador fridge & stove, Gaggenau drinks cooler, big kitchen island w/ Pantry Rm. Spicy Kit. On 2/F - 3 generous rm sized bdms, all ensuited. On 3/F - Home Theatre, Media Rm, Huge outdoor balcony w/ Gas Firepit and a bdrm with ensuite. Features: Central air conditioning, HRV, auto sprinklers, security system w/ video camera. Gas Fireplace in patio. Close to Westwind Elem, McMath Sec & Steveston Village. Seeing is believing. Priced to sell!