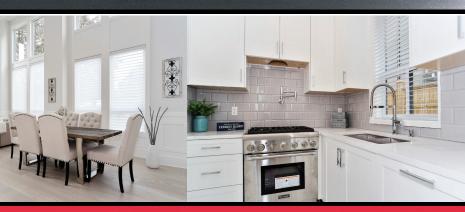

Grand looking brand new corner house w/ beautiful landscape built in quiet subdivision in Westwind, surrounded by many new homes. Modern home with Style - great design & quality finishing. 10+9+9 ceiling height. Double height for Lobby, L/R , D/R & Fam Rm. Main has a Bdrm w/ ensuite. Kitchen features Wolf induction cooktop, Wolf Ovens, Thermador fridge & stove, Gaggenau drinks cooler, big kitchen island w/ Pantry Rm. Spicy Kit. On 2/F - 3 generous rm sized bdms, all ensuited. On 3/F - Home Theatre, Media Rm, Huge outdoor balcony w/ Gas Firepit and a bdrm with ensuite. Features: Central air conditioning, HRV, auto sprinklers, security system w/ video camera. Gas Fireplace in patio. Close to Westwind Elem, McMath Sec & Steveston Village. Seeing is believing. Priced to sell!