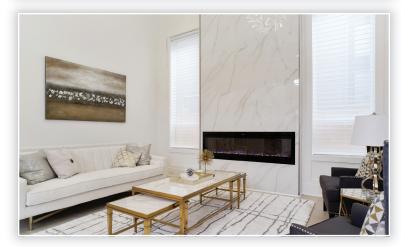

Grand looking brand new corner house w/ beautiful landscape built in quiet subdivision in Westwind, surrounded by many new homes. Modern home with Style - great design & quality finishing. 10+9+9 ceiling height. Double height for Lobby, L/R , D/R & Fam Rm. Main has a Bdrm w/ ensuite. Kitchen features Wolf induction cooktop, Wolf Ovens, Thermador fridge & stove, Gaggenau drinks cooler, big kitchen island w/ Pantry Rm. Spicy Kit. On 2/F - 3 generous rm sized bdms, all ensuited. On 3/F - Home Theatre, Media Rm, Huge outdoor balcony w/ Gas Firepit and a bdrm with ensuite. Features: Central air conditioning, HRV, auto sprinklers, security system w/ video camera. Gas Fireplace in patio. Close to Westwind Elem, McMath Sec & Steveston Village. Seeing is believing. Priced to sell!