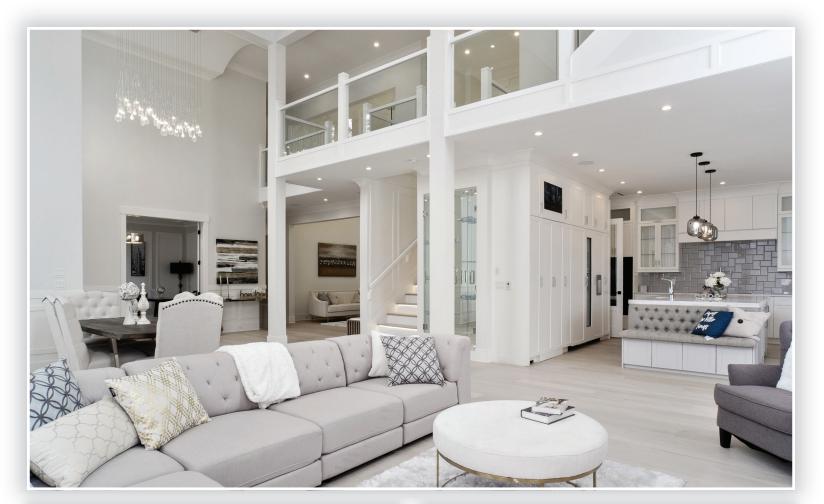

Grand looking brand new corner house w/ beautiful landscape built in quiet subdivision in Westwind, surrounded by many new homes. Modern home with Style - great design & quality finishing. 10+9+9 ceiling height. Double height for Lobby, L/R , D/R & Fam Rm. Main has a Bdrm w/ ensuite. Kitchen features Wolf induction cooktop, Wolf Ovens, Thermador fridge & stove, Gaggenau drinks cooler, big kitchen island w/ Pantry Rm. Spicy Kit. On 2/F - 3 generous rm sized bdms, all ensuited. On 3/F - Home Theatre, Media Rm, Huge outdoor balcony w/ Gas Firepit and a bdrm with ensuite. Features: Central air conditioning, HRV, auto sprinklers, security system w/ video camera. Gas Fireplace in patio. Close to Westwind Elem, McMath Sec & Steveston Village. Seeing is believing. Priced to sell!