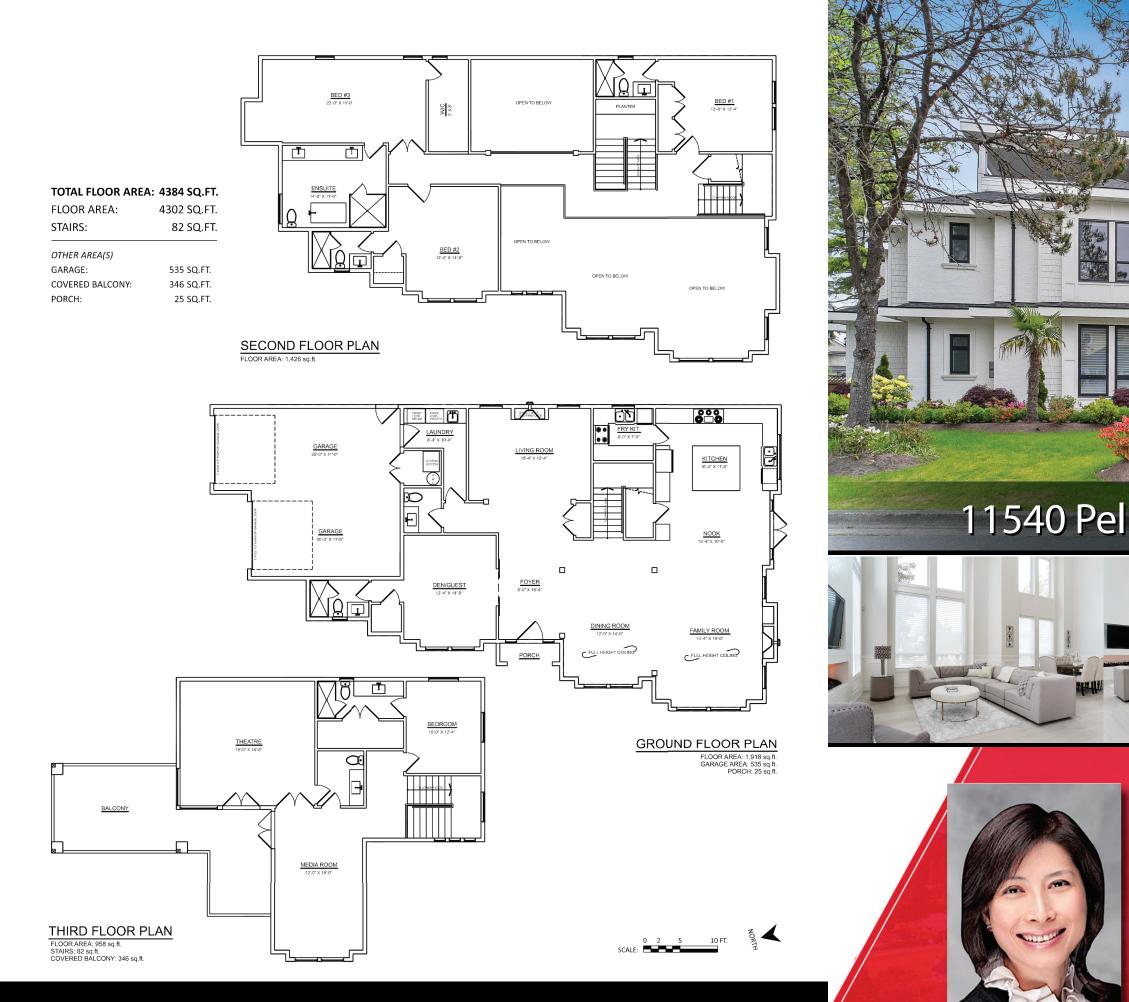

## 5 Beds | 7 Baths | 4,302 sq.ft.

| Style:      | 3 Storey     |
|-------------|--------------|
| Туре:       | Detached     |
| Year Built: | 2020         |
| Lot:        | 6,351 sq.ft. |
| Frontage:   | 80 ft.       |
|             |              |

Grand looking brand new corner house w/ beautiful landscape built in quiet subdivision in Westwind, surrounded by many new homes. Modern home with Style - great design & quality finishing. 10+9+9 ceiling height. Double height for Lobby, L/R , D/R & Fam Rm. Main has a Bdrm w/ ensuite. Kitchen features Wolf induction cooktop, Wolf Ovens, Thermador fridge & stove, Gaggenau drinks cooler, big kitchen island w/ Pantry Rm. Spicy Kit. On 2/F - 3 generous rm sized bdms, all ensuited. On 3/F - Home Theatre, Media Rm, Huge outdoor balcony w/ Gas Firepit and a bdrm with ensuite. Features: Central air conditioning, HRV, auto sprinklers, security system w/ video camera. Gas Fireplace in patio. Close to Westwind Elem, McMath Sec & Steveston Village. Seeing is believing. Priced to sell!