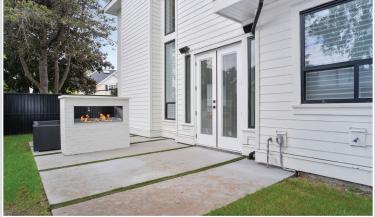

Grand looking brand new corner house w/ beautiful landscape built in quiet subdivision in Westwind, surrounded by many new homes. Modern home with Style - great design & quality finishing. 10+9+9 ceiling height. Double height for Lobby, L/R , D/R & Fam Rm. Main has a Bdrm w/ ensuite. Kitchen features Wolf induction cooktop, Wolf Ovens, Thermador fridge & stove, Gaggenau drinks cooler, big kitchen island w/ Pantry Rm. Spicy Kit. On 2/F - 3 generous rm sized bdms, all ensuited. On 3/F - Home Theatre, Media Rm, Huge outdoor balcony w/ Gas Firepit and a bdrm with ensuite. Features: Central air conditioning, HRV, auto sprinklers, security system w/ video camera. Gas Fireplace in patio. Close to Westwind Elem, McMath Sec & Steveston Village. Seeing is believing. Priced to sell!