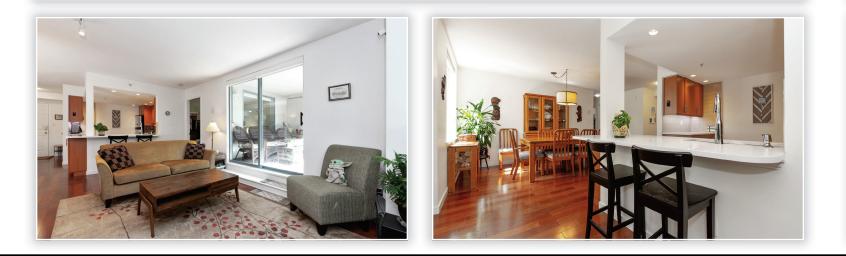

#### Description

Facing the quiet courtyard, this 3 bedroom home will give you privacy while living right in the heart of Newport Village. 2 side by side parking stalls, one with plug-in available for Electric Vehicles. Recently painted and tastefully upgraded with hardwood floors in the main living areas. Cambria countertops and stainless steel appliances in the kitchen. New gunmetal gray full-sized washer and dryer in the laundry room. The sunny deck has a gate that leads you to a peaceful patio (common property) lovingly maintained by the current owner. This area will give you quick access to the courtyard and village. Fantastic for a dog owner and gardeners. Come see this spacious home, you will be impressed.