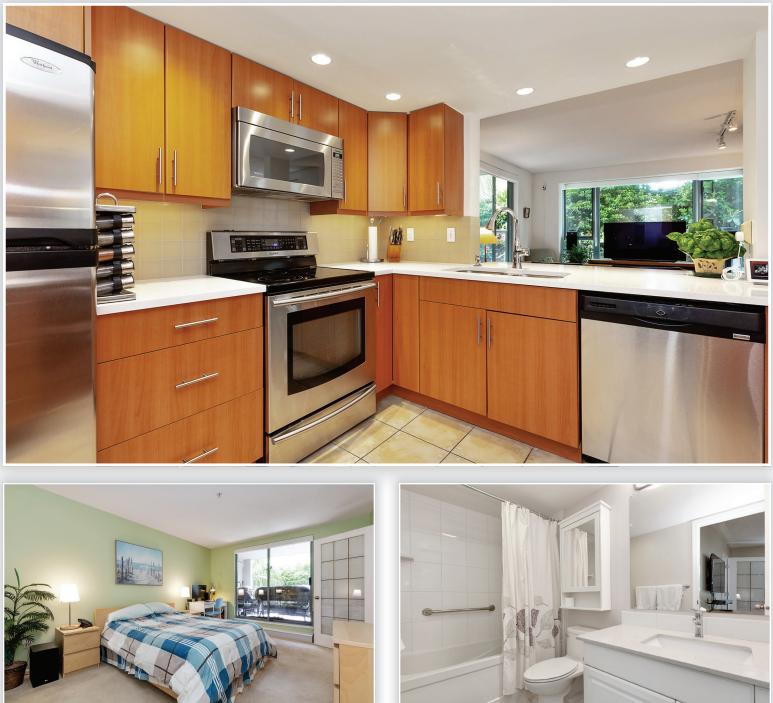

#### Description

Facing the quiet courtyard, this 3 bedroom home will give you privacy while living right in the heart of Newport Village. 2 side by side parking stalls, one with plug-in available for Electric Vehicles. Recently painted and tastefully upgraded with hardwood floors in the main living areas. Cambria countertops and stainless steel appliances in the kitchen. New gunmetal gray full-sized washer and dryer in the laundry room. The sunny deck has a gate that leads you to a peaceful patio (common property) lovingly maintained by the current owner. This area will give you quick access to the courtyard and village. Fantastic for a dog owner and gardeners. Come see this spacious home, you will be impressed.