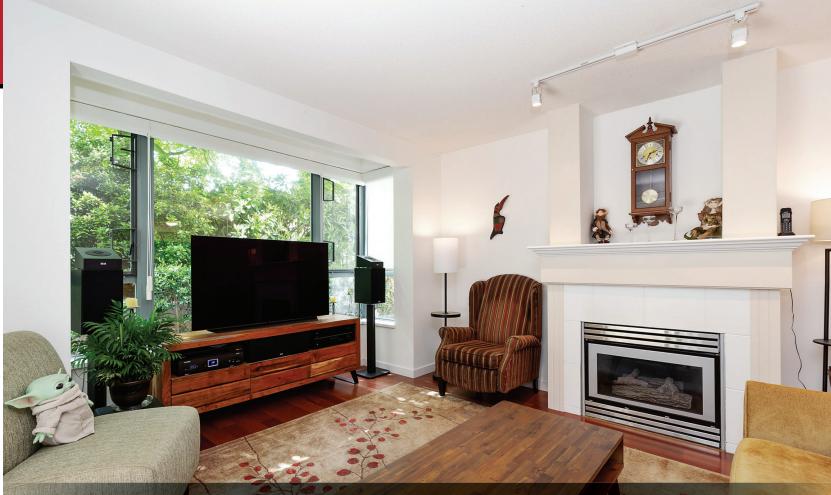

#### Description

Facing the quiet courtyard, this 3 bedroom home will give you privacy while living right in the heart of Newport Village. 2 side by side parking stalls, one with plug-in available for Electric Vehicles. Recently painted and tastefully upgraded with hardwood floors in the main living areas. Cambria countertops and stainless steel appliances in the kitchen. New gunmetal gray full-sized washer and dryer in the laundry room. The sunny deck has a gate that leads you to a peaceful patio (common property) lovingly maintained by the current owner. This area will give you quick access to the courtyard and village. Fantastic for a dog owner and gardeners. Come see this spacious home, you will be impressed.