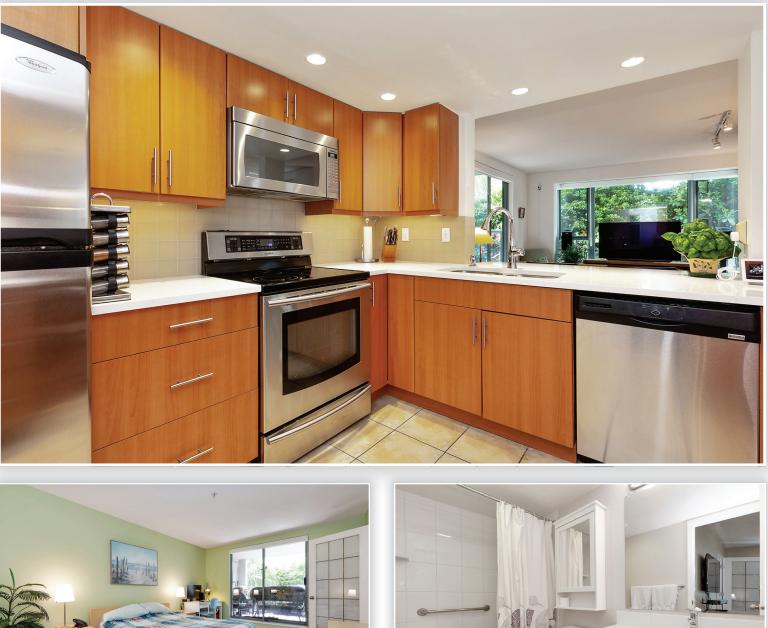

#### Description

Facing the quiet courtyard, this 3 bedroom home will give you privacy while living right in the heart of Newport Village. 2 side by side parking stalls, one with plug-in available for Electric Vehicles. Recently painted and tastefully upgraded with hardwood floors in the main living areas. Cambria countertops and stainless steel appliances in the kitchen. New gunmetal gray full-sized washer and dryer in the laundry room. The sunny deck has a gate that leads you to a peaceful patio (common property) lovingly maintained by the current owner. This area will give you quick access to the courtyard and village. Fantastic for a dog owner and gardeners. Come see this spacious home, you will be impressed.