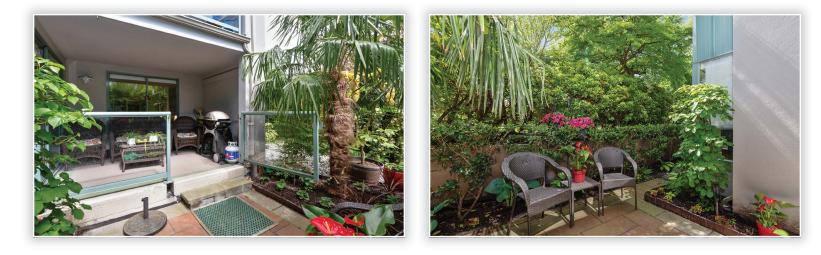

#### Description

Facing the quiet courtyard, this 3 bedroom home will give you privacy while living right in the heart of Newport Village. 2 side by side parking stalls, one with plug-in available for Electric Vehicles. Recently painted and tastefully upgraded with hardwood floors in the main living areas. Cambria countertops and stainless steel appliances in the kitchen. New gunmetal gray full-sized washer and dryer in the laundry room. The sunny deck has a gate that leads you to a peaceful patio (common property) lovingly maintained by the current owner. This area will give you quick access to the courtyard and village. Fantastic for a dog owner and gardeners. Come see this spacious home, you will be impressed.