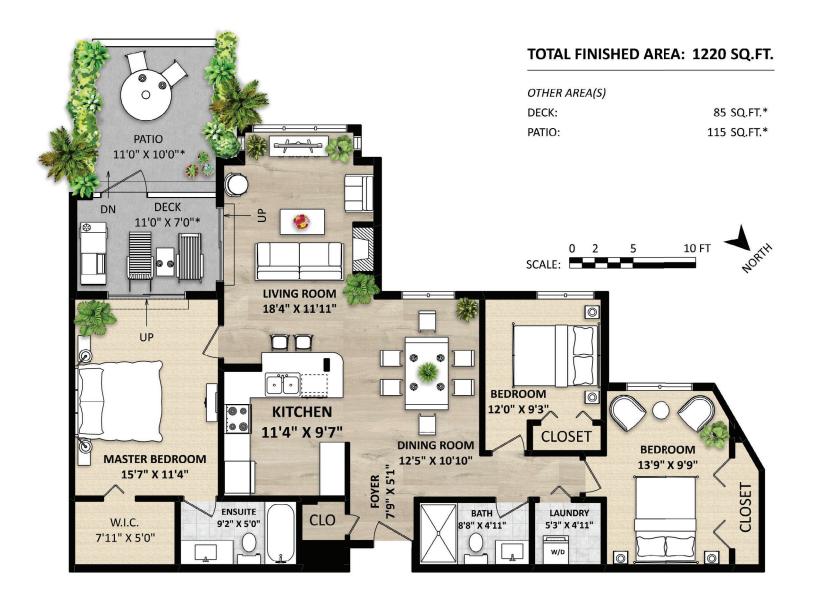

#### **Re/Max All Points Realty**

|   | Details          |               |
|---|------------------|---------------|
| C | Style:           | Ground Unit   |
| 3 | Туре:            | Condo         |
|   | Living Area:     | 1,220 sq. ft. |
| • | Year:            | 1996          |
| 2 | Taxes:           | \$2,484.00    |
|   | Maintenance Fee: | \$596.07      |

#### Description

Facing the quiet courtyard, this 3 bedroom home will give you privacy while living right in the heart of Newport Village. 2 side by side parking stalls, one with plug-in available for Electric Vehicles. Recently painted and tastefully upgraded with hardwood floors in the main living areas. Cambria countertops and stainless steel appliances in the kitchen. New gunmetal gray full-sized washer and dryer in the laundry room. The sunny deck has a gate that leads you to a peaceful patio (common property) lovingly maintained by the current owner. This area will give you quick access to the courtyard and village. Fantastic for a dog owner and gardeners. Come see this spacious home, you will be impressed.