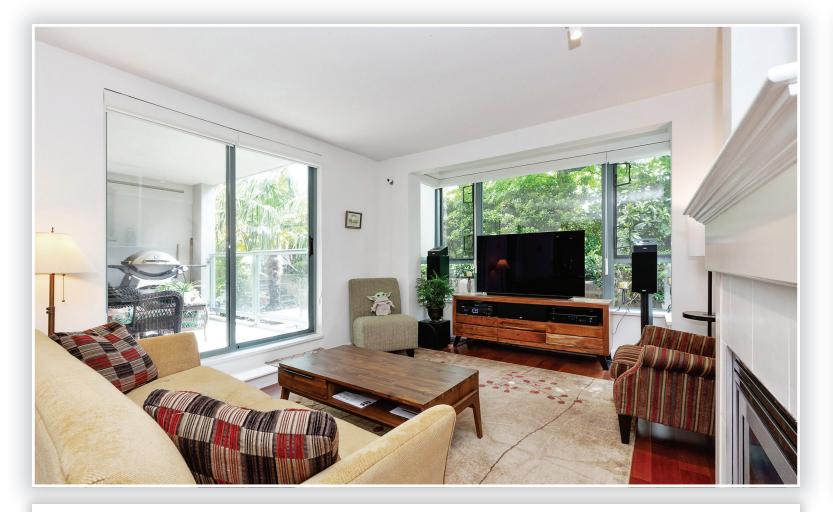

#### Description

Facing the quiet courtyard, this 3 bedroom home will give you privacy while living right in the heart of Newport Village. 2 side by side parking stalls, one with plug-in available for Electric Vehicles. Recently painted and tastefully upgraded with hardwood floors in the main living areas. Cambria countertops and stainless steel appliances in the kitchen. New gunmetal gray full-sized washer and dryer in the laundry room. The sunny deck has a gate that leads you to a peaceful patio (common property) lovingly maintained by the current owner. This area will give you quick access to the courtyard and village. Fantastic for a dog owner and gardeners. Come see this spacious home, you will be impressed.