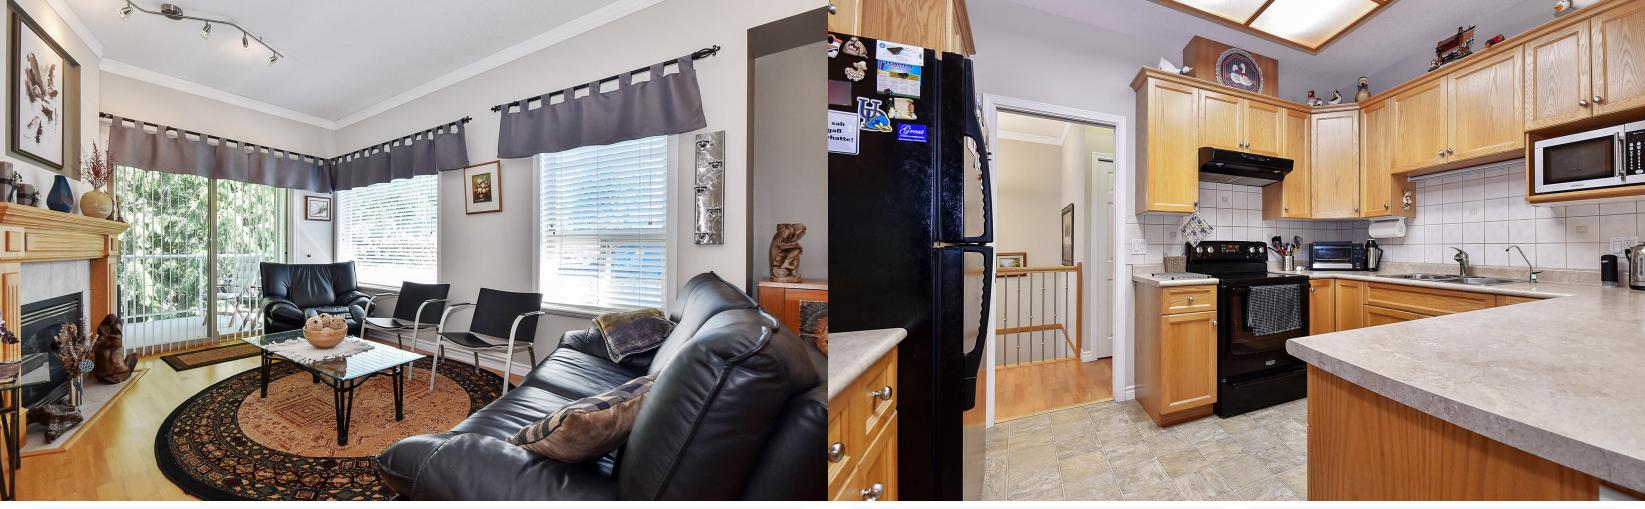

## 11 - 34159 Fraser St, Abbotsford

3

Property Type: End Unit, Rancher/Bungalow w/ Bsmt

Type of Dwelling: Attached

Year Built: 2002

iving Area: 3031 sq. ft.

Strata Maint. Fee:

RARE FIND! Welcome to Emerald Place in the heart of Abbotsford. Very well maintained home in quiet 16 unit, self managed and gated complex. Spacious and functional floor plan w/large master complete with ensuite bathroom, 3 more generous sized bedrooms, loads of closet space, 3 full baths. Enjoy the gorgeous private sundeck off living room. Plenty of room for anything your heart desires - entertaining, hobbies, home gym. Walk out to lovely patio and backyard from rec room. Double garage too. Pride of ownership throughout. Call today!