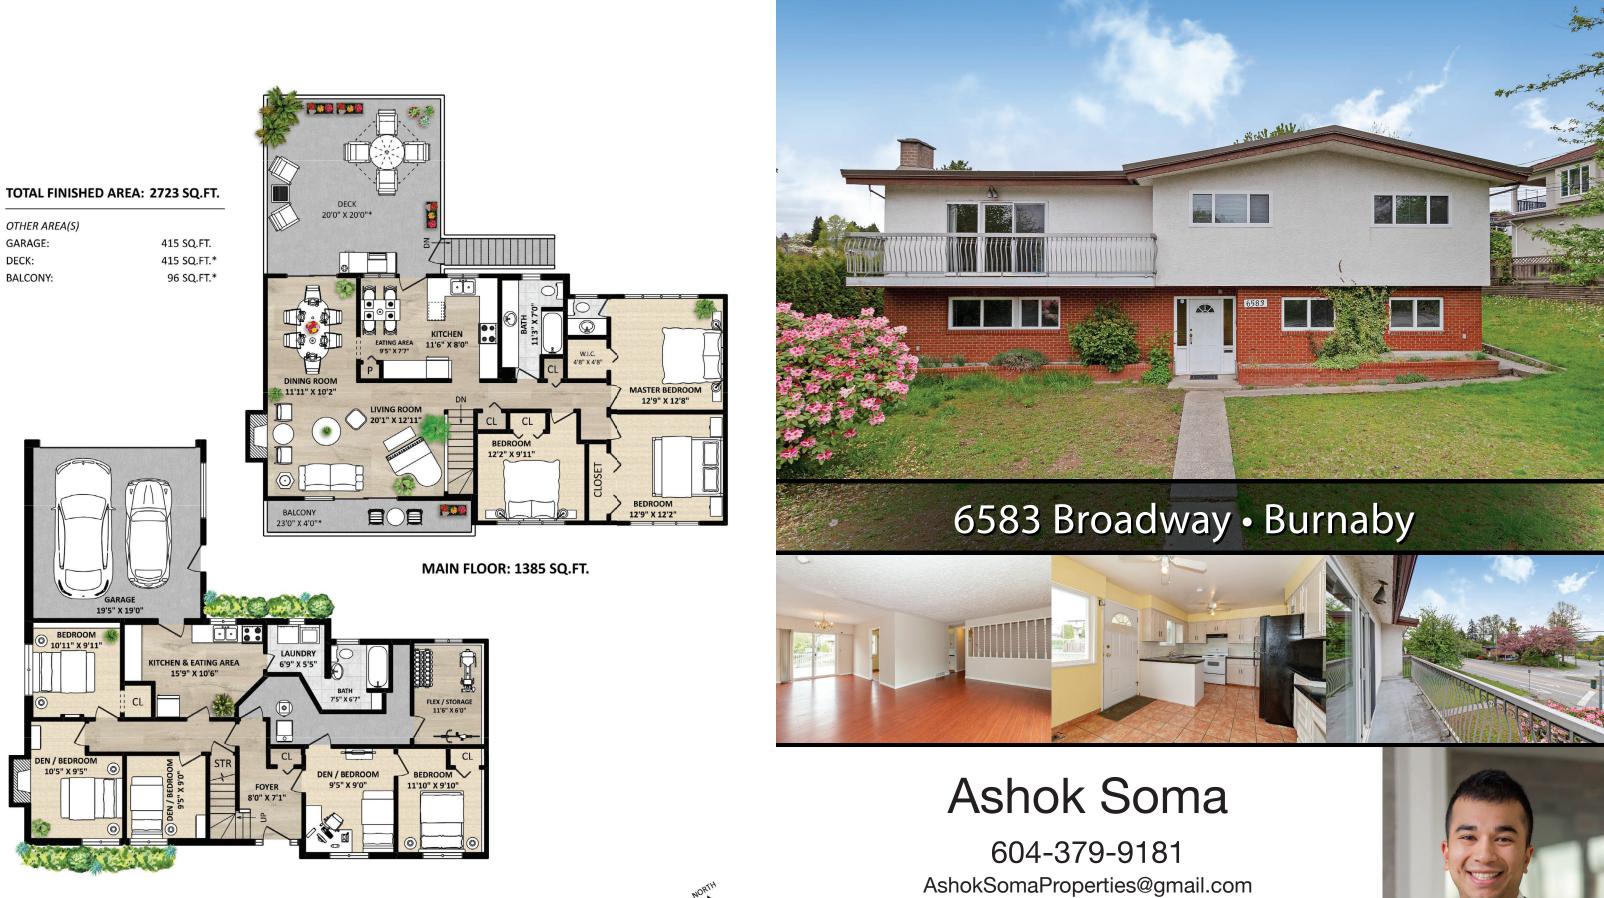

eXp Realty

Please contact Ashok Soma 604-379-9181, for specifications.

This communication is not intended to cause or induce breach of an existing agency agreement.

LOWER FLOOR: 1338 SQ.FT.

10 FT

SCALE:

|   | Details      |                  |
|---|--------------|------------------|
| 6 | Style:       | 2 Storey         |
|   | Туре:        | Detached         |
| 3 | Year Built:  | 1972             |
|   | Living Area: | 2,723 sq. ft.    |
|   | Lot:         | 11,854.74 sq.ft. |
|   | Taxes:       | \$5,863.20       |

## Description

Great lot great location! Rarely available home with huge lot and great living space available in North Burnabys desirable Parkcrest community. Outdoor living dream with nearly 12,000 square foot lot, private backyard, driveway, double garage, and a bonus of over 500 SQFT of combined deck and balcony space on the top/main floor! Downstairs suite with separate entrance for mortgage helper. Minutes away from shopping at Brentwood Mall and Lougheed Town Centre. Walking distance to bus routes and skytrain, easy access to Lougheed Highway and Highway 1. Simon Fraser University, elementary and secondary schools nearby. Golf courses and driving range in the area.