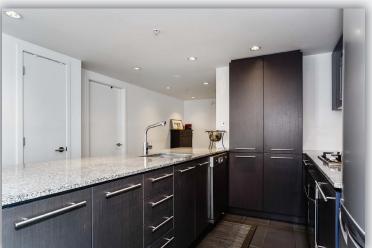

### 406 522 West 8<sup>th</sup> Avenue, Vancouver

Rarely available, Cambie and Broadway (Transit Hub), location speaks volumes! This a super sized (865Ft.Sq.) one bedroom plus den and solarium, corner unit, south by east facing. Perfect for private outdoor entertaining with two large private roof top decks, one off the living room (16X12) and one of the master bedroom (14X13), approximate, almost 400Ft.Sq. of outdoor space. Live in ready or an incredible investment, opportunity. Updated engineered flooring, immaculately maintained, move in ready. Situated in the same block as Whole Foods/ London Drugs/Milestones and the City of Vancouver offices. Fully equipped (3000Ft2+) gym and a mid, third floor common rooftop garden terrace, playground, there are many more boxes to check.