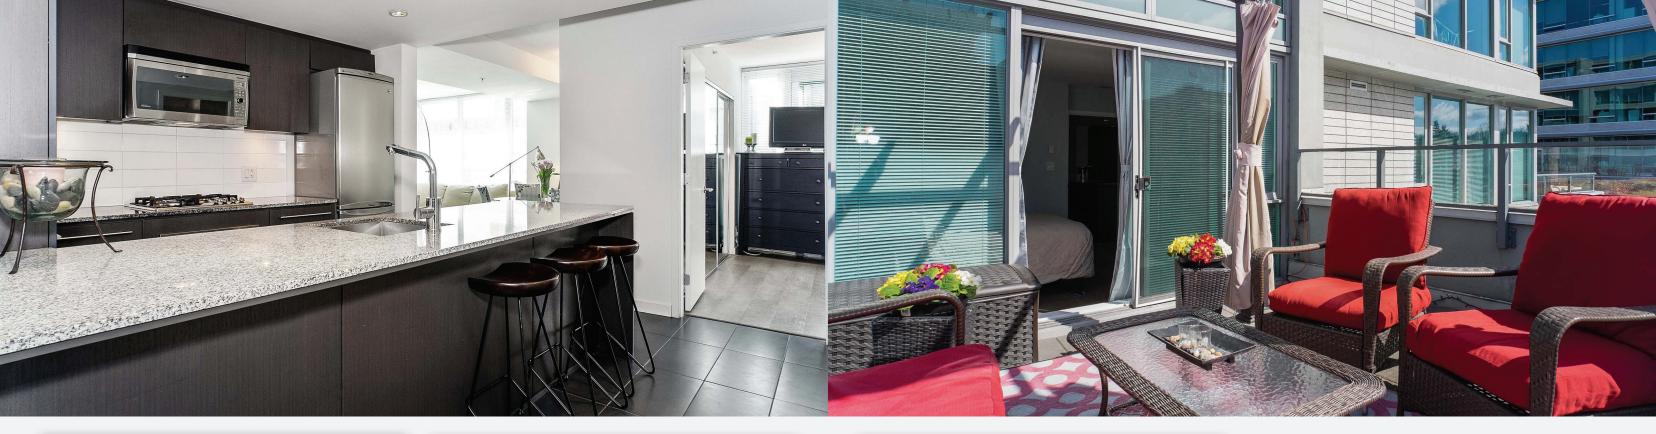

### 406 522 West 8<sup>th</sup> Avenue, Vancouver

Rarely available, Cambie and Broadway (Transit Hub), location speaks volumes! This a super sized (865Ft.Sq.) one bedroom plus den and solarium, corner unit, south by east facing. Perfect for private outdoor entertaining with two large private roof top decks, one off the living room (16X12) and one of the master bedroom (14X13), approximate, almost 400Ft.Sq. of outdoor space. Live in ready or an incredible investment, opportunity. Updated engineered flooring, immaculately maintained, move in ready. Situated in the same block as Whole Foods/ London Drugs/Milestones and the City of Vancouver offices. Fully equipped (3000Ft2+) gym and a mid, third floor common rooftop garden terrace, playground, there are many more boxes to check.