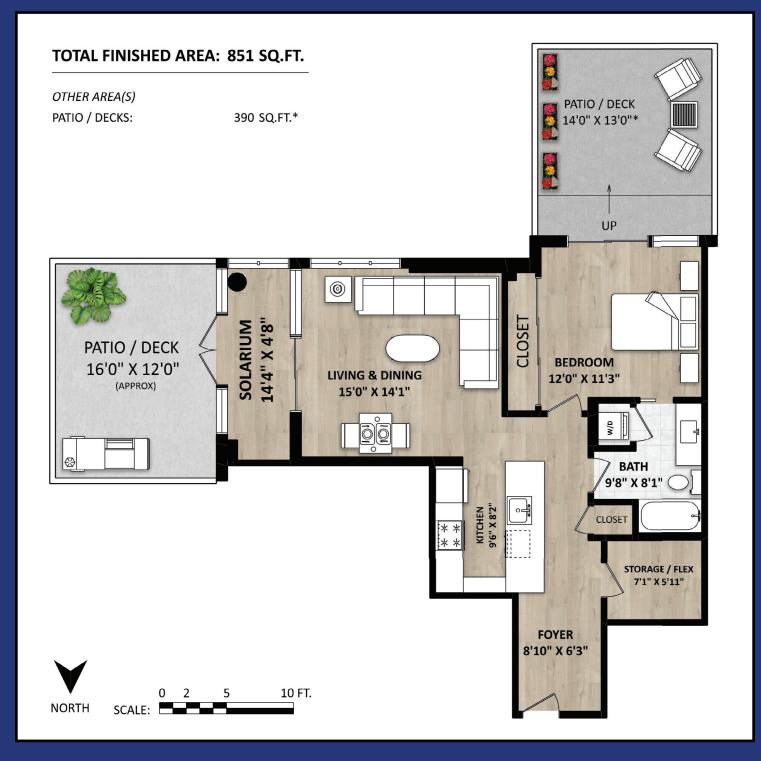

### 406 522 West 8<sup>th</sup> Avenue, Vancouver

Rarely available, Cambie and Broadway (Transit Hub), location speaks volumes! This a super sized (865Ft.Sq.) one bedroom plus den and solarium, corner unit, south by east facing. Perfect for private outdoor entertaining with two large private roof top decks, one off the living room (16X12) and one of the master bedroom (14X13), approximate, almost 400Ft.Sq. of outdoor space. Live in ready or an incredible investment, opportunity. Updated engineered flooring, immaculately maintained, move in ready. Situated in the same block as Whole Foods/ London Drugs/Milestones and the City of Vancouver offices. Fully equipped (3000Ft2+) gym and a mid, third floor common rooftop garden terrace, playground, there are many more boxes to check.

| Туре      | Condo               |
|-----------|---------------------|
| Age       | 11 years            |
| Style     | Corner Unit         |
| Bedrooms  | 1                   |
| Bathrooms | 1                   |
| Size      | 851 ft <sup>2</sup> |