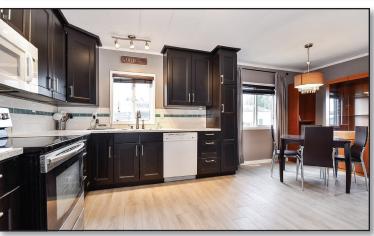

## 25 2035 MARTENS STREET, ABBOTSFORD

Located on a quiet cul-de-sac, this Spotless mobile is located in popular Maplewood Estates. All new plumbing and electrical. New Vinyl Plank floors, some granite counters and some new drywall. Hot water tank new in 2018, nearly all new vinyl windows. Soaker tub and shower. Large covered sundeck with patio furniture. Detached shed approximately 8ft x 8ft. Raised garden beds. This park is 55+, in the case of two tenants, one must be at least 55 or older. Small pet ok (1 cat or 1 dog up to a maximum of 17 lbs or 12" at shoulder). Buyer must be approved by park management.