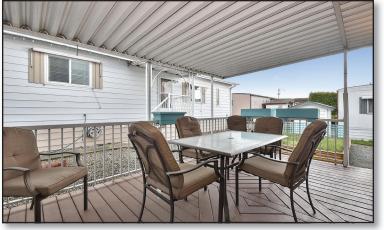

## 25 2035 MARTENS STREET, ABBOTSFORD

Located on a quiet cul-de-sac, this Spotless mobile is located in popular Maplewood Estates. All new plumbing and electrical. New Vinyl Plank floors, some granite counters and some new drywall. Hot water tank new in 2018, nearly all new vinyl windows. Soaker tub and shower. Large covered sundeck with patio furniture. Detached shed approximately 8ft x 8ft. Raised garden beds. This park is 55+, in the case of two tenants, one must be at least 55 or older. Small pet ok (1 cat or 1 dog up to a maximum of 17 lbs or 12" at shoulder). Buyer must be approved by park management.