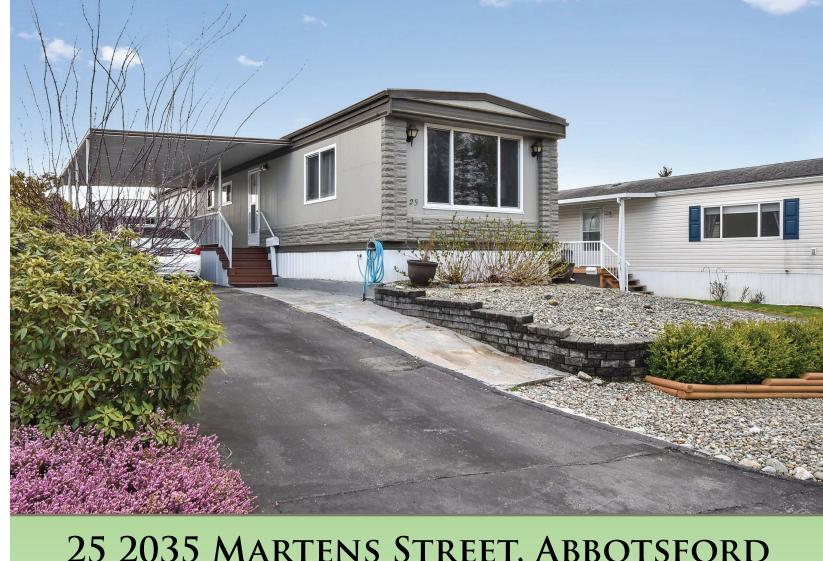

## 25 2035 MARTENS STREET, ABBOTSFORD

Located on a quiet cul-de-sac, this Spotless mobile is located in popular Maplewood Estates. All new plumbing and electrical. New Vinyl Plank floors, some granite counters and some new drywall. Hot water tank new in 2018, nearly all new vinyl windows. Soaker tub and shower. Large covered sundeck with patio furniture. Detached shed approximately 8ft x 8ft. Raised garden beds. This park is 55+, in the case of two tenants, one must be at least 55 or older. Small pet ok (1 cat or 1 dog up to a maximum of 17 lbs or 12" at shoulder). Buyer must be approved by park management.

# 25 2035 MARTENS STREET,

### ABBOTSFORD