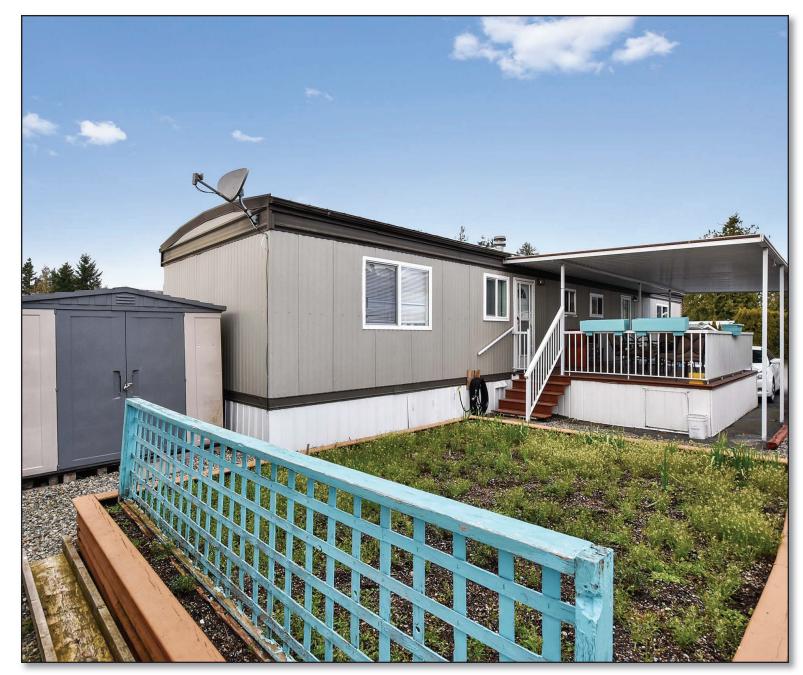

## 25 2035 MARTENS STREET, ABBOTSFORD

Located on a quiet cul-de-sac, this Spotless mobile is located in popular Maplewood Estates. All new plumbing and electrical. New Vinyl Plank floors, some granite counters and some new drywall. Hot water tank new in 2018, nearly all new vinyl windows. Soaker tub and shower. Large covered sundeck with patio furniture. Detached shed approximately 8ft x 8ft. Raised garden beds. This park is 55+, in the case of two tenants, one must be at least 55 or older. Small pet ok (1 cat or 1 dog up to a maximum of 17 lbs or 12" at shoulder). Buyer must be approved by park management.