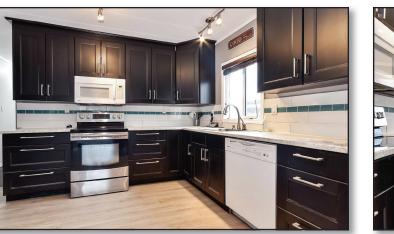

## 25 2035 MARTENS STREET, ABBOTSFORD

Located on a quiet cul-de-sac, this Spotless mobile is located in popular Maplewood Estates. All new plumbing and electrical. New Vinyl Plank floors, some granite counters and some new drywall. Hot water tank new in 2018, nearly all new vinyl windows. Soaker tub and shower. Large covered sundeck with patio furniture. Detached shed approximately 8ft x 8ft. Raised garden beds. This park is 55+, in the case of two tenants, one must be at least 55 or older. Small pet ok (1 cat or 1 dog up to a maximum of 17 lbs or 12" at shoulder). Buyer must be approved by park management.