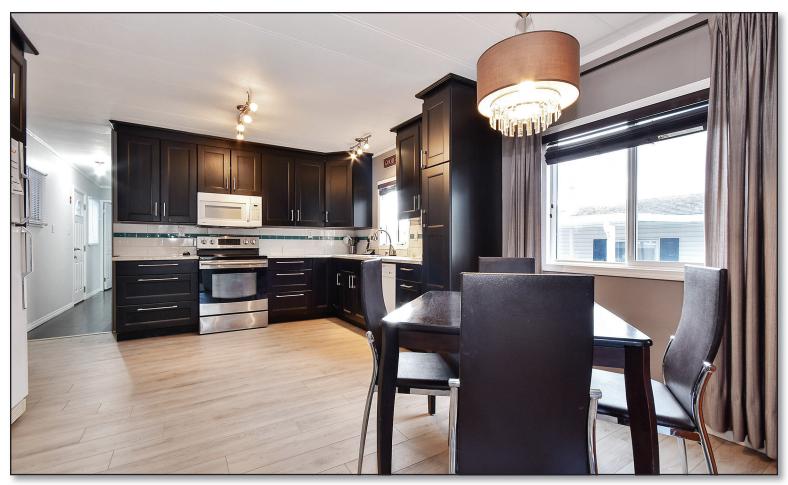

## 25 2035 MARTENS STREET, ABBOTSFORD

Located on a quiet cul-de-sac, this Spotless mobile is located in popular Maplewood Estates. All new plumbing and electrical. New Vinyl Plank floors, some granite counters and some new drywall. Hot water tank new in 2018, nearly all new vinyl windows. Soaker tub and shower. Large covered sundeck with patio furniture. Detached shed approximately 8ft x 8ft. Raised garden beds. This park is 55+, in the case of two tenants, one must be at least 55 or older. Small pet ok (1 cat or 1 dog up to a maximum of 17 lbs or 12" at shoulder). Buyer must be approved by park management.