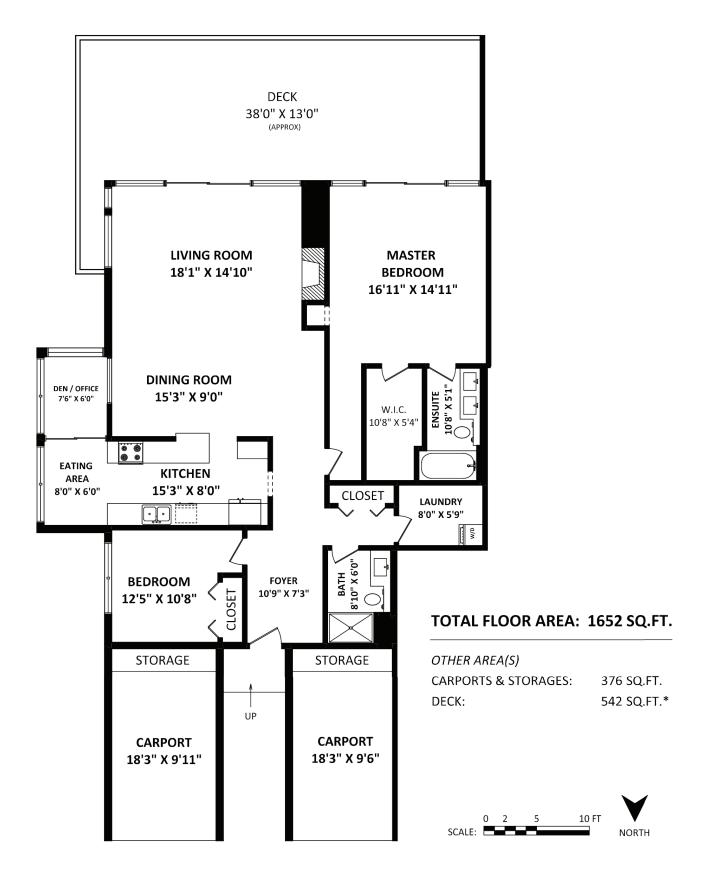

## Welcome to...

#37 2242 Folkestone Way • West Vancouver

RE/MAX Masters Realty 1453 Bellevue Avenue West Vancouver, BC V7T 1C3

**SEEVIRTUAL** 

Property Style: Townhome Year Built: Living Area: 1,652 sq. ft.

\$849.90

Maintenance Fee:

Taxes:

Welcome to the home with the most amazing, breathtaking views! As soon as you enter, you will know that this is one of a kind- a very special place. It simply oozes space, light and good vibes. Just take your shoes off and move in- it is immaculate! Sunny and quiet, End Unit | this fabulous one level 2bdrms and Den, 2baths unit, features functional open plan, quality finishing throughout, granite countertops, new appliances and many other upgrades. The elegant living room with the cozy wood burning fireplace, flows into a huge (542 sqf) South facing deck with spectacular views. Self-contained spacious Master Bedroom with walk in closet also opens up to the deck. Having your morning coffee, mesmerized by the views will become an addiction! Don't forget the evenings-imagine the horizon is on full display with a crimson-colour sunset. Light some candles, pour some wine, put on your favourite music and step out on your deck surrendering in awe to the spectacle of the flickering city lights. In addition to the beauty, the convenience is not be ignored- there are no stairs to climb with 2 parking stalls with the most convenient access- just at your door step and plenty of storage. This unit is an ideal alternative for those who are looking for space. Being a part of a friendly community with great recreation facilities is also a bonus! If you want a quick visual \$4,984.09 that will take your breath away, call for your private showing!