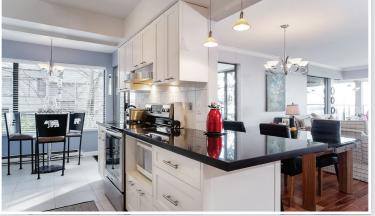

\$849.90

Maintenance Fee:

Taxes:

Welcome to the home with the most amazing, breathtaking views! As soon as you enter, you will know that this is one of a kind- a very special place. It simply oozes space, light and good vibes. Just take your shoes off and move in- it is immaculate! Sunny and quiet, End Unit | this fabulous one level 2bdrms and Den, 2baths unit, features functional open plan, quality finishing throughout, granite countertops, new appliances and many other upgrades. The elegant living room with the cozy wood burning fireplace, flows into a huge (542 sqf) South facing deck with spectacular views. Self-contained spacious Master Bedroom with walk in closet also opens up to the deck. Having your morning coffee, mesmerized by the views will become an addiction! Don't forget the evenings-imagine the horizon is on full display with a crimson-colour sunset. Light some candles, pour some wine, put on your favourite music and step out on your deck surrendering in awe to the spectacle of the flickering city lights. In addition to the beauty, the convenience is not be ignored- there are no stairs to climb with 2 parking stalls with the most convenient access- just at your door step and plenty of storage. This unit is an ideal alternative for those who are looking for space. Being a part of a friendly community with great recreation facilities is also a bonus! If you want a quick visual \$4,984.09 that will take your breath away, call for your private showing!