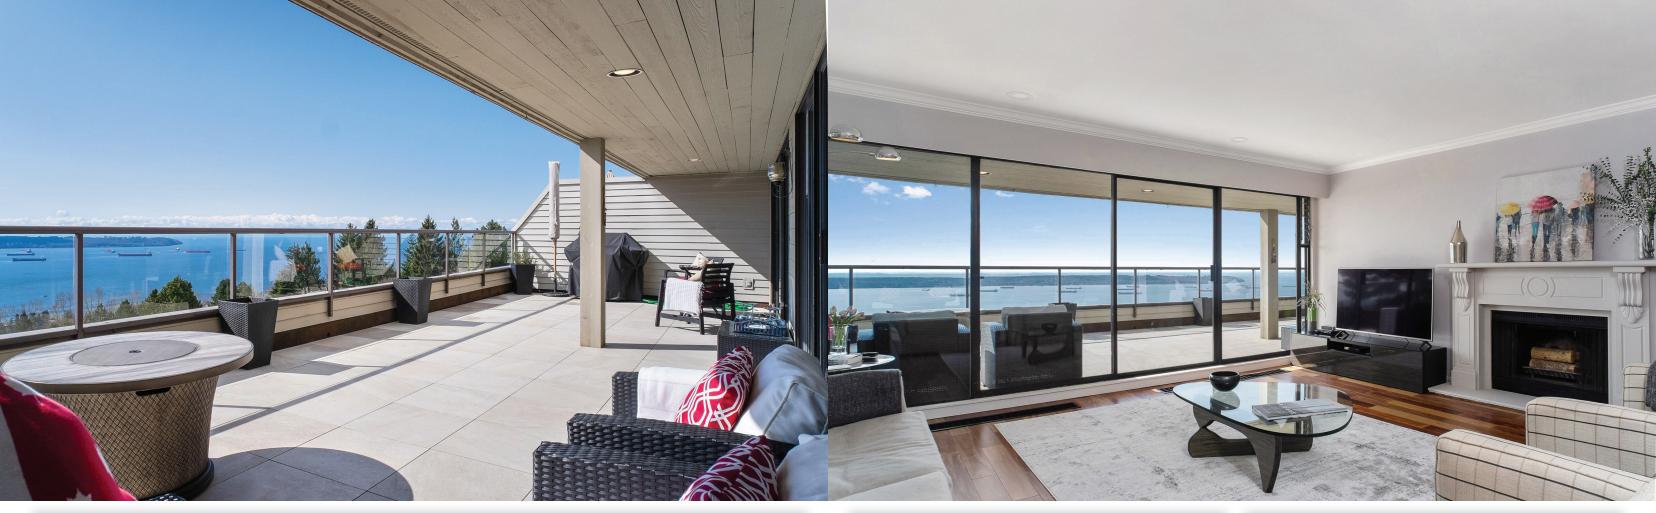

\$849.90

Maintenance Fee:

Taxes:

Welcome to the home with the most amazing, breathtaking views! As soon as you enter, you will know that this is one of a kind- a very special place. It simply oozes space, light and good vibes. Just take your shoes off and move in- it is immaculate! Sunny and quiet, End Unit | this fabulous one level 2bdrms and Den, 2baths unit, features functional open plan, quality finishing throughout, granite countertops, new appliances and many other upgrades. The elegant living room with the cozy wood burning fireplace, flows into a huge (542 sqf) South facing deck with spectacular views. Self-contained spacious Master Bedroom with walk in closet also opens up to the deck. Having your morning coffee, mesmerized by the views will become an addiction! Don't forget the evenings-imagine the horizon is on full display with a crimson-colour sunset. Light some candles, pour some wine, put on your favourite music and step out on your deck surrendering in awe to the spectacle of the flickering city lights. In addition to the beauty, the convenience is not be ignored- there are no stairs to climb with 2 parking stalls with the most convenient access- just at your door step and plenty of storage. This unit is an ideal alternative for those who are looking for space. Being a part of a friendly community with great recreation facilities is also a bonus! If you want a quick visual \$4,984.09 that will take your breath away, call for your private showing!