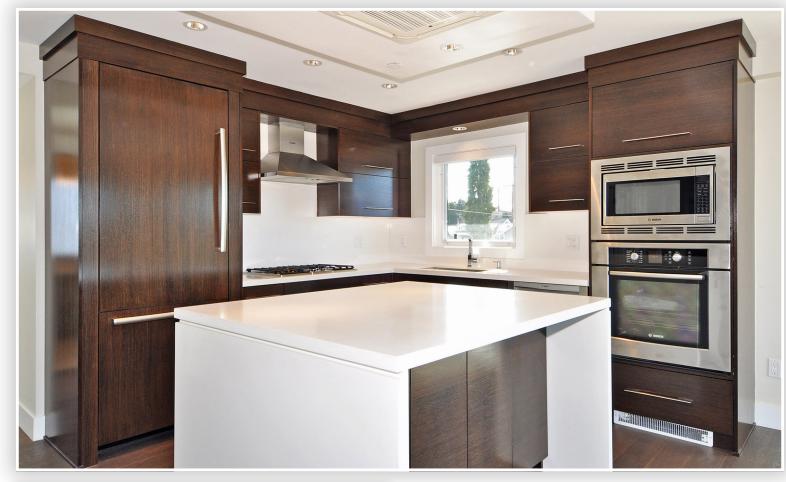

voywong.oakwyn@gmail.com

boutique style residence. Concrete & steel low rise building with sandstone finish. You'll love the views from this city home both from inside or out on the wrap around balcony. Warm open & bright floor plan with quality finishing throughout...maple engineered flooring, Bosch European appliance package including wine fridge, quartz counters...Air conditioning & heating unit which helps to maintain comfortable temperatures with heated bathroom floor for those cooler seasons. Arbutus Walk/Bike Trail runs behind this building for easy convenient strolls and shopping at 16 & Arbutus City Market. This is a definite must see. One parking & 1 storage included. Pets allowed w/ restriction.