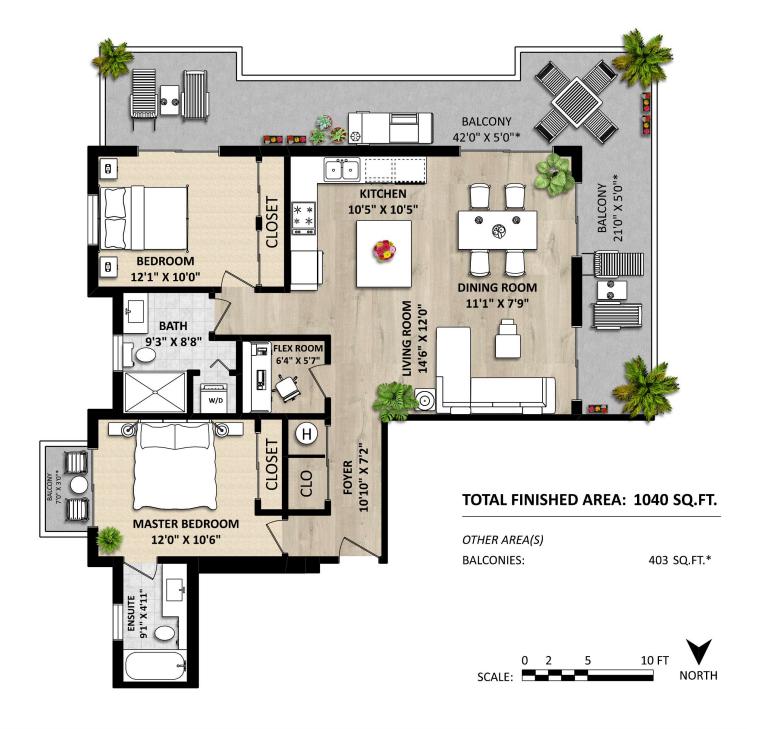

| Features         |                   |                         |             |
|------------------|-------------------|-------------------------|-------------|
| Bedrooms:        | 2 plus flex       | Size:                   | 1,040 sq/ft |
| Bathrooms:       | 2                 | Built In:               | 2014        |
| Туре:            | Concrete Building | Taxes:                  | \$3,575.38  |
| Parking/Storage: | R5/#3 (P2)        | <b>Maintenance Fee:</b> | \$606.51    |