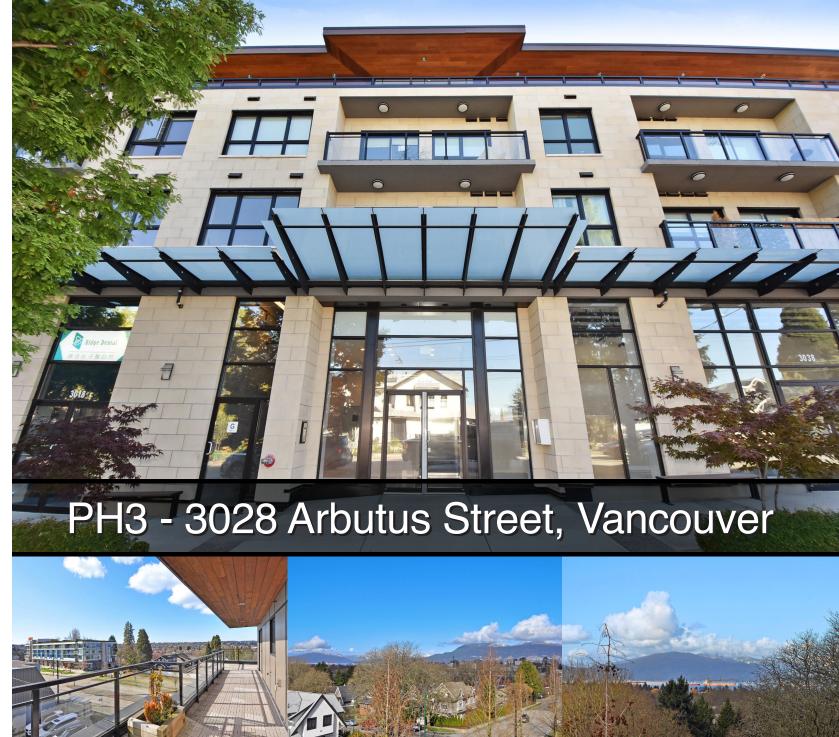

voywong.oakwyn@gmail.com

boutique style residence. Concrete & steel low rise building with sandstone finish. You'll love the views from this city home both from inside or out on the wrap around balcony. Warm open & bright floor plan with quality finishing throughout...maple engineered flooring, Bosch European appliance package including wine fridge, quartz counters...Air conditioning & heating unit which helps to maintain comfortable temperatures with heated bathroom floor for those cooler seasons. Arbutus Walk/Bike Trail runs behind this building for easy convenient strolls and shopping at 16 & Arbutus City Market. This is a definite must see. One parking & 1 storage included. Pets allowed w/ restriction.