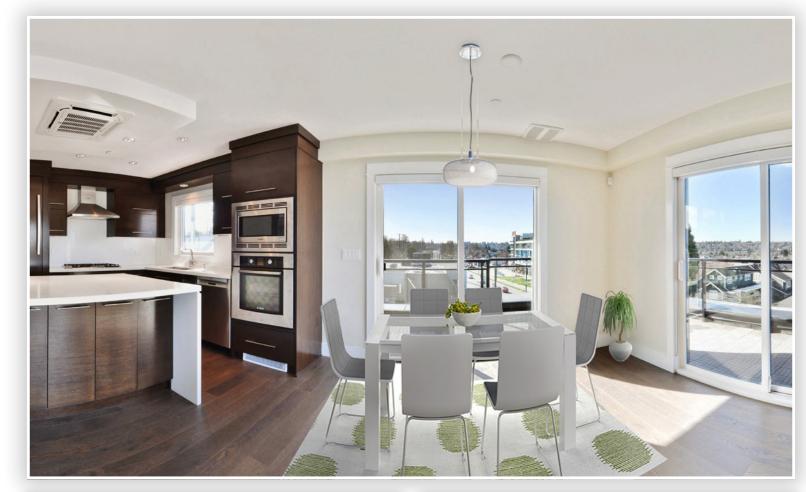

voywong.oakwyn@gmail.com

boutique style residence. Concrete & steel low rise building with sandstone finish. You'll love the views from this city home both from inside or out on the wrap around balcony. Warm open & bright floor plan with quality finishing throughout...maple engineered flooring, Bosch European appliance package including wine fridge, quartz counters...Air conditioning & heating unit which helps to maintain comfortable temperatures with heated bathroom floor for those cooler seasons. Arbutus Walk/Bike Trail runs behind this building for easy convenient strolls and shopping at 16 & Arbutus City Market. This is a definite must see. One parking & 1 storage included. Pets allowed w/ restriction.