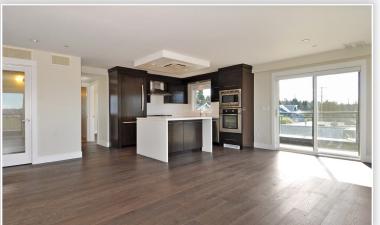

voywong.oakwyn@gmail.com

boutique style residence. Concrete & steel low rise building with sandstone finish. You'll love the views from this city home both from inside or out on the wrap around balcony. Warm open & bright floor plan with quality finishing throughout...maple engineered flooring, Bosch European appliance package including wine fridge, quartz counters...Air conditioning & heating unit which helps to maintain comfortable temperatures with heated bathroom floor for those cooler seasons. Arbutus Walk/Bike Trail runs behind this building for easy convenient strolls and shopping at 16 & Arbutus City Market. This is a definite must see. One parking & 1 storage included. Pets allowed w/ restriction.