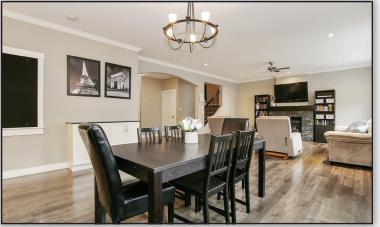

UNFIN. LOWER FLOOR: 1135 SQ.FT.

| Features   |                        |                  |                        |
|------------|------------------------|------------------|------------------------|
| Bedrooms:  | 4                      | Style of Home:   | 2 Storey with Basement |
| Bathrooms: | 3                      | Year Built:      | 2014                   |
| Size:      | 3,360 ft. <sup>2</sup> | Taxes:           | \$3,499.32 (2019)      |
| Lot:       | 4,069 ft. <sup>2</sup> | Maintenance Fee: | \$36.00                |