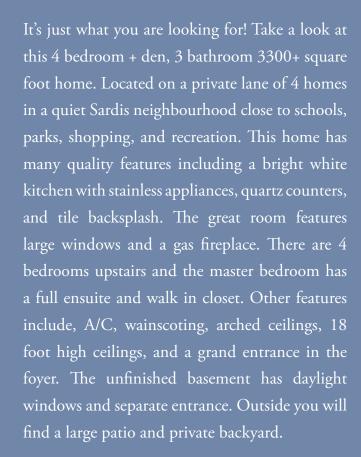

UNFIN. LOWER FLOOR: 1135 SQ.FT.

| Features   |                        |                  |                        |
|------------|------------------------|------------------|------------------------|
| Bedrooms:  | 4                      | Style of Home:   | 2 Storey with Basement |
| Bathrooms: | 3                      | Year Built:      | 2014                   |
| Size:      | 3,360 ft. <sup>2</sup> | Taxes:           | \$3,499.32 (2019)      |
| Lot:       | 4,069 ft. <sup>2</sup> | Maintenance Fee: | \$36.00                |