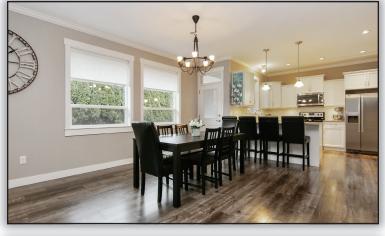

UNFIN. LOWER FLOOR: 1135 SQ.FT.

| Features   |                        |                  |                        |
|------------|------------------------|------------------|------------------------|
| Bedrooms:  | 4                      | Style of Home:   | 2 Storey with Basement |
| Bathrooms: | 3                      | Year Built:      | 2014                   |
| Size:      | 3,360 ft. <sup>2</sup> | Taxes:           | \$3,499.32 (2019)      |
| Lot:       | 4,069 ft. <sup>2</sup> | Maintenance Fee: | \$36.00                |