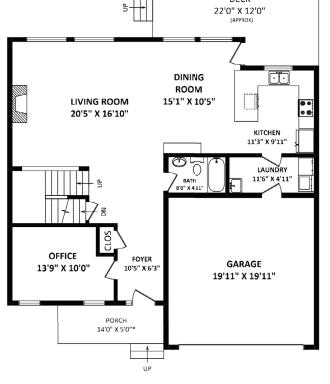

## TOTAL FLOOR AREA: 3360 SQ.FT.

FINISHED AREA: 2225 SQ.FT. UNFIN. LOWER FLOOR: 1135 SQ.FT.

OTHER AREA(S)

GARAGE: 407 SQ.FT. DECK: 217 SQ.FT.\*

PORCH: 75 SQ.FT.\*

UPPER FLOOR: 1080 SQ.FT.

MAIN FLOOR: 1145 SQ.FT.

UNFIN. LOWER FLOOR: 1135 SQ.FT.

| Features   |                        |                  |                        |
|------------|------------------------|------------------|------------------------|
| Bedrooms:  | 4                      | Style of Home:   | 2 Storey with Basement |
| Bathrooms: | 3                      | Year Built:      | 2014                   |
| Size:      | 3,360 ft. <sup>2</sup> | Taxes:           | \$3,499.32 (2019)      |
| Lot:       | 4,069 ft. <sup>2</sup> | Maintenance Fee: | \$36.00                |