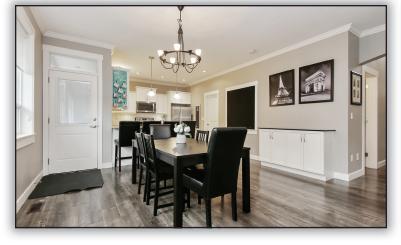

UNFIN. LOWER FLOOR: 1135 SQ.FT.

| Features   |                        |                  |                        |
|------------|------------------------|------------------|------------------------|
| Bedrooms:  | 4                      | Style of Home:   | 2 Storey with Basement |
| Bathrooms: | 3                      | Year Built:      | 2014                   |
| Size:      | 3,360 ft. <sup>2</sup> | Taxes:           | \$3,499.32 (2019)      |
| Lot:       | 4,069 ft. <sup>2</sup> | Maintenance Fee: | \$36.00                |