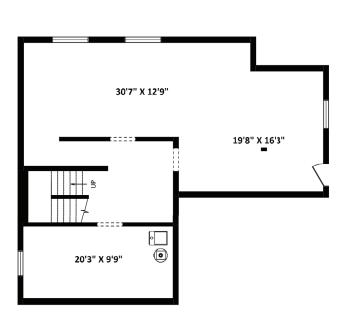

## TOTAL FLOOR AREA: 3360 SQ.FT.

FINISHED AREA: 2225 SQ.FT. UNFIN. LOWER FLOOR: 1135 SQ.FT.

OTHER AREA(S)

GARAGE: 407 SQ.FT. DECK: 217 SQ.FT.\*

PORCH: 75 SQ.FT.\*

UPPER FLOOR: 1080 SQ.FT.

MAIN FLOOR: 1145 SQ.FT.

UNFIN. LOWER FLOOR: 1135 SQ.FT.

| Features   |                        |                  |                        |
|------------|------------------------|------------------|------------------------|
| Bedrooms:  | 4                      | Style of Home:   | 2 Storey with Basement |
| Bathrooms: | 3                      | Year Built:      | 2014                   |
| Size:      | 3,360 ft. <sup>2</sup> | Taxes:           | \$3,499.32 (2019)      |
| Lot:       | 4,069 ft. <sup>2</sup> | Maintenance Fee: | \$36.00                |