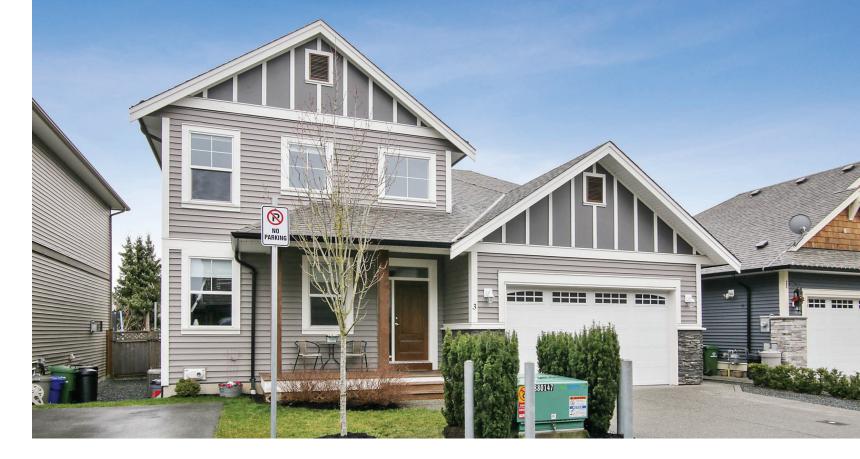

## #3 45995 STEVENSON ROAD - CHILLIWACK

UNFIN. LOWER FLOOR: 1135 SQ.FT.

| Features   |                        |                  |                        |
|------------|------------------------|------------------|------------------------|
| Bedrooms:  | 4                      | Style of Home:   | 2 Storey with Basement |
| Bathrooms: | 3                      | Year Built:      | 2014                   |
| Size:      | 3,360 ft. <sup>2</sup> | Taxes:           | \$3,499.32 (2019)      |
| Lot:       | 4,069 ft. <sup>2</sup> | Maintenance Fee: | \$36.00                |