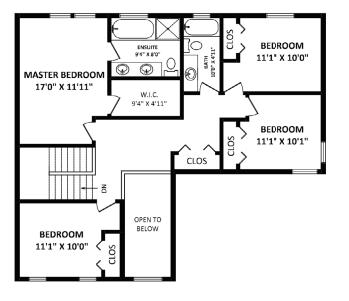

## TOTAL FLOOR AREA: 3360 SQ.FT.

FINISHED AREA: 2225 SQ.FT. UNFIN. LOWER FLOOR: 1135 SQ.FT.

OTHER AREA(S)

GARAGE: 407 SQ.FT. DECK: 217 SQ.FT.\*

PORCH: 75 SQ.FT.\*

UPPER FLOOR: 1080 SQ.FT.

MAIN FLOOR: 1145 SQ.FT.

UNFIN. LOWER FLOOR: 1135 SQ.FT.

| Features   |                        |                  |                        |
|------------|------------------------|------------------|------------------------|
| Bedrooms:  | 4                      | Style of Home:   | 2 Storey with Basement |
| Bathrooms: | 3                      | Year Built:      | 2014                   |
| Size:      | 3,360 ft. <sup>2</sup> | Taxes:           | \$3,499.32 (2019)      |
| Lot:       | 4,069 ft. <sup>2</sup> | Maintenance Fee: | \$36.00                |