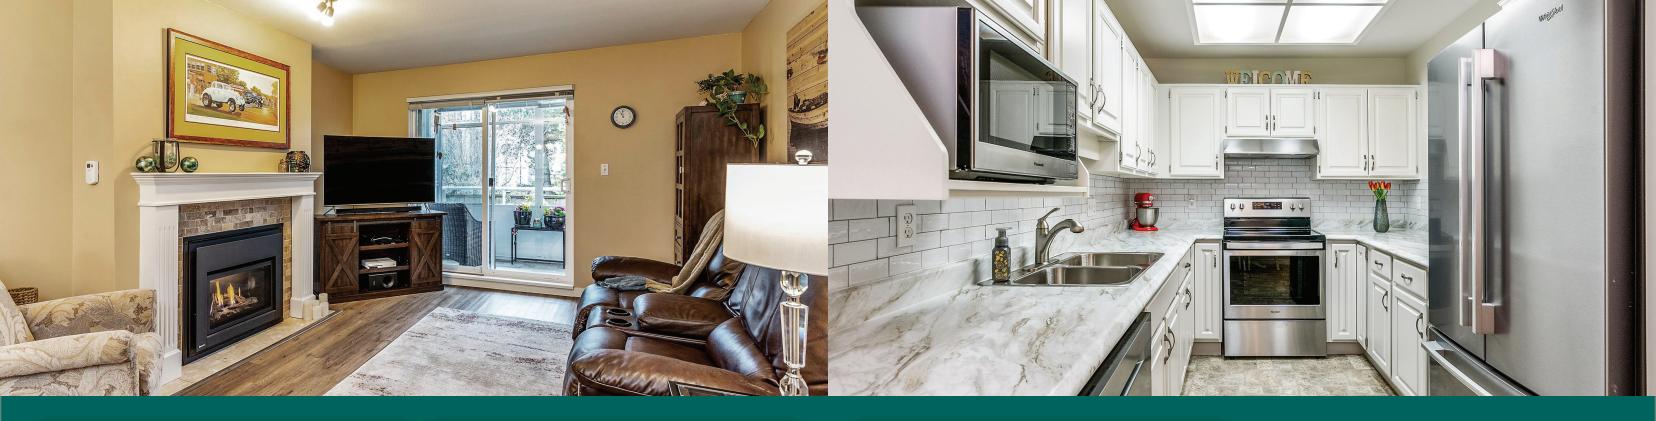

## #103 1500 Merklin Street, White Rock

Well located in WR, close to shopping and transportation. Small, well run, pro-active complex, 19+ age restriction. No rentals, one cat allowed. New roof (2014), new windows (2017), exterior freshly painted within last 3/4 years. Boiler replaced in 2017. Lots of updating in unit, shows extremely well, patio is enclosed adding additional year round living, and looks out on a lovely, private garden area.

| Style           | Ground Level Unit     |
|-----------------|-----------------------|
| Туре            | Condo                 |
| Year Built      | 1990                  |
| Bedrooms        | 2                     |
| Bathrooms       | 2                     |
| Size            | 1,086 ft <sup>2</sup> |
| Taxes           | \$1,922.18            |
| Maintenance Fee | \$381.38              |