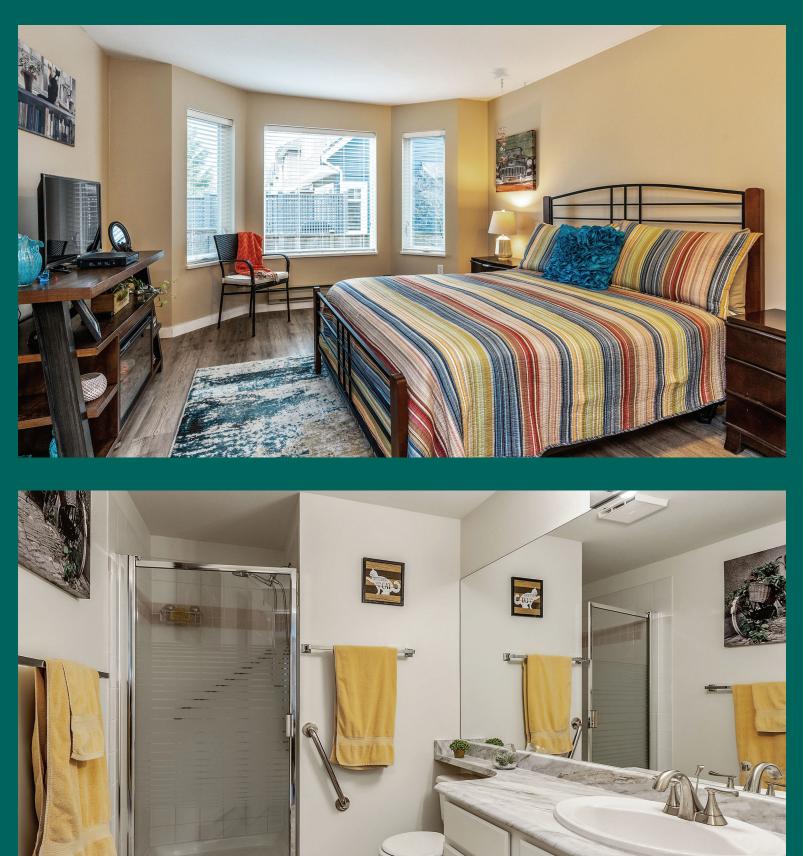

## #103 1500 Merklin Street, White Rock

Well located in WR, close to shopping and transportation. Small, well run, pro-active complex, 19+ age restriction. No rentals, one cat allowed. New roof (2014), new windows (2017), exterior freshly painted within last 3/4 years. Boiler replaced in 2017. Lots of updating in unit, shows extremely well, patio is enclosed adding additional year round living, and looks out on a lovely, private garden area.

| Style           | Ground Level Unit     |
|-----------------|-----------------------|
| Туре            | Condo                 |
| Year Built      | 1990                  |
| Bedrooms        | 2                     |
| Bathrooms       | 2                     |
| Size            | 1,086 ft <sup>2</sup> |
| Taxes           | \$1,922.18            |
| Maintenance Fee | \$381.38              |