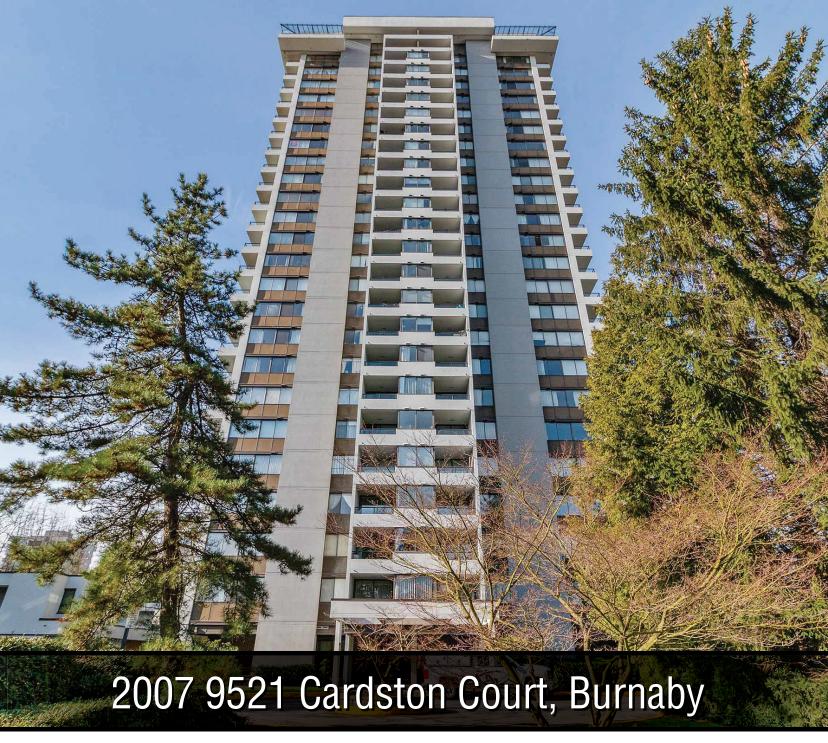

## 2007 9521 Cardston Court, Burnaby

| reatures                |                      |
|-------------------------|----------------------|
| Bedrooms:               | 2                    |
| Bathrooms:              | Full: 2              |
| Size:                   | 858 ft. <sup>2</sup> |
| Parking:                | 2 - Side by Side     |
| Storage Locker:         | 1                    |
| List Price:             | \$499,000            |
| Style of Home:          | South Facing         |
| Туре:                   | Condo                |
| Strata Maintenance Fee: | \$396.83             |
| Year Built:             | 1983                 |
| Taxes:                  | \$1987.85            |

## Description

"Concorde Place" 2 bedroom, 1.5 bathrooms unit facing South with bright and magnificent views, situated on the quiet side of the building with full sized insuite laundry. Well maintained building with pro-active strata, Steps to Lougheed Mall, Skytrain Station & minutes to SFU. Great investment opportunity. No Rental Restrictions. Great investment opportunity.