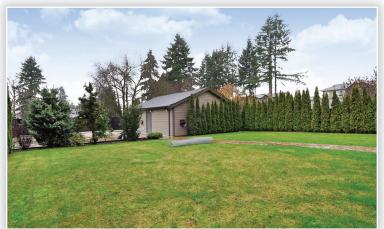

John Yeoh 604-354-4749

johnyeohrealtor@gmail.com

Gorgeous custom built home on large 66 x 188 ft lot. Upstairs has 3 spacious bedrooms, all with ensuites. Master bedroom has TV mount with adjourning luxury ensuite including 2 wash basins, large shower, jacuzzi and a bidet. Main floor has 9 ft ceiling. Features include maple cabinets, stainless steel appliances, onepiece seamless granite countertops. Crawl space is 6 ft high. The landscaping includes a multiple zone sprinkler system. Lovely covered back patio space. Double attached garage in the front as well as a detached garage with workshop space in the back. Generous outdoor parking space behind a gate for boats, RVs, guest parking, and more. Furniture is negotiable. View to appreciate!