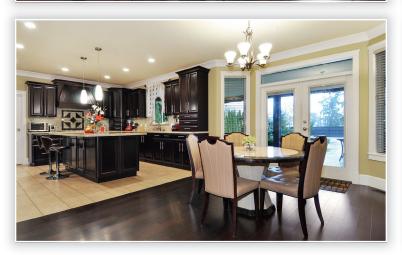

John Yeoh 604-354-4749

johnyeohrealtor@gmail.com

Gorgeous custom built home on large 66 x 188 ft lot. Upstairs has 3 spacious bedrooms, all with ensuites. Master bedroom has TV mount with adjourning luxury ensuite including 2 wash basins, large shower, jacuzzi and a bidet. Main floor has 9 ft ceiling. Features include maple cabinets, stainless steel appliances, onepiece seamless granite countertops. Crawl space is 6 ft high. The landscaping includes a multiple zone sprinkler system. Lovely covered back patio space. Double attached garage in the front as well as a detached garage with workshop space in the back. Generous outdoor parking space behind a gate for boats, RVs, guest parking, and more. Furniture is negotiable. View to appreciate!