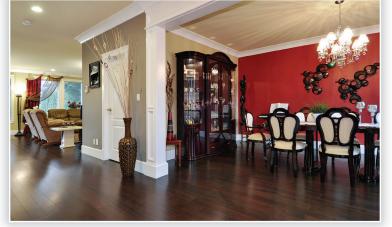

John Yeoh 604-354-4749

johnyeohrealtor@gmail.com

Gorgeous custom built home on large 66 x 188 ft lot. Upstairs has 3 spacious bedrooms, all with ensuites. Master bedroom has TV mount with adjourning luxury ensuite including 2 wash basins, large shower, jacuzzi and a bidet. Main floor has 9 ft ceiling. Features include maple cabinets, stainless steel appliances, onepiece seamless granite countertops. Crawl space is 6 ft high. The landscaping includes a multiple zone sprinkler system. Lovely covered back patio space. Double attached garage in the front as well as a detached garage with workshop space in the back. Generous outdoor parking space behind a gate for boats, RVs, guest parking, and more. Furniture is negotiable. View to appreciate!