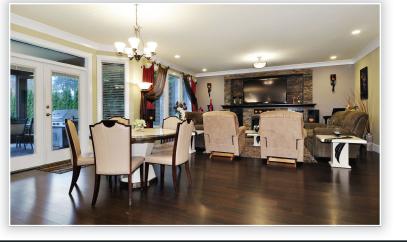

John Yeoh 604-354-4749

johnyeohrealtor@gmail.com

Gorgeous custom built home on large 66 x 188 ft lot. Upstairs has 3 spacious bedrooms, all with ensuites. Master bedroom has TV mount with adjourning luxury ensuite including 2 wash basins, large shower, jacuzzi and a bidet. Main floor has 9 ft ceiling. Features include maple cabinets, stainless steel appliances, onepiece seamless granite countertops. Crawl space is 6 ft high. The landscaping includes a multiple zone sprinkler system. Lovely covered back patio space. Double attached garage in the front as well as a detached garage with workshop space in the back. Generous outdoor parking space behind a gate for boats, RVs, guest parking, and more. Furniture is negotiable. View to appreciate!