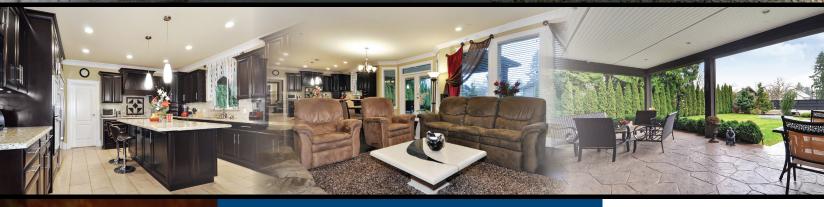

John Yeoh 604-354-4749

johnyeohrealtor@gmail.com

Gorgeous custom built home on large 66 x 188 ft lot. Upstairs has 3 spacious bedrooms, all with ensuites. Master bedroom has TV mount with adjourning luxury ensuite including 2 wash basins, large shower, jacuzzi and a bidet. Main floor has 9 ft ceiling. Features include maple cabinets, stainless steel appliances, onepiece seamless granite countertops. Crawl space is 6 ft high. The landscaping includes a multiple zone sprinkler system. Lovely covered back patio space. Double attached garage in the front as well as a detached garage with workshop space in the back. Generous outdoor parking space behind a gate for boats, RVs, guest parking, and more. Furniture is negotiable. View to appreciate!