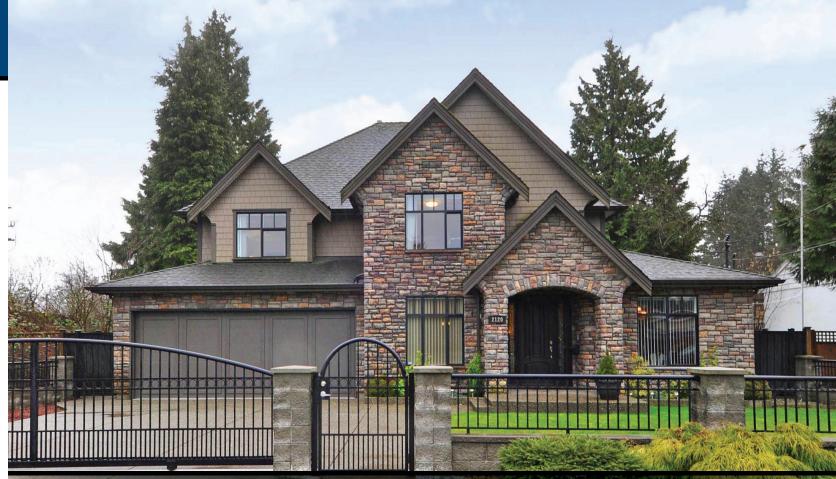

John Yeoh 604-354-4749

johnyeohrealtor@gmail.com

Gorgeous custom built home on large 66 x 188 ft lot. Upstairs has 3 spacious bedrooms, all with ensuites. Master bedroom has TV mount with adjourning luxury ensuite including 2 wash basins, large shower, jacuzzi and a bidet. Main floor has 9 ft ceiling. Features include maple cabinets, stainless steel appliances, onepiece seamless granite countertops. Crawl space is 6 ft high. The landscaping includes a multiple zone sprinkler system. Lovely covered back patio space. Double attached garage in the front as well as a detached garage with workshop space in the back. Generous outdoor parking space behind a gate for boats, RVs, guest parking, and more. Furniture is negotiable. View to appreciate!