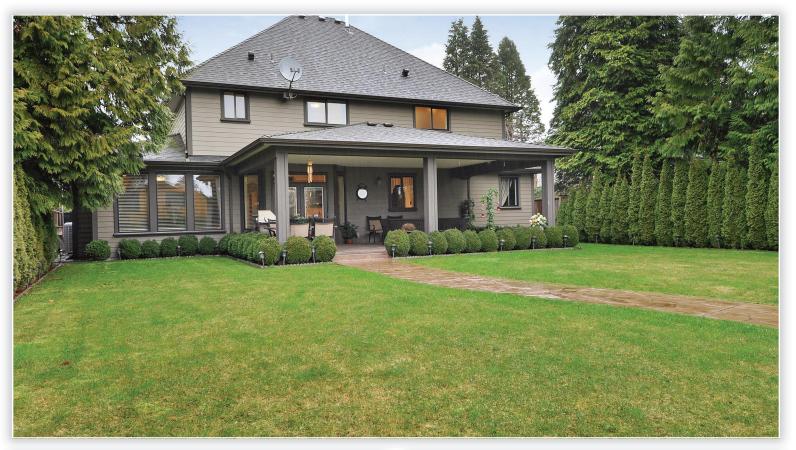

John Yeoh 604-354-4749

johnyeohrealtor@gmail.com

Gorgeous custom built home on large 66 x 188 ft lot. Upstairs has 3 spacious bedrooms, all with ensuites. Master bedroom has TV mount with adjourning luxury ensuite including 2 wash basins, large shower, jacuzzi and a bidet. Main floor has 9 ft ceiling. Features include maple cabinets, stainless steel appliances, onepiece seamless granite countertops. Crawl space is 6 ft high. The landscaping includes a multiple zone sprinkler system. Lovely covered back patio space. Double attached garage in the front as well as a detached garage with workshop space in the back. Generous outdoor parking space behind a gate for boats, RVs, guest parking, and more. Furniture is negotiable. View to appreciate!