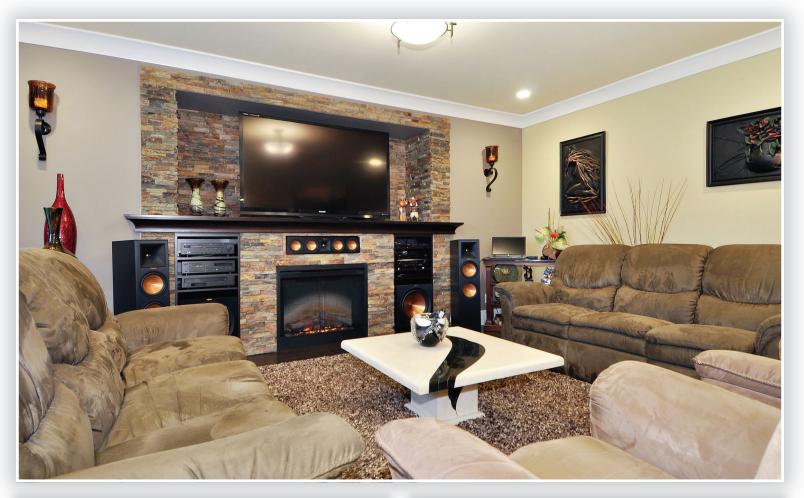

John Yeoh 604-354-4749

johnyeohrealtor@gmail.com

Gorgeous custom built home on large 66 x 188 ft lot. Upstairs has 3 spacious bedrooms, all with ensuites. Master bedroom has TV mount with adjourning luxury ensuite including 2 wash basins, large shower, jacuzzi and a bidet. Main floor has 9 ft ceiling. Features include maple cabinets, stainless steel appliances, onepiece seamless granite countertops. Crawl space is 6 ft high. The landscaping includes a multiple zone sprinkler system. Lovely covered back patio space. Double attached garage in the front as well as a detached garage with workshop space in the back. Generous outdoor parking space behind a gate for boats, RVs, guest parking, and more. Furniture is negotiable. View to appreciate!