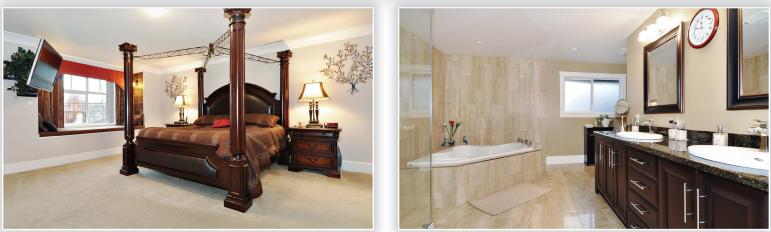

John Yeoh 604-354-4749

johnyeohrealtor@gmail.com

Gorgeous custom built home on large 66 x 188 ft lot. Upstairs has 3 spacious bedrooms, all with ensuites. Master bedroom has TV mount with adjourning luxury ensuite including 2 wash basins, large shower, jacuzzi and a bidet. Main floor has 9 ft ceiling. Features include maple cabinets, stainless steel appliances, onepiece seamless granite countertops. Crawl space is 6 ft high. The landscaping includes a multiple zone sprinkler system. Lovely covered back patio space. Double attached garage in the front as well as a detached garage with workshop space in the back. Generous outdoor parking space behind a gate for boats, RVs, guest parking, and more. Furniture is negotiable. View to appreciate!