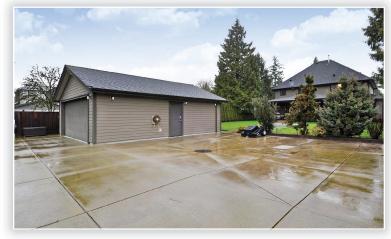

John Yeoh 604-354-4749

johnyeohrealtor@gmail.com

Gorgeous custom built home on large 66 x 188 ft lot. Upstairs has 3 spacious bedrooms, all with ensuites. Master bedroom has TV mount with adjourning luxury ensuite including 2 wash basins, large shower, jacuzzi and a bidet. Main floor has 9 ft ceiling. Features include maple cabinets, stainless steel appliances, onepiece seamless granite countertops. Crawl space is 6 ft high. The landscaping includes a multiple zone sprinkler system. Lovely covered back patio space. Double attached garage in the front as well as a detached garage with workshop space in the back. Generous outdoor parking space behind a gate for boats, RVs, guest parking, and more. Furniture is negotiable. View to appreciate!