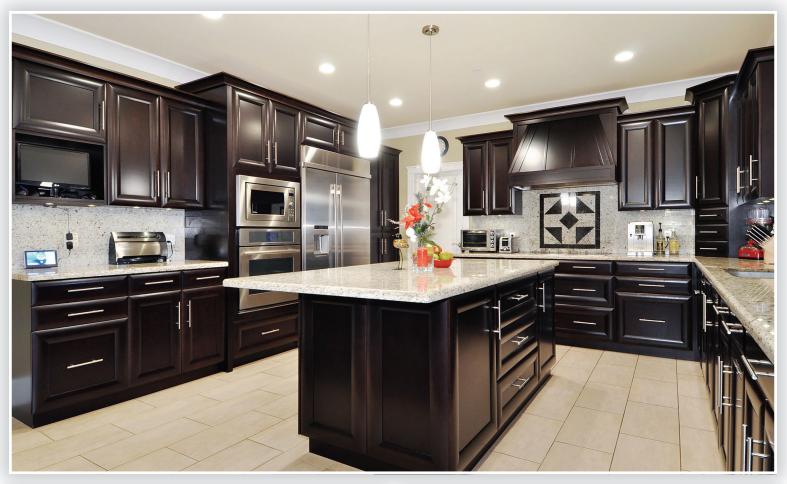

John Yeoh 604-354-4749

johnyeohrealtor@gmail.com

Gorgeous custom built home on large 66 x 188 ft lot. Upstairs has 3 spacious bedrooms, all with ensuites. Master bedroom has TV mount with adjourning luxury ensuite including 2 wash basins, large shower, jacuzzi and a bidet. Main floor has 9 ft ceiling. Features include maple cabinets, stainless steel appliances, onepiece seamless granite countertops. Crawl space is 6 ft high. The landscaping includes a multiple zone sprinkler system. Lovely covered back patio space. Double attached garage in the front as well as a detached garage with workshop space in the back. Generous outdoor parking space behind a gate for boats, RVs, guest parking, and more. Furniture is negotiable. View to appreciate!