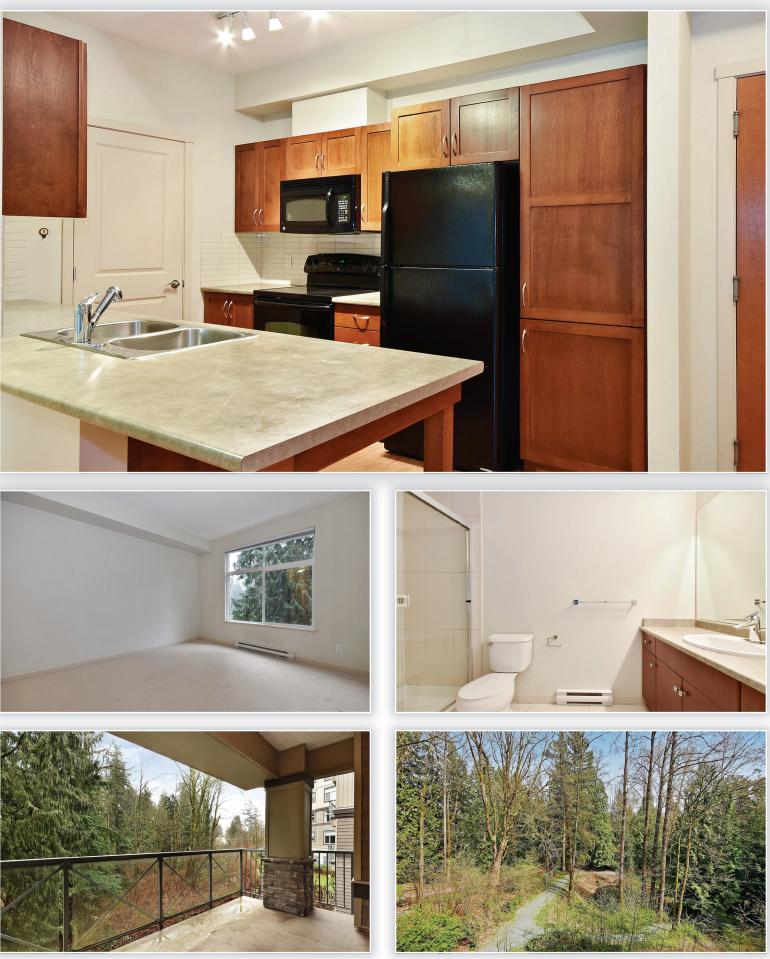

#### Description

Peaceful, overlooking greenbelt, NATURES GATE is a gated complex with 2bed/2bath unit located in a great location in the building. Central city center location, Mall, Mill lake, transit is walking distance and less then 5 minutes to the Abbotsford Hospital.