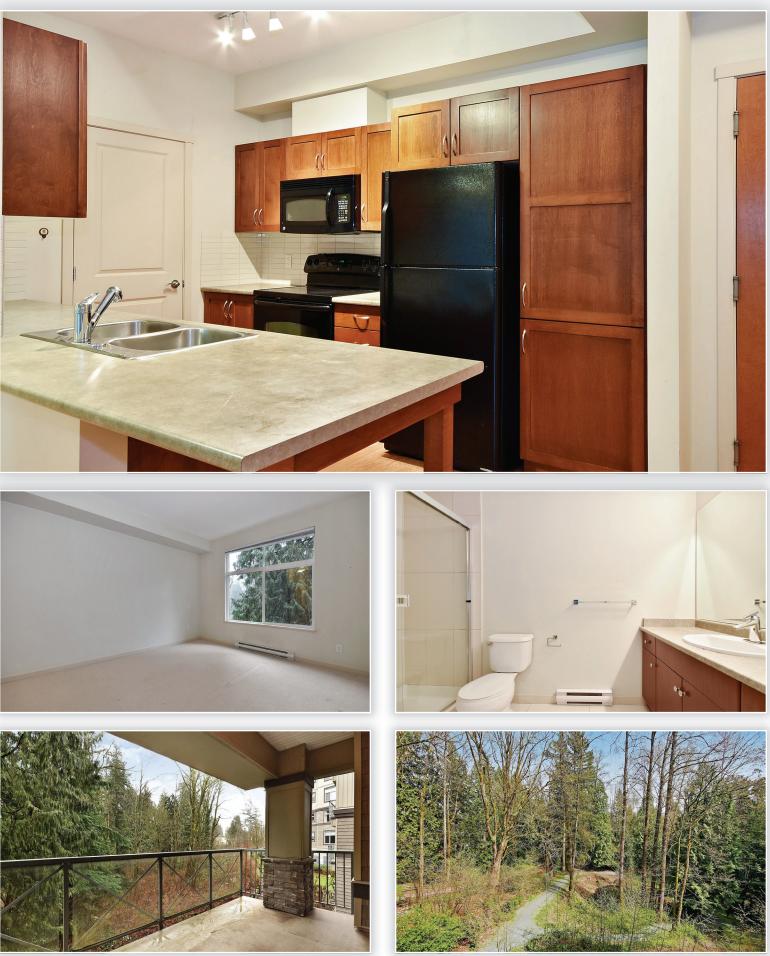

#### Description

Peaceful, overlooking greenbelt, NATURES GATE is a gated complex with 2bed/2bath unit located in a great location in the building. Central city center location, Mall, Mill lake, transit is walking distance and less then 5 minutes to the Abbotsford Hospital.