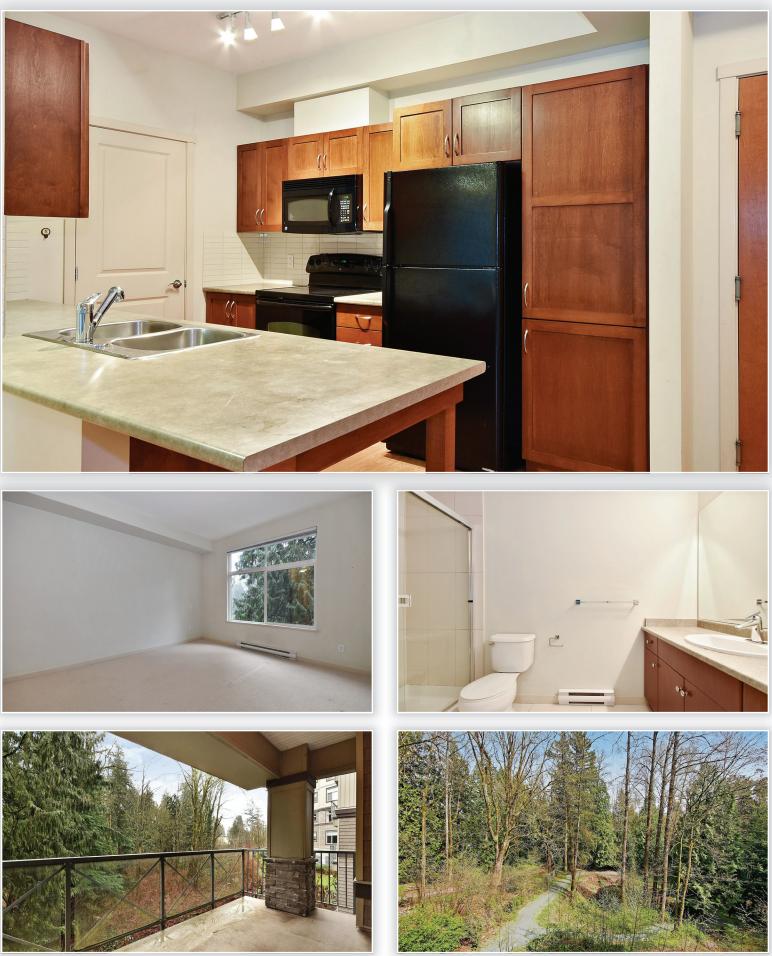

#### Description

Peaceful, overlooking greenbelt, NATURES GATE is a gated complex with 2bed/2bath unit located in a great location in the building. Central city center location, Mall, Mill lake, transit is walking distance and less then 5 minutes to the Abbotsford Hospital.