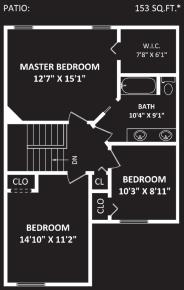

#### **TOTAL FINISHED AREA: 1424 SQ.FT.**

OTHER AREA(S) GARAGE:

354 SQ.FT. PATIO:

**UPPER FLOOR: 741 SQ.FT.** 

MAIN FLOOR: 683 SQ.FT.

GARAGE 18'11" X 18'0" PATIO

16'0" X 10'0"\*

**DINING ROOM** 

9'11" X 9'10"

LIVING ROOM

14'7" X 12'11"

Please contact Scott Savage, RE/MAX Little Oak Realty Abbotsford 604-308-7318 • scottsavage111@gmail.com for specifications.