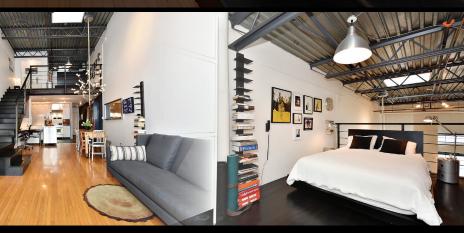

## Description

Spectacular, Rare, South facing top floor at coveted, "Artworks". 2 Levels - 2 baths, 16' ceilings, loft done on permit. Contemporary design accentuates the visual impact of this custom loft with fabulous attention to detail. Airy open plan with 2 skylights – kitchen with gourmet gas stove, great centre island, custom black walnut millwork in main bath, amazing 'Ingo Maurer' lighting on main floor, gleaming oak floors, gas fireplace, spacious upper bath off loft with huge tub. Common gallery, freight elevator, new roof, 1 parking, bike storage... Superb concrete & steel clad bldg, easy walk to main street restaurants, breweries, parks, public transportation. Pet friendly, rentals maxed.