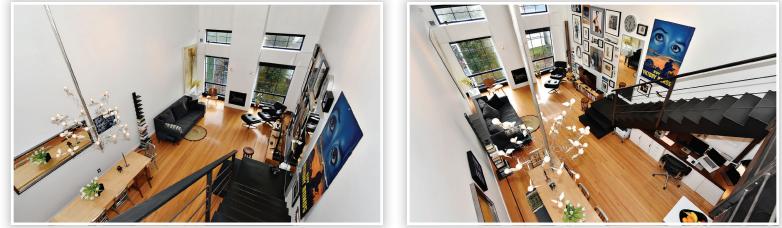

## Description

Spectacular, Rare, South facing top floor at coveted, "Artworks". 2 Levels - 2 baths, 16' ceilings, loft done on permit. Contemporary design accentuates the visual impact of this custom loft with fabulous attention to detail. Airy open plan with 2 skylights – kitchen with gourmet gas stove, great centre island, custom black walnut millwork in main bath, amazing 'Ingo Maurer' lighting on main floor, gleaming oak floors, gas fireplace, spacious upper bath off loft with huge tub. Common gallery, freight elevator, new roof, 1 parking, bike storage... Superb concrete & steel clad bldg, easy walk to main street restaurants, breweries, parks, public transportation. Pet friendly, rentals maxed.