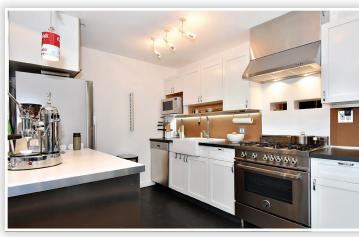

## Description

Spectacular, Rare, South facing top floor at coveted, "Artworks". 2 Levels - 2 baths, 16' ceilings, loft done on permit. Contemporary design accentuates the visual impact of this custom loft with fabulous attention to detail. Airy open plan with 2 skylights – kitchen with gourmet gas stove, great centre island, custom black walnut millwork in main bath, amazing 'Ingo Maurer' lighting on main floor, gleaming oak floors, gas fireplace, spacious upper bath off loft with huge tub. Common gallery, freight elevator, new roof, 1 parking, bike storage... Superb concrete & steel clad bldg, easy walk to main street restaurants, breweries, parks, public transportation. Pet friendly, rentals maxed.