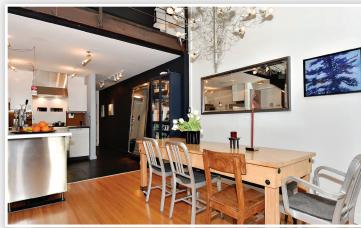

## Description

Spectacular, Rare, South facing top floor at coveted, "Artworks". 2 Levels - 2 baths, 16' ceilings, loft done on permit. Contemporary design accentuates the visual impact of this custom loft with fabulous attention to detail. Airy open plan with 2 skylights – kitchen with gourmet gas stove, great centre island, custom black walnut millwork in main bath, amazing 'Ingo Maurer' lighting on main floor, gleaming oak floors, gas fireplace, spacious upper bath off loft with huge tub. Common gallery, freight elevator, new roof, 1 parking, bike storage... Superb concrete & steel clad bldg, easy walk to main street restaurants, breweries, parks, public transportation. Pet friendly, rentals maxed.