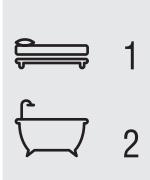

## **Oakwyn Realty Ltd. 3195 Oak Street Vancouver, BC V6H 2L2** 604.620.6788

| -    |    |    |    |
|------|----|----|----|
| - 1) | et | วเ | C  |
|      | υu | αι | 13 |

| Property Type:    | Apartment                                          |
|-------------------|----------------------------------------------------|
| Type of Dwelling: | Loft                                               |
| Year Built:       | 1993                                               |
| Living Area:      | 1163 sq. ft.<br>(Up 420 sq. ft., Main 743 sq. ft.) |
| Maintenance Fee:  | \$351.54                                           |
| Taxes:            | \$2,188 (2019)                                     |
|                   |                                                    |