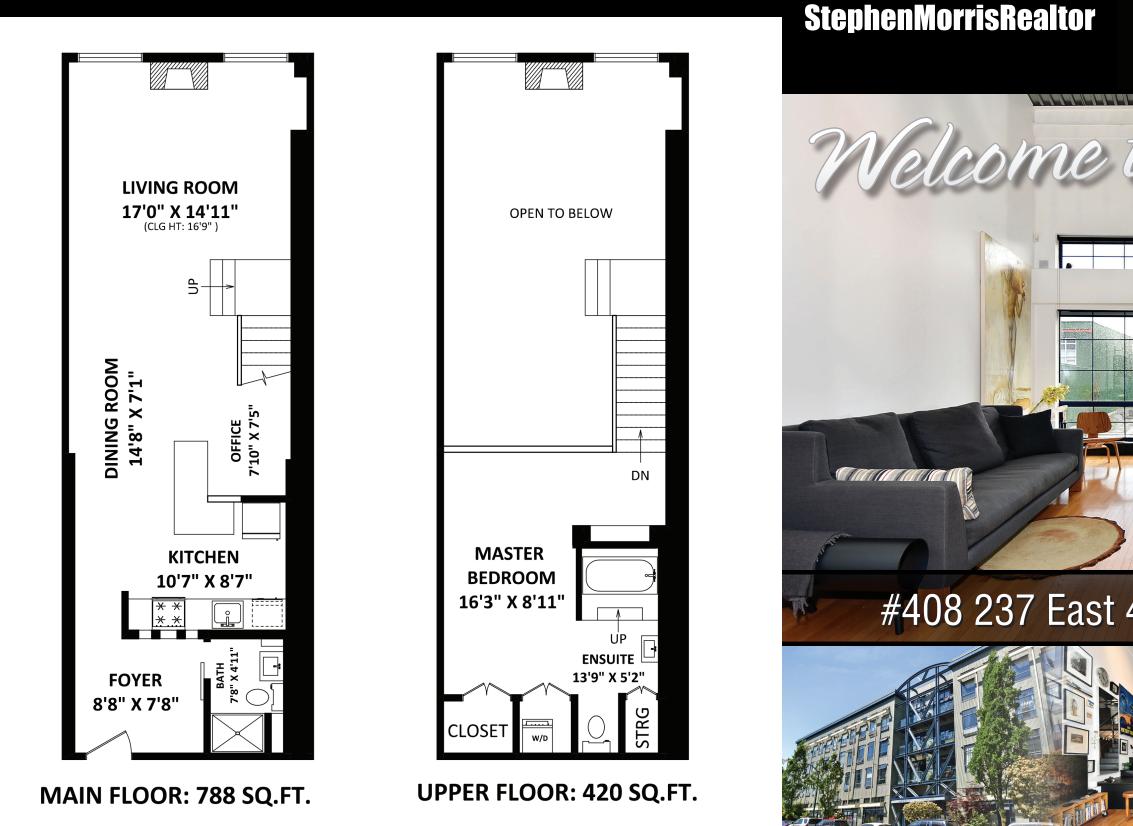

## #408 237 East 4<sup>th</sup> Avenue • Vancouver

**TOTAL FINISHED AREA:** 1208 SQ.FT.

Please contact Stephen Morris, 604-880-9156, for specifications.

This communication is not intended to cause or induce breach of an existing agency agreement.

## **Oakwyn Realty Ltd. 3195 Oak Street Vancouver, BC V6H 2L2** 604.620.6788

| -    |    |    |    |
|------|----|----|----|
| - 1) | et | วเ | C  |
|      | υu | αι | 13 |

| Property Type:    | Apartment                                          |
|-------------------|----------------------------------------------------|
| Type of Dwelling: | Loft                                               |
| Year Built:       | 1993                                               |
| Living Area:      | 1163 sq. ft.<br>(Up 420 sq. ft., Main 743 sq. ft.) |
| Maintenance Fee:  | \$351.54                                           |
| Taxes:            | \$2,188 (2019)                                     |
|                   |                                                    |