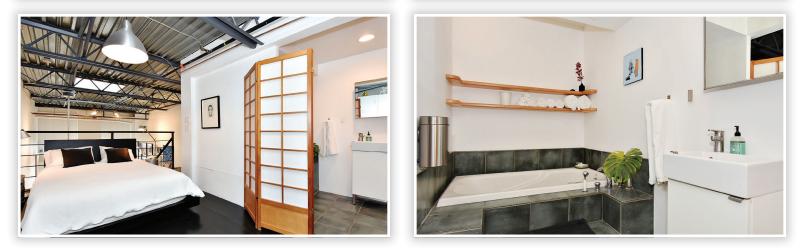

## Description

Spectacular, Rare, South facing top floor at coveted, "Artworks". 2 Levels - 2 baths, 16' ceilings, loft done on permit. Contemporary design accentuates the visual impact of this custom loft with fabulous attention to detail. Airy open plan with 2 skylights – kitchen with gourmet gas stove, great centre island, custom black walnut millwork in main bath, amazing 'Ingo Maurer' lighting on main floor, gleaming oak floors, gas fireplace, spacious upper bath off loft with huge tub. Common gallery, freight elevator, new roof, 1 parking, bike storage... Superb concrete & steel clad bldg, easy walk to main street restaurants, breweries, parks, public transportation. Pet friendly, rentals maxed.