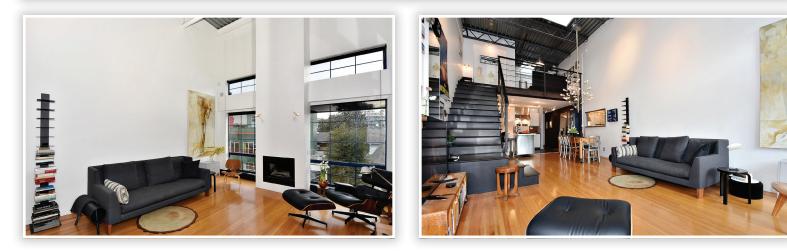

## Description

Spectacular, Rare, South facing top floor at coveted, "Artworks". 2 Levels - 2 baths, 16' ceilings, loft done on permit. Contemporary design accentuates the visual impact of this custom loft with fabulous attention to detail. Airy open plan with 2 skylights – kitchen with gourmet gas stove, great centre island, custom black walnut millwork in main bath, amazing 'Ingo Maurer' lighting on main floor, gleaming oak floors, gas fireplace, spacious upper bath off loft with huge tub. Common gallery, freight elevator, new roof, 1 parking, bike storage... Superb concrete & steel clad bldg, easy walk to main street restaurants, breweries, parks, public transportation. Pet friendly, rentals maxed.