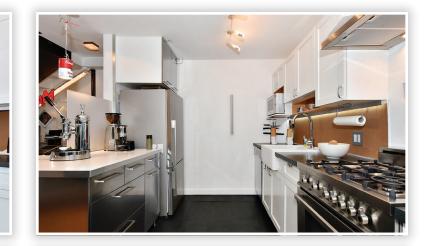

## Description

Spectacular, Rare, South facing top floor at coveted, "Artworks". 2 Levels - 2 baths, 16' ceilings, loft done on permit. Contemporary design accentuates the visual impact of this custom loft with fabulous attention to detail. Airy open plan with 2 skylights – kitchen with gourmet gas stove, great centre island, custom black walnut millwork in main bath, amazing 'Ingo Maurer' lighting on main floor, gleaming oak floors, gas fireplace, spacious upper bath off loft with huge tub. Common gallery, freight elevator, new roof, 1 parking, bike storage... Superb concrete & steel clad bldg, easy walk to main street restaurants, breweries, parks, public transportation. Pet friendly, rentals maxed.