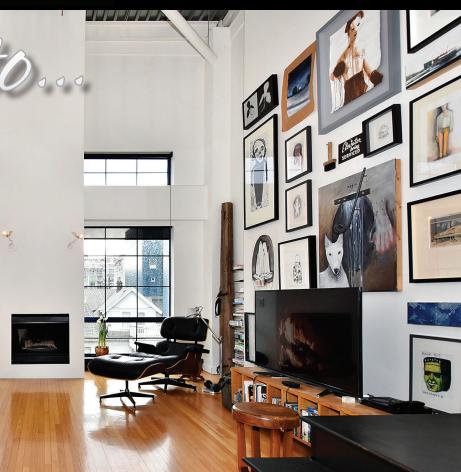

## Description

Spectacular, Rare, South facing top floor at coveted, "Artworks". 2 Levels - 2 baths, 16' ceilings, loft done on permit. Contemporary design accentuates the visual impact of this custom loft with fabulous attention to detail. Airy open plan with 2 skylights – kitchen with gourmet gas stove, great centre island, custom black walnut millwork in main bath, amazing 'Ingo Maurer' lighting on main floor, gleaming oak floors, gas fireplace, spacious upper bath off loft with huge tub. Common gallery, freight elevator, new roof, 1 parking, bike storage... Superb concrete & steel clad bldg, easy walk to main street restaurants, breweries, parks, public transportation. Pet friendly, rentals maxed.