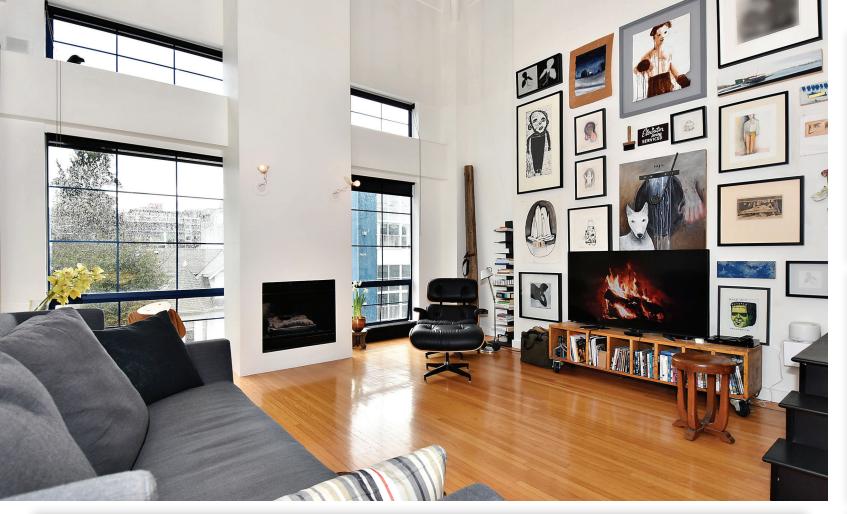

## Description

Spectacular, Rare, South facing top floor at coveted, "Artworks". 2 Levels - 2 baths, 16' ceilings, loft done on permit. Contemporary design accentuates the visual impact of this custom loft with fabulous attention to detail. Airy open plan with 2 skylights – kitchen with gourmet gas stove, great centre island, custom black walnut millwork in main bath, amazing 'Ingo Maurer' lighting on main floor, gleaming oak floors, gas fireplace, spacious upper bath off loft with huge tub. Common gallery, freight elevator, new roof, 1 parking, bike storage... Superb concrete & steel clad bldg, easy walk to main street restaurants, breweries, parks, public transportation. Pet friendly, rentals maxed.