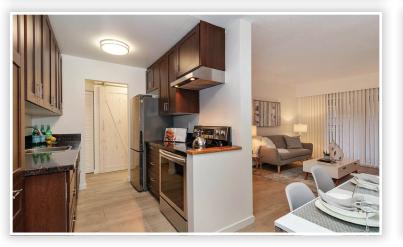

### Description

Welcome to Portree House, a small professionally managed and well maintained building on the quiet edge of Lower Lonsdale. A walk score of 83 says it's a short walk to everything Lolo has to offer including easily accessible transit, restaurants, specialty shops, recreation, fitness studios, drug store, pharmacies..... The kitchen, remodeled in 2016, features SS appliances, brand new stove and hood fan in 2020. The bathroom, living room and dining area were renovated in 2019 and feature new wide plank laminate flooring, base boards, new doors, LED lighting, all the switches and receptacles have been brought to code, new blinds, freshly painted. The bathroom, completely redone from the studs out has a gorgeous soaker tub with a stunning ceramic tile surround, shiny matching chrome taps and faucets, fabulous vanity with a Carrera matching chrome taps and faucets, fabulous vanity with a Carrera marble top, undermount sink, LED light fixture, plenty of drawers, new fan/light combination, a sleek easy clean dual flush toilet and lovely tile floors. Everything done to code with permits.