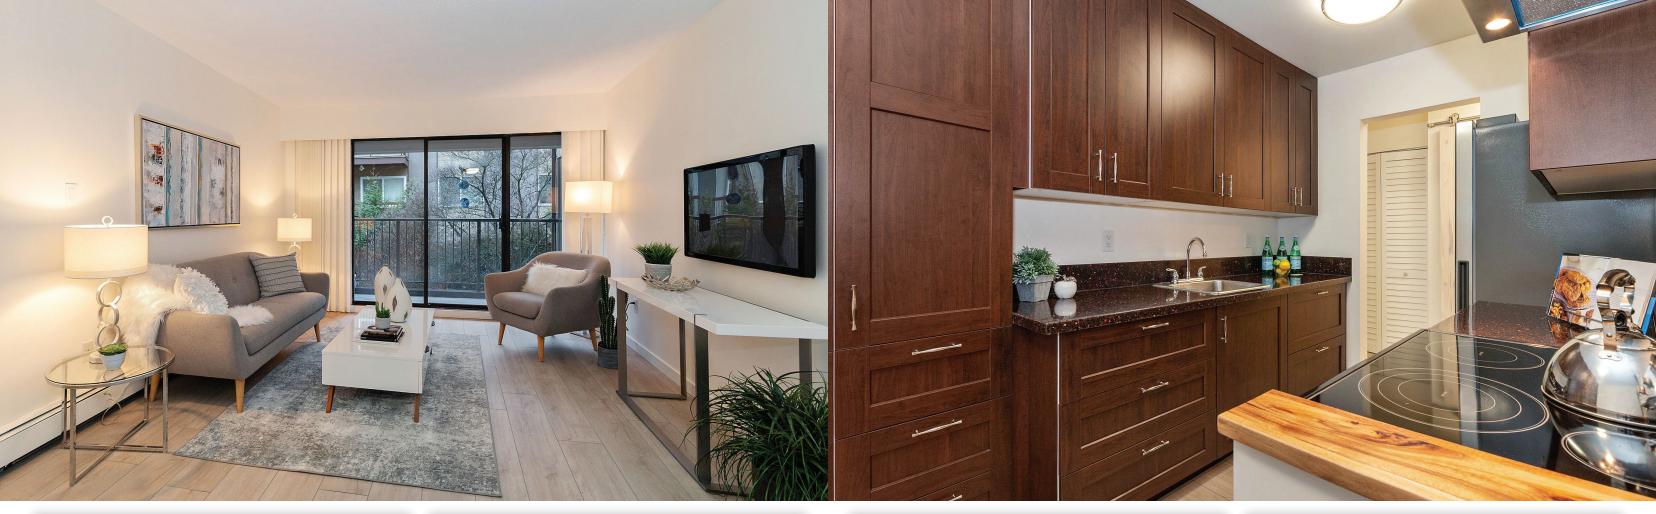

### Description

Welcome to Portree House, a small professionally managed and well maintained building on the quiet edge of Lower Lonsdale. A walk score of 83 says it's a short walk to everything Lolo has to offer including easily accessible transit, restaurants, specialty shops, recreation, fitness studios, drug store, pharmacies..... The kitchen, remodeled in 2016, features SS appliances, brand new stove and hood fan in 2020. The bathroom, living room and dining area were renovated in 2019 and feature new wide plank laminate flooring, base boards, new doors, LED lighting, all the switches and receptacles have been brought to code, new blinds, freshly painted. The bathroom, completely redone from the studs out has a gorgeous soaker tub with a stunning ceramic tile surround, shiny matching chrome taps and faucets, fabulous vanity with a Carrera matching chrome taps and faucets, fabulous vanity with a Carrera marble top, undermount sink, LED light fixture, plenty of drawers, new fan/light combination, a sleek easy clean dual flush toilet and lovely tile floors. Everything done to code with permits.