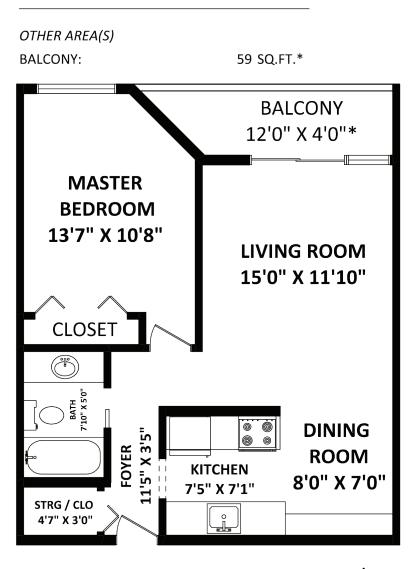

TOTAL FINISHED AREA: 601 SQ.FT.

#### Details

| Duonoutry Trupo.   | Condo     |
|--------------------|-----------|
| Property Type:     | Collao    |
| Year Built:        | 1976      |
| Living Area:       | 601 sqft  |
| Baths:             | 1         |
| Beds:              | 1         |
| Strata Maint. Fee: | \$251/mo  |
| List Price:        | \$399,900 |
|                    |           |