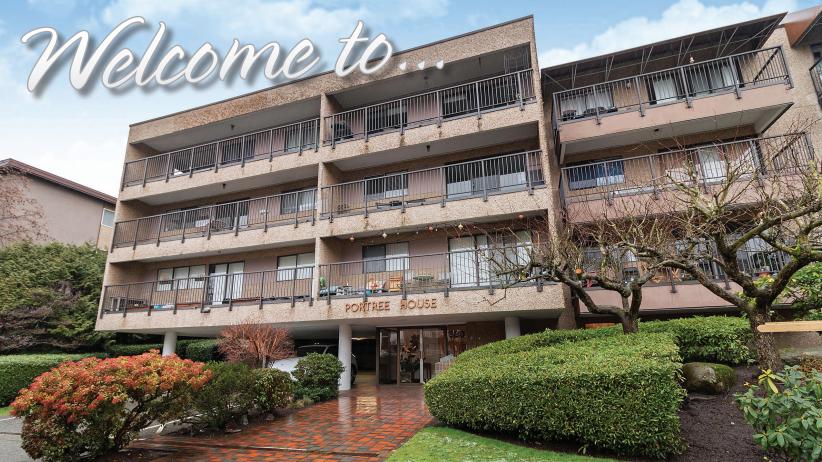

### Description

Welcome to Portree House, a small professionally managed and well maintained building on the quiet edge of Lower Lonsdale. A walk score of 83 says it's a short walk to everything Lolo has to offer including easily accessible transit, restaurants, specialty shops, recreation, fitness studios, drug store, pharmacies..... The kitchen, remodeled in 2016, features SS appliances, brand new stove and hood fan in 2020. The bathroom, living room and dining area were renovated in 2019 and feature new wide plank laminate flooring, base boards, new doors, LED lighting, all the switches and receptacles have been brought to code, new blinds, freshly painted. The bathroom, completely redone from the studs out has a gorgeous soaker tub with a stunning ceramic tile surround, shiny matching chrome taps and faucets, fabulous vanity with a Carrera matching chrome taps and faucets, fabulous vanity with a Carrera marble top, undermount sink, LED light fixture, plenty of drawers, new fan/light combination, a sleek easy clean dual flush toilet and lovely tile floors. Everything done to code with permits.