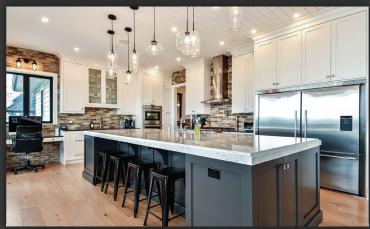

## 19741 3A Avenue, Langley

Welcome to High Point & this beautiful custom built craftsman style dream home. Designed by renowned Sucasa Design & Masterfully built by Copper Creek Homes. Set on a grand, gated 1.02 Acre view lot sits the 3 level 9,414 sqft home. Quality & attention to detail are evident throughout. Main floor feats formal living/dinning rooms, large separate office, grand great room with soaring 2 story ceilings & stunning views. Large chefs kitchen leads to outdoor covered deck. Laundry/mudroom & 3 car garage. 4 Large beds up, all w /vaulted ceilings. Including the master retreat with spa style ensuite, walk in closet & sitting area Full walk out basement with 2 bedrooms, media room, gym, large open rec room, indoor basketball & floor hockey courts. Flat yard with inground saltwater pool & safety cover. A magnificent home!