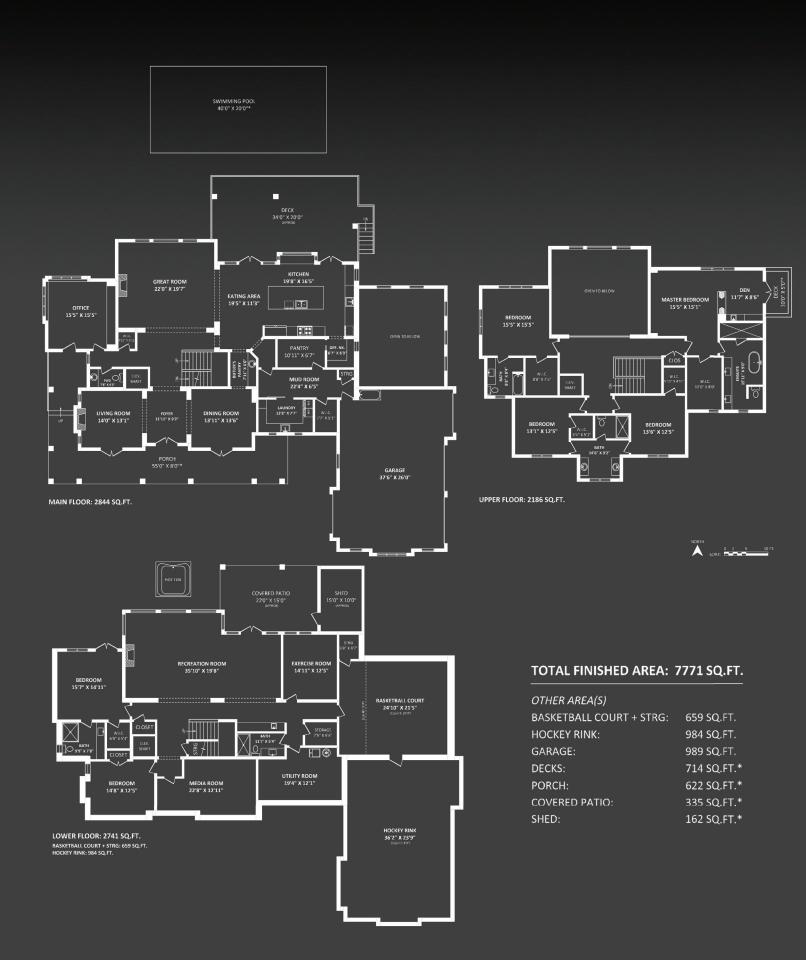

## 19741 3A Avenue, Langley

Welcome to High Point & this beautiful custom built craftsman style dream home. Designed by renowned Sucasa Design & Masterfully built by Copper Creek Homes. Set on a grand, gated 1.02 Acre view lot sits the 3 level 9,414 sqft home. Quality & attention to detail are evident throughout. Main floor feats formal living/dinning rooms, large separate office, grand great room with soaring 2 story ceilings & stunning views. Large chefs kitchen leads to outdoor covered deck. Laundry/mudroom & 3 car garage. 4 Large beds up, all w /vaulted ceilings. Including the master retreat with spa style ensuite, walk in closet & sitting area Full walk out basement with 2 bedrooms, media room, gym, large open rec room, indoor basketball & floor hockey courts. Flat yard with inground saltwater pool & safety cover. A magnificent home!

| Style      | 2 Storey with Bsmt     |
|------------|------------------------|
| Year Built | 2014                   |
| Bedrooms   | 6                      |
| Bathrooms  | 6                      |
| Size       | 9,414 ft <sup>2</sup>  |
| Lot        | 44,431 ft <sup>2</sup> |
| Frontage   | 123 ft                 |
| Taxes      | \$12,991.59            |
|            |                        |