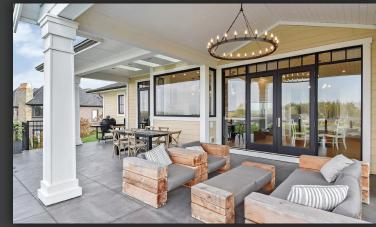

## 19741 3A Avenue, Langley

Welcome to High Point & this beautiful custom built craftsman style dream home. Designed by renowned Sucasa Design & Masterfully built by Copper Creek Homes. Set on a grand, gated 1.02 Acre view lot sits the 3 level 9,414 sqft home. Quality & attention to detail are evident throughout. Main floor feats formal living/dinning rooms, large separate office, grand great room with soaring 2 story ceilings & stunning views. Large chefs kitchen leads to outdoor covered deck. Laundry/mudroom & 3 car garage. 4 Large beds up, all w /vaulted ceilings. Including the master retreat with spa style ensuite, walk in closet & sitting area Full walk out basement with 2 bedrooms, media room, gym, large open rec room, indoor basketball & floor hockey courts. Flat yard with inground saltwater pool & safety cover. A magnificent home!