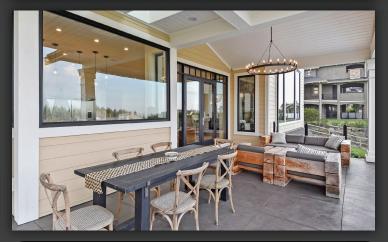

## 19741 3A Avenue, Langley

Welcome to High Point & this beautiful custom built craftsman style dream home. Designed by renowned Sucasa Design & Masterfully built by Copper Creek Homes. Set on a grand, gated 1.02 Acre view lot sits the 3 level 9,414 sqft home. Quality & attention to detail are evident throughout. Main floor feats formal living/dinning rooms, large separate office, grand great room with soaring 2 story ceilings & stunning views. Large chefs kitchen leads to outdoor covered deck. Laundry/mudroom & 3 car garage. 4 Large beds up, all w /vaulted ceilings. Including the master retreat with spa style ensuite, walk in closet & sitting area Full walk out basement with 2 bedrooms, media room, gym, large open rec room, indoor basketball & floor hockey courts. Flat yard with inground saltwater pool & safety cover. A magnificent home!