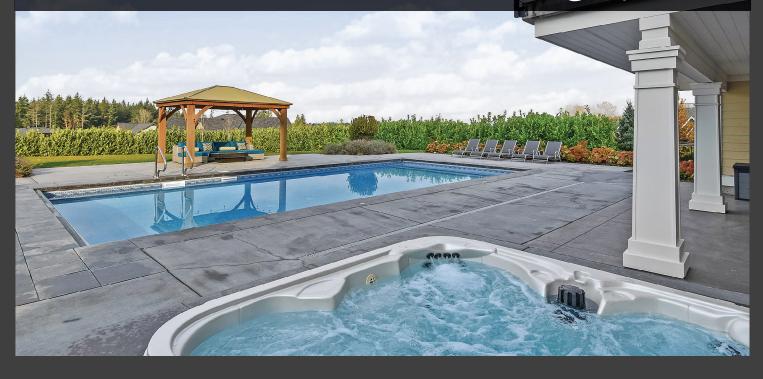

## 19741 3A Avenue, Langley

Welcome to High Point & this beautiful custom built craftsman style dream home. Designed by renowned Sucasa Design & Masterfully built by Copper Creek Homes. Set on a grand, gated 1.02 Acre view lot sits the 3 level 9,414 sqft home. Quality & attention to detail are evident throughout. Main floor feats formal living/dinning rooms, large separate office, grand great room with soaring 2 story ceilings & stunning views. Large chefs kitchen leads to outdoor covered deck. Laundry/mudroom & 3 car garage. 4 Large beds up, all w /vaulted ceilings. Including the master retreat with spa style ensuite, walk in closet & sitting area Full walk out basement with 2 bedrooms, media room, gym, large open rec room, indoor basketball & floor hockey courts. Flat yard with inground saltwater pool & safety cover. A magnificent home!