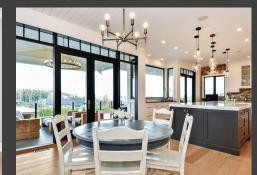

## 19741 3A Avenue, Langley

Welcome to High Point & this beautiful custom built craftsman style dream home. Designed by renowned Sucasa Design & Masterfully built by Copper Creek Homes. Set on a grand, gated 1.02 Acre view lot sits the 3 level 9,414 sqft home. Quality & attention to detail are evident throughout. Main floor feats formal living/dinning rooms, large separate office, grand great room with soaring 2 story ceilings & stunning views. Large chefs kitchen leads to outdoor covered deck. Laundry/mudroom & 3 car garage. 4 Large beds up, all w /vaulted ceilings. Including the master retreat with spa style ensuite, walk in closet & sitting area Full walk out basement with 2 bedrooms, media room, gym, large open rec room, indoor basketball & floor hockey courts. Flat yard with inground saltwater pool & safety cover. A magnificent home!