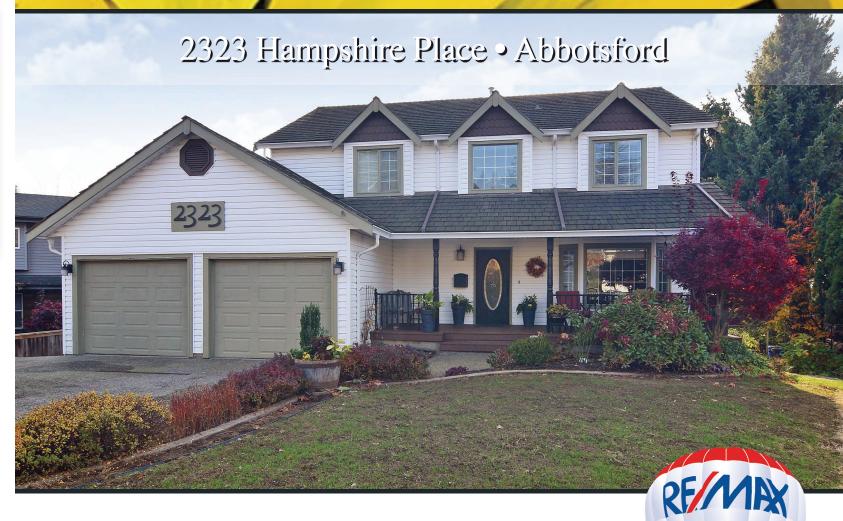

## 2323 Hampshire Place • Abbotsford

| Features   |                  |
|------------|------------------|
| Style:     | 2 Storey w/Bsmt. |
| Size:      | 3023 sq/ft       |
| Bedrooms:  | 5                |
| Bathrooms: | 4                |
| Year Built | 1989             |
| Taxes:     | \$4599.64        |
| Lot:       | 12120 sq/ft      |

"Give The Ball' a Call" 604-308-5594

carole@caroleball.com • www.caroleball.com
RE/MAX Little Oak Realty
9-2630 Bourquin Cres W Abbotsford BC V2S 5N7

Location! Location! Never before offered! Fabulous 2 storey plus basement home on peaceful and quiet cul de sac in popular East Abbotsford. Newer kitchen, flooring, paint and even a hot tub too! 4 Bedrooms up, 1 bedroom down, bathroom, family room and workout area down. Newer roof. Close to all levels of schools and ARC. Easy access to Save On Foods, Freeway, and US border Priced to sell at \$875,000!!