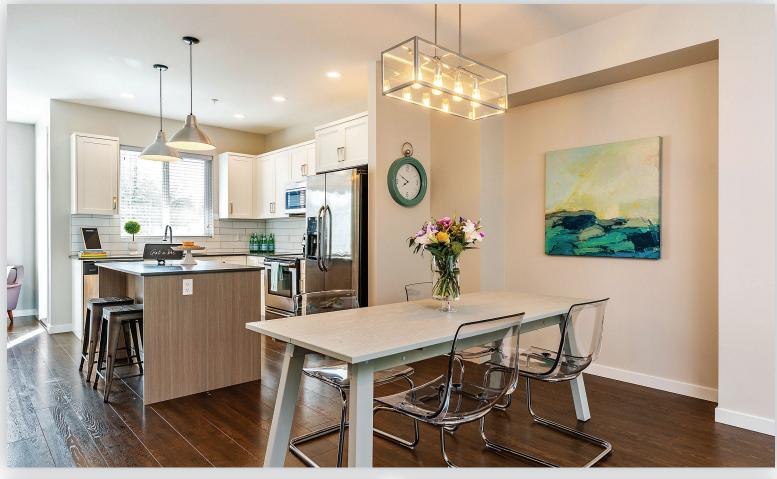

# Beautiful!!

BEAUTIFUL!!!! Like Brand New 4 bedroom 4 bathroom home in JACKSON PARK by Oakvale Development. Fantastic great room design with 9' ceilings and laminate wood style floors on the main and basement. Modern urban style kitchen with soft close drawers, stainlees steel, quartz countertops and generous island. Bonus Nook space off Kitchen could be used as an office or play space for the kids. Access off of kitchen to generous deck space with stairs leading to fenced yard and detached double garage. Three nice size bedrooms upstairs with two full bathrooms. Separate entrance downstairs with separate laundry space makes for the perfect inlaw suite. Steps to Community Parks, Albion Coffee & Pizzeria, Albion Elementary and 10 minutes to Westcoast Express.