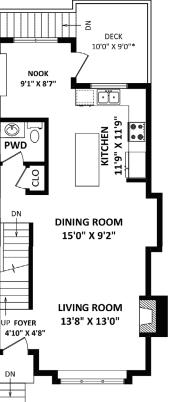

| 5-∏- |         |          |     | 12'0"                    | ATIO<br>X 10'0'' |  |
|------|---------|----------|-----|--------------------------|------------------|--|
|      | FAI     | MILY     |     |                          |                  |  |
|      |         | MO       |     |                          |                  |  |
|      | 11'1'   | ' X 8'2' |     | -                        |                  |  |
| 1    | FURN    | l        |     | KITCHEN<br>12'8" X 8'10" |                  |  |
|      | $(\Xi)$ |          |     |                          |                  |  |
|      | STRG H  | 2        |     | ATH<br>X 4'11"           |                  |  |
|      |         | $\sim$   | CLC | DSET                     | d/w              |  |
|      |         |          |     | $\checkmark$             |                  |  |

LOWER FLOOR: 700 SQ.FT.

BEDROOM

12'10" X 11'7"

| Features       |              |
|----------------|--------------|
| Year Built:    | 2014         |
| Style of Home: | XX           |
| Bedrooms:      | 4            |
| Bathooms:      | 4            |
| Size:          | 2,179 sq.ft. |
| Lot:           | 2,558 sq.ft. |
| Taxes:         | \$4,336.40   |

MAIN FLOOR: 718 SQ.FT.

<sup>∥</sup>10'2" X 7'11" MASTER BEDROOM 13'8" X 12'9"

UPPER FLOOR: 761 SQ.FT.