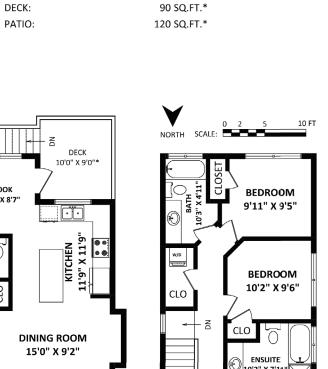

| 5-∏- |         |          |     | 12'0"                    | ATIO<br>X 10'0'' |  |
|------|---------|----------|-----|--------------------------|------------------|--|
|      | FAI     | MILY     |     |                          |                  |  |
|      |         | MO       |     |                          |                  |  |
|      | 11'1'   | ' X 8'2' |     | -                        |                  |  |
| 1    | FURN    | l        |     | KITCHEN<br>12'8" X 8'10" |                  |  |
|      | $(\Xi)$ |          |     |                          |                  |  |
|      | STRG H  | 2        |     | ATH<br>X 4'11"           |                  |  |
|      |         | $\sim$   | CLC | DSET                     | d/w              |  |
|      |         |          |     | $\checkmark$             |                  |  |

LOWER FLOOR: 700 SQ.FT.

BEDROOM

12'10" X 11'7"

| Features       |              |
|----------------|--------------|
| Year Built:    | 2014         |
| Style of Home: | XX           |
| Bedrooms:      | 4            |
| Bathooms:      | 4            |
| Size:          | 2,179 sq.ft. |
| Lot:           | 2,558 sq.ft. |
| Taxes:         | \$4,336.40   |

MAIN FLOOR: 718 SQ.FT.

<sup>∥</sup>10'2" X 7'11" MASTER BEDROOM 13'8" X 12'9"

UPPER FLOOR: 761 SQ.FT.