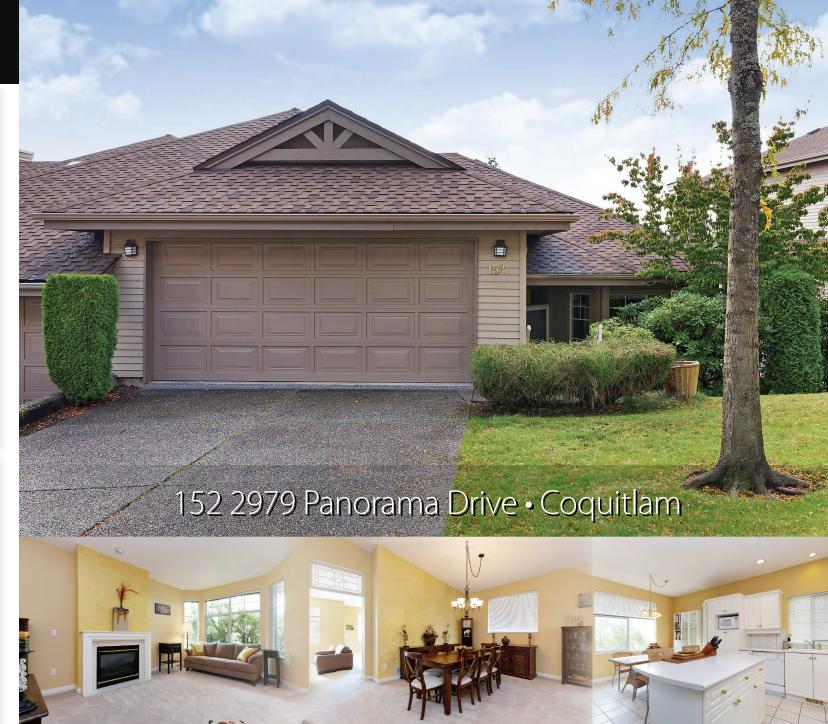

## 152 2979 Panorama Drive • Coquitlam

| Features    |                 |                  |                                |
|-------------|-----------------|------------------|--------------------------------|
| Price:      | \$799,800       | Style:           | RancherlBungalow with Basement |
| Year Built: | 1996            | <br>Туре:        | Attached                       |
| Bedrooms:   | 3               | Size:            | 2,844 ft. <sup>2</sup>         |
| Bathrooms:  | 2 Full   1 Half | Taxes:           | \$3,860.86                     |
| Parking:    | Double Garage   | Maintenance Fee: | \$450.00                       |

## Rob Johnson Going the Extra Mile!!

604-880-2944 robjohnsonrealtor@gmail.com www.robrealtor.com

Executive living at "Deercrest Estates." This townhome offers many features including: unique master bdrm on the main floor with large 5 pce ensuite bath; huge fully finished daylight walk-out basement with 2 large bdrms; massive storage area; private patio & sundeck with south exposure; bright kitchen with loads of cabinets + comfy family room with gas fireplace; spacious formal living & dining room for entertaining guests; double side-by-side garage. All this plus a beautiful outdoor swimming pool & recreation facility with convenient access in the complex. Located near shopping, schools + transit. Easy access to Coquitlam Centre, Sky Train, Douglas College & Lafarge Lake. Priced sharp so act fast!