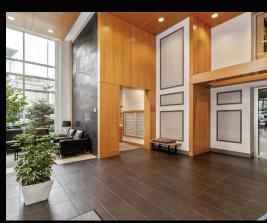

## 103 9888 Cameron Street, Burnaby

Welcome to the Silhouette towers. Located just steps to Northgate Village and a few minutes walk to LOUGHEED MALL for all your daily shopping needs. Ground floor entry although located in the back (and the QUIET) part of the building about FOUR STORIES ABOVE THE GROUND. The kitchen features GRANITE countertops, STAINLESS STEEL fridge, GAS stove and microwave. The bedroom has two closets (one WALK IN) and cheater ensuite. One of LARGEST (fully covered) balconies in the building. The unit also comes with a parking and a storage locker. There is a gym, clubhouse, on-site caretaker/security, visitor parking and a GUEST suite. A short walk to Skytrain provides easy access to Downtown Vancouver. No RENTAL restrictions and a LOW strata fee.