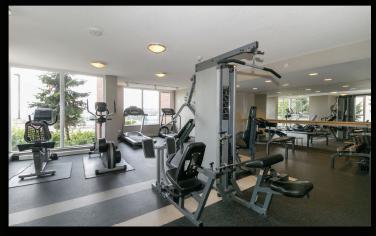

## 103 9888 Cameron Street, Burnaby

Welcome to the Silhouette towers. Located just steps to Northgate Village and a few minutes walk to LOUGHEED MALL for all your daily shopping needs. Ground floor entry although located in the back (and the QUIET) part of the building about FOUR STORIES ABOVE THE GROUND. The kitchen features GRANITE countertops, STAINLESS STEEL fridge, GAS stove and microwave. The bedroom has two closets (one WALK IN) and cheater ensuite. One of LARGEST (fully covered) balconies in the building. The unit also comes with a parking and a storage locker. There is a gym, clubhouse, on-site caretaker/security, visitor parking and a GUEST suite. A short walk to Skytrain provides easy access to Downtown Vancouver. No RENTAL restrictions and a LOW strata fee.