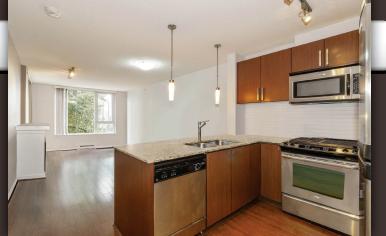

## 103 9888 Cameron Street, Burnaby

Welcome to the Silhouette towers. Located just steps to Northgate Village and a few minutes walk to LOUGHEED MALL for all your daily shopping needs. Ground floor entry although located in the back (and the QUIET) part of the building about FOUR STORIES ABOVE THE GROUND. The kitchen features GRANITE countertops, STAINLESS STEEL fridge, GAS stove and microwave. The bedroom has two closets (one WALK IN) and cheater ensuite. One of LARGEST (fully covered) balconies in the building. The unit also comes with a parking and a storage locker. There is a gym, clubhouse, on-site caretaker/security, visitor parking and a GUEST suite. A short walk to Skytrain provides easy access to Downtown Vancouver. No RENTAL restrictions and a LOW strata fee.