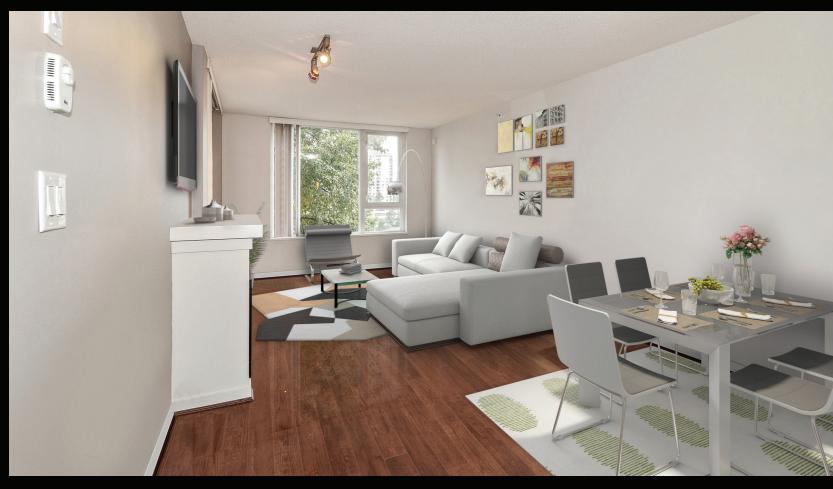

## 103 9888 Cameron Street, Burnaby

Welcome to the Silhouette towers. Located just steps to Northgate Village and a few minutes walk to LOUGHEED MALL for all your daily shopping needs. Ground floor entry although located in the back (and the QUIET) part of the building about FOUR STORIES ABOVE THE GROUND. The kitchen features GRANITE countertops, STAINLESS STEEL fridge, GAS stove and microwave. The bedroom has two closets (one WALK IN) and cheater ensuite. One of LARGEST (fully covered) balconies in the building. The unit also comes with a parking and a storage locker. There is a gym, clubhouse, on-site caretaker/security, visitor parking and a GUEST suite. A short walk to Skytrain provides easy access to Downtown Vancouver. No RENTAL restrictions and a LOW strata fee.

| Maintenance Fee | \$237.26            |
|-----------------|---------------------|
| Size            | 708 ft <sup>2</sup> |
| Year Built      | 2008                |
| Style           | Inside-Upper Unit   |
| Bedrooms        | 1                   |
| Bathrooms       | 1                   |