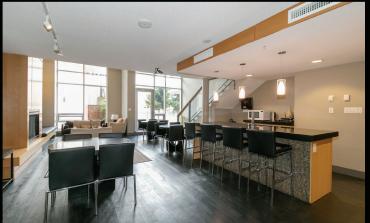

## 103 9888 Cameron Street, Burnaby

Welcome to the Silhouette towers. Located just steps to Northgate Village and a few minutes walk to LOUGHEED MALL for all your daily shopping needs. Ground floor entry although located in the back (and the QUIET) part of the building about FOUR STORIES ABOVE THE GROUND. The kitchen features GRANITE countertops, STAINLESS STEEL fridge, GAS stove and microwave. The bedroom has two closets (one WALK IN) and cheater ensuite. One of LARGEST (fully covered) balconies in the building. The unit also comes with a parking and a storage locker. There is a gym, clubhouse, on-site caretaker/security, visitor parking and a GUEST suite. A short walk to Skytrain provides easy access to Downtown Vancouver. No RENTAL restrictions and a LOW strata fee.