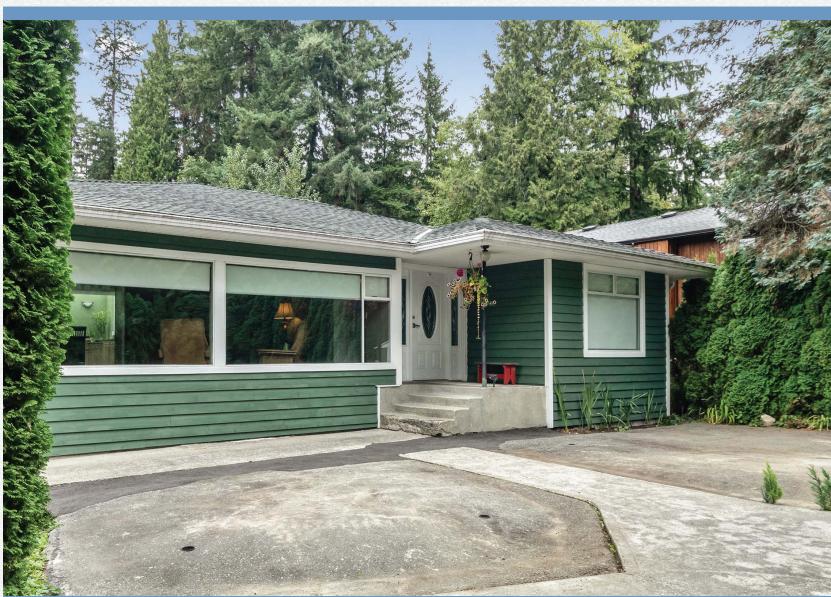

## Blueridge estate on almost a quarter acre private lot.

- Welcome home to this 2900 square feet, 4 bedroom property set back on a huge lot in desirable Blueridge.
- Features detached garage and workshop, triple paned windows, hardwood, tile, skylights, recent updated kitchen with large island and bathrooms.
- Large lower floor with great suite, nanny or in-laws possibilities.
- Close to shopping, transit, hiking, biking, skiing, golfing, Seymour Heights Elementary, and Windsor Secondary School.
- Lots of parking for your RV, cars, boats, and storage.