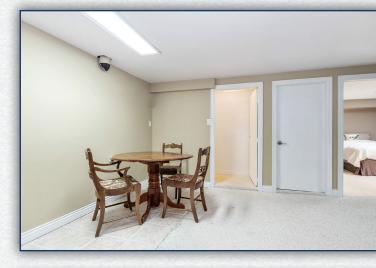

## Blueridge estate on almost a quarter acre private lot.

- Welcome home to this 2900 square feet, 4 bedroom property set back on a huge lot in desirable Blueridge.
- Features detached garage and workshop, triple paned windows, hardwood, tile, skylights, recent updated kitchen with large island and bathrooms.
- Large lower floor with great suite, nanny or in-laws possibilities.
- Close to shopping, transit, hiking, biking, skiing, golfing, Seymour Heights Elementary, and Windsor Secondary School.
- Lots of parking for your RV, cars, boats, and storage.