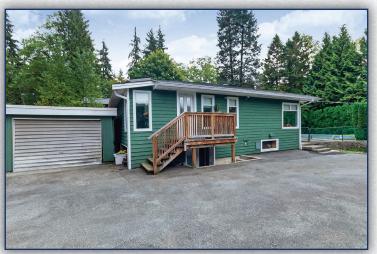

## Blueridge estate on almost a quarter acre private lot.

- Welcome home to this 2900 square feet, 4 bedroom property set back on a huge lot in desirable Blueridge.
- Features detached garage and workshop, triple paned windows, hardwood, tile, skylights, recent updated kitchen with large island and bathrooms.
- Large lower floor with great suite, nanny or in-laws possibilities.
- Close to shopping, transit, hiking, biking, skiing, golfing, Seymour Heights Elementary, and Windsor Secondary School.
- Lots of parking for your RV, cars, boats, and storage.