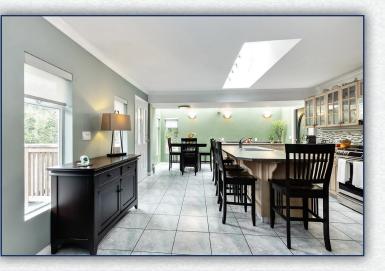

## Blueridge estate on almost a quarter acre private lot.

- Welcome home to this 2900 square feet, 4 bedroom property set back on a huge lot in desirable Blueridge.
- Features detached garage and workshop, triple paned windows, hardwood, tile, skylights, recent updated kitchen with large island and bathrooms.
- Large lower floor with great suite, nanny or in-laws possibilities.
- Close to shopping, transit, hiking, biking, skiing, golfing, Seymour Heights Elementary, and Windsor Secondary School.
- Lots of parking for your RV, cars, boats, and storage.