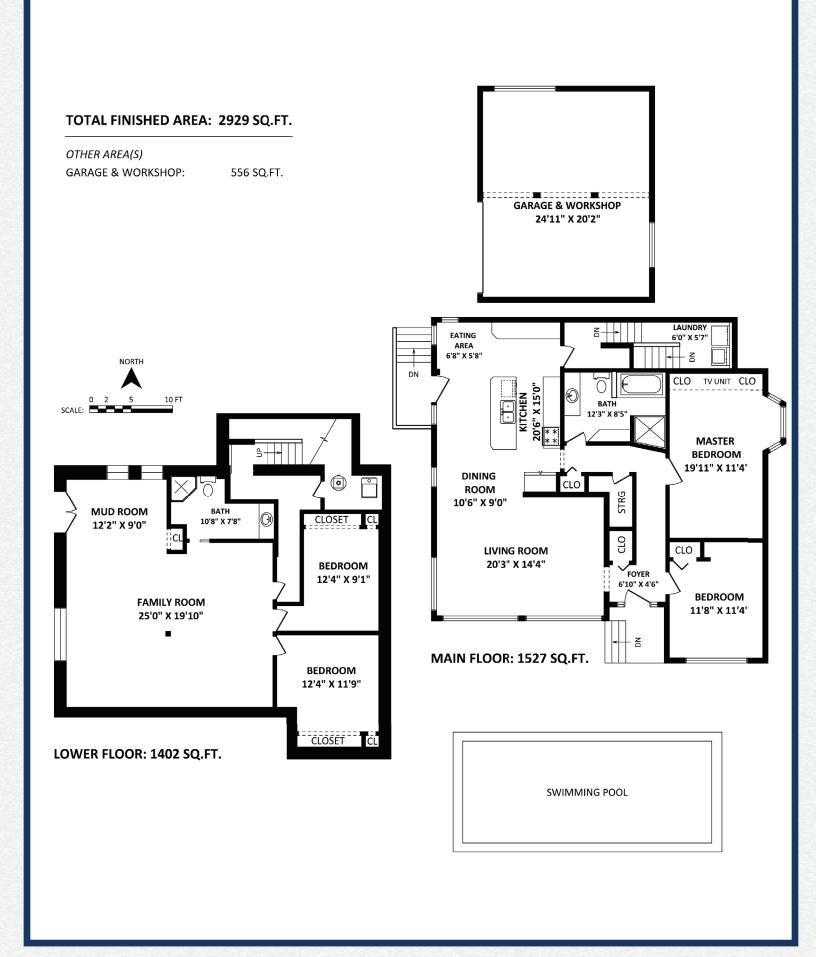

## Blueridge estate on almost a quarter acre private lot.

- Welcome home to this 2900 square feet, 4 bedroom property set back on a huge lot in desirable Blueridge.
- Features detached garage and workshop, triple paned windows, hardwood, tile, skylights, recent updated kitchen with large island and bathrooms.
- Large lower floor with great suite, nanny or in-laws possibilities.
- Close to shopping, transit, hiking, biking, skiing, golfing, Seymour Heights Elementary, and Windsor Secondary School.
- Lots of parking for your RV, cars, boats, and storage.

| Taxes      | \$5206.92             |
|------------|-----------------------|
| Lot        | 10142 ft <sup>2</sup> |
| Туре       | Detached              |
| Year Built | 1953                  |
| Style      | 2 Storey              |
| Bedrooms   |                       |
| Bathrooms  | 2                     |
| Size       | 2929 ft <sup>2</sup>  |