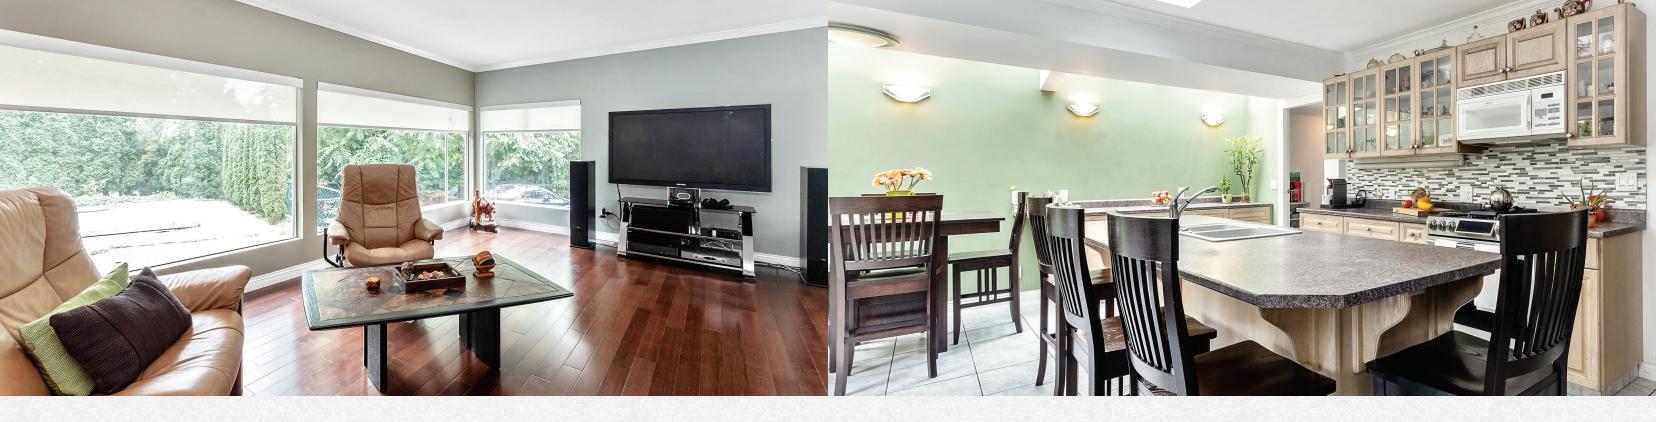

## Blueridge estate on almost a quarter acre private lot.

- Welcome home to this 2900 square feet, 4 bedroom property set back on a huge lot in desirable Blueridge.
- Features detached garage and workshop, triple paned windows, hardwood, tile, skylights, recent updated kitchen with large island and bathrooms.
- Large lower floor with great suite, nanny or in-laws possibilities.
- Close to shopping, transit, hiking, biking, skiing, golfing, Seymour Heights Elementary, and Windsor Secondary School.
- Lots of parking for your RV, cars, boats, and storage.