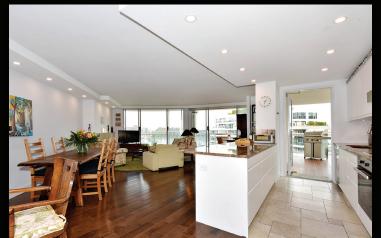

## 801 1600 Howe Street, Vancouver

Waterfront views to take the cares of your day away. This 2 bedroom condo at over 1300 sf is a rare find in Vancouver. Renovated and ready for you to move in to call this great place home. One block from the new Vancouver House this condo offers the peace and serenity that the larger complex's cant as it sits directly on the boardwalk. Bright, large open floor plan plus large SW facing 329sf wrap around view deck. Add to that, LOCATION LOCATION -its close to shopping, restaurants, minutes from the beach as well as Yaletown. The Granville Island ferry is just steps from your front door. 24hr Concierge, gym, storage & 2 parking (one is completely enclosed.) Need I say more? Come on out and see this fantastic condo.