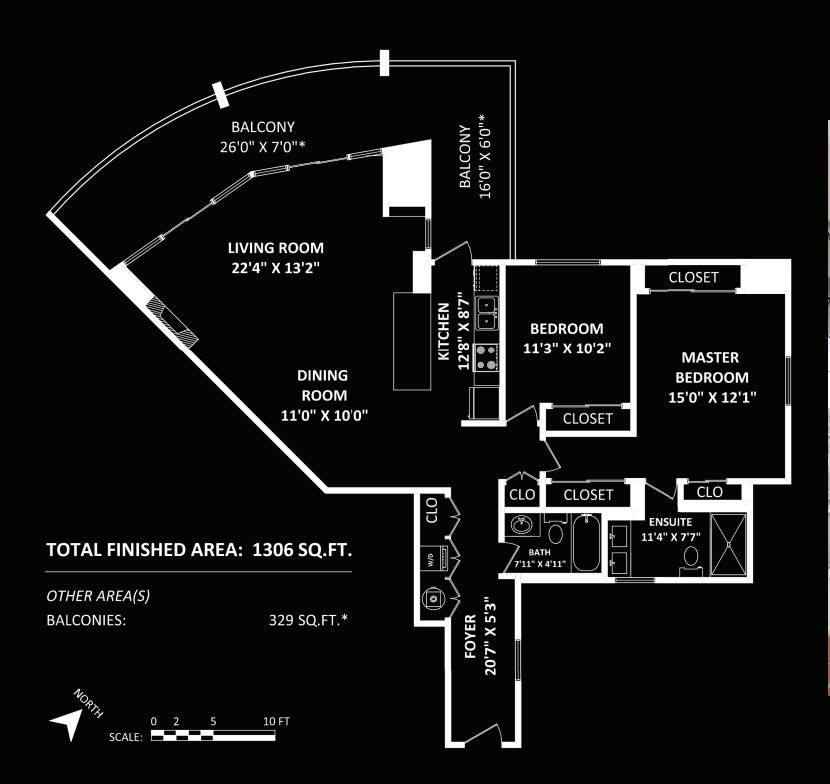

This version of the floorplan is for marketing purposes only. Please contact Robyn Lau PREC for specifications: 604-306-3915

Welcome To 801 1600 Howe Street, Vancouver

| Strata Fees | \$749.00              |
|-------------|-----------------------|
| Year Built  | 1987                  |
| Style       | Corner Unit           |
| Туре        | Attached              |
| Bedrooms    | 2                     |
| Bathrooms   | 2                     |
| Size        | 1,306 ft <sup>2</sup> |
| Taxes       | \$4,597.72            |
|             |                       |