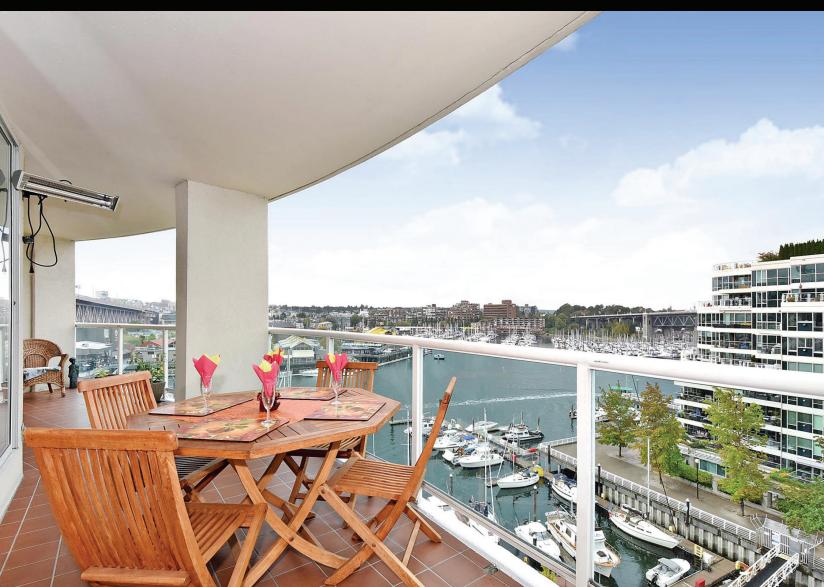

## 801 1600 Howe Street, Vancouver

Waterfront views to take the cares of your day away. This 2 bedroom condo at over 1300 sf is a rare find in Vancouver. Renovated and ready for you to move in to call this great place home. One block from the new Vancouver House this condo offers the peace and serenity that the larger complex's cant as it sits directly on the boardwalk. Bright, large open floor plan plus large SW facing 329sf wrap around view deck. Add to that, LOCATION LOCATION -its close to shopping, restaurants, minutes from the beach as well as Yaletown. The Granville Island ferry is just steps from your front door. 24hr Concierge, gym, storage & 2 parking (one is completely enclosed.) Need I say more? Come on out and see this fantastic condo.