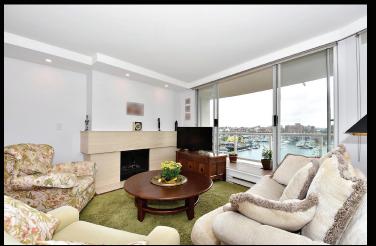

## 801 1600 Howe Street, Vancouver

Waterfront views to take the cares of your day away. This 2 bedroom condo at over 1300 sf is a rare find in Vancouver. Renovated and ready for you to move in to call this great place home. One block from the new Vancouver House this condo offers the peace and serenity that the larger complex's cant as it sits directly on the boardwalk. Bright, large open floor plan plus large SW facing 329sf wrap around view deck. Add to that, LOCATION LOCATION -its close to shopping, restaurants, minutes from the beach as well as Yaletown. The Granville Island ferry is just steps from your front door. 24hr Concierge, gym, storage & 2 parking (one is completely enclosed.) Need I say more? Come on out and see this fantastic condo.