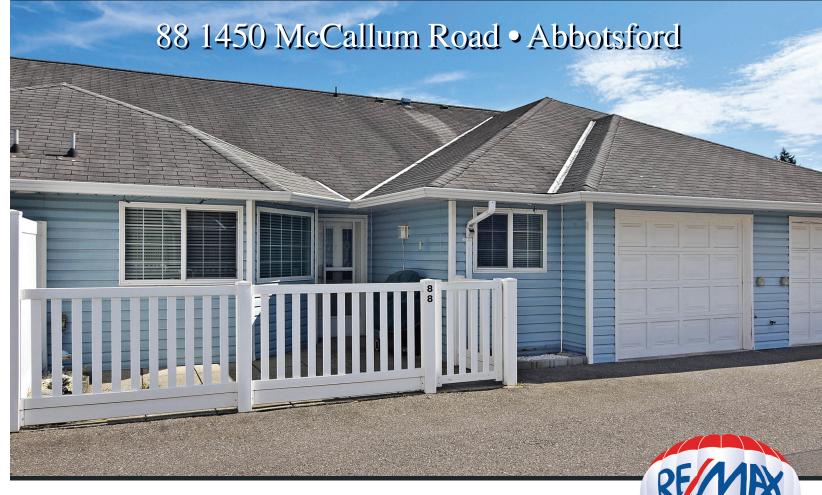

## 88 1450 McCallum Road • Abbotsford

| Property Style: Rancher/Bungalow Style: Attached Size: 1,351 sq/ft Bedrooms: 2 Bathrooms: 1 Year Built 1989 |   |
|-------------------------------------------------------------------------------------------------------------|---|
| Size: 1,351 sq/ft  Bedrooms: 2  Bathrooms: 1                                                                | , |
| Bedrooms: 2 Bathrooms: 1                                                                                    |   |
| Bathrooms: 1                                                                                                |   |
|                                                                                                             |   |
| Year Ruilt 1989                                                                                             |   |
| 1707                                                                                                        |   |
| Taxes: \$1,951.25                                                                                           |   |
| Maint. Fee: \$200.87                                                                                        |   |

carole@caroleball.com • www.caroleball.com
RE/MAX Little Oak Realty

9-2630 Bourquin Cres W Abbotsford BC V2S 5N7

in ever popular Crown Point. New windows, kitcher counters, flooring & paint. Huge laundry room, extra storage in easily accessible attic. Extra shelving and cupboards in over sized garage (13" x 18) included Two peaceful patios as well. Very active club house with workshop & craft room. 55+ and small pet allowed.