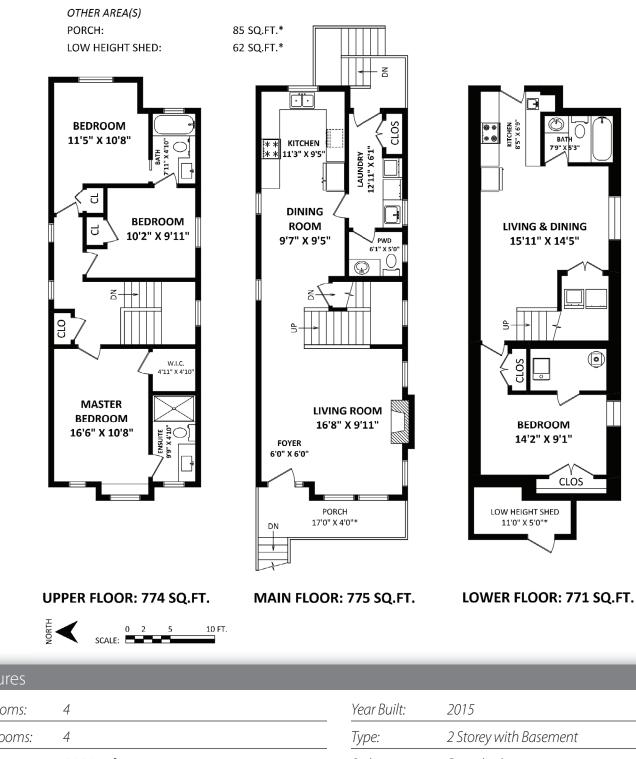

### TOTAL FINISHED AREA: 2320 SQ.FT.

Ruby Dulay 250-490-0140 rubydulay1@gmail.com www.ruby.clulay.remax.ca

#### Bedrooms: Bathrooms: Size: 2,320 sq.ft. Style: Detached 2,250 sq.ft. \$2,507.59 Lot: Taxes:

Please contact Ruby Dulay 250-490-0140, for specifications.

RE/MAX Little Oak Realty • 778-707-9000

Ruby Dulay • 250-490-0140 • rubydulay1@gmail.com

Attention investors OR first time buyers, Nanny OR In-law suite This two storey plus full basement home is extremely well laid out. All the latest in this 4 year old home; quartz countertops, gas fireplace, laundry on main PLUS second laundry in basement. Great location; minutes to Hwy 1, Costco, U.S. Huntingdon border, all the big box stores and restaurants. Access off lane, (between 4th and 5th Ave). "No strata fees"! A good alternative to a townhouse NO STRATA FEES PLUS MORTGAGE HELPER.