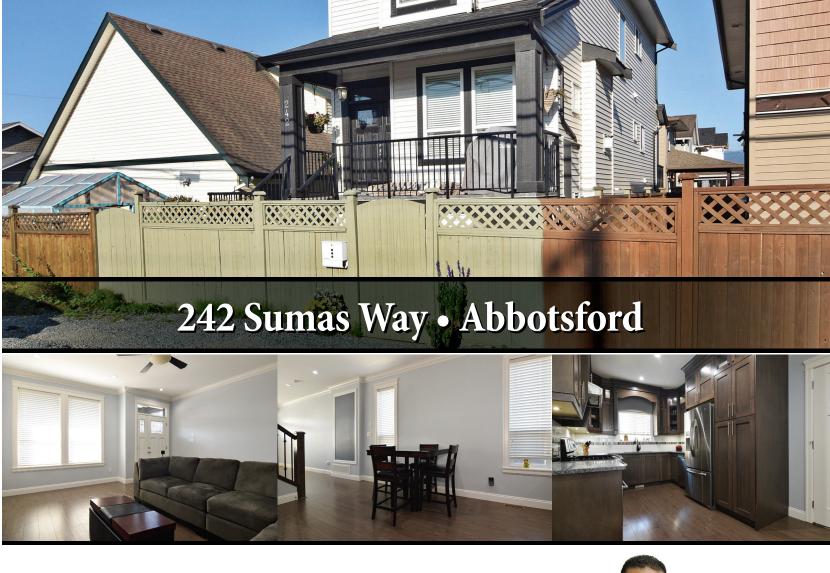

# 242 Sumas Way • Abbotsford

Attention investors OR first time buyers, Nanny OR In-law suite This two storey plus full basement home is extremely well laid out. All the latest in this 4 year old home; quartz countertops, gas fireplace, laundry on main PLUS second laundry in basement. Great location; minutes to Hwy 1, Costco, U.S. Huntingdon border, all the big box stores and restaurants. Access off lane, (between 4th and 5th Ave). "No strata fees"! A good alternative to a townhouse NO STRATA FEES PLUS MORTGAGE HELPER.