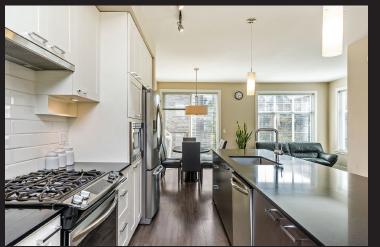

## 8 6088 Beresford Street, Burnaby

SIMPLY ELEGANT! 4 bedrooms Corner Lot Town Home in Highland Park by the reputable Bogner Development. Features 4 bedrooms, 3 full bath, power room on main. Entertaining-size living room has glassed window-wall brings the outdoors inside. Dining rm with access to the balcony for your Dinner BBQ. Kitchen features quartz counter tops, soft close cabinet doors and drawers, gas range, fridge w/ ice & water dispenser, and more... Breakfast bar for 6 seats.3 bedroom on upper level. Master bdrm has 3 piece insuite with double sinks. Double garage, gated front entrance, under New Home Warranty. Abundant amenities! close to Royal Oak station, Metro Town shopping Center, Clinton Elementary& Burnaby South Secondary. Priced \$164,000 below Tax Assessment.