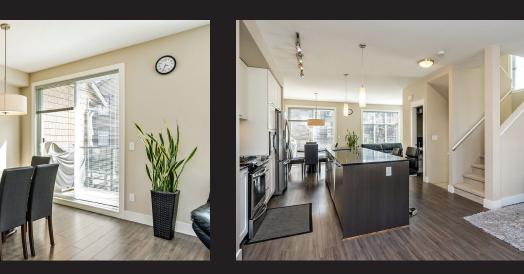

## 8 6088 Beresford Street, Burnaby

SIMPLY ELEGANT! 4 bedrooms Corner Lot Town Home in Highland Park by the reputable Bogner Development. Features 4 bedrooms, 3 full bath, power room on main. Entertaining-size living room has glassed window-wall brings the outdoors inside. Dining rm with access to the balcony for your Dinner BBQ. Kitchen features quartz counter tops, soft close cabinet doors and drawers, gas range, fridge w/ ice & water dispenser, and more... Breakfast bar for 6 seats.3 bedroom on upper level. Master bdrm has 3 piece insuite with double sinks. Double garage, gated front entrance, under New Home Warranty. Abundant amenities! close to Royal Oak station, Metro Town shopping Center, Clinton Elementary& Burnaby South Secondary. Priced \$164,000 below Tax Assessment.