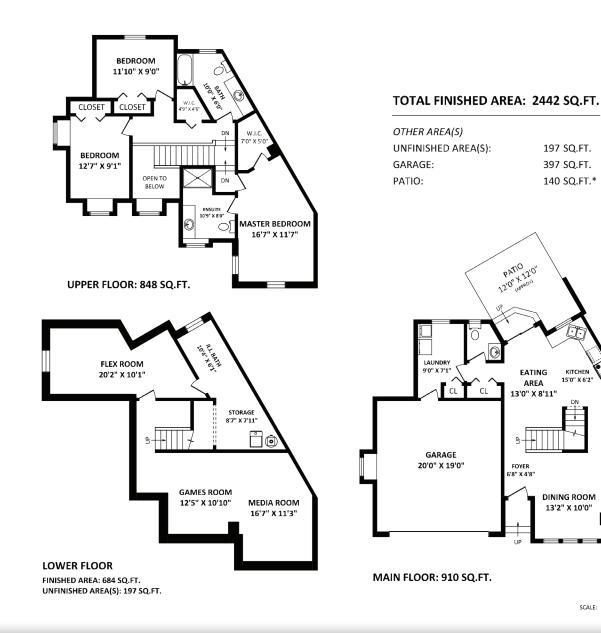

197 SQ.FT.

397 SQ.FT.

140 SQ.FT.\*

КІТСН

15'0" X 6

DINING ROOM

13'2" X 10'0"

LIVING ROOM

19'6" X 11'6"

**SEEVIRTUAL** 

0 2 5 SCALE: