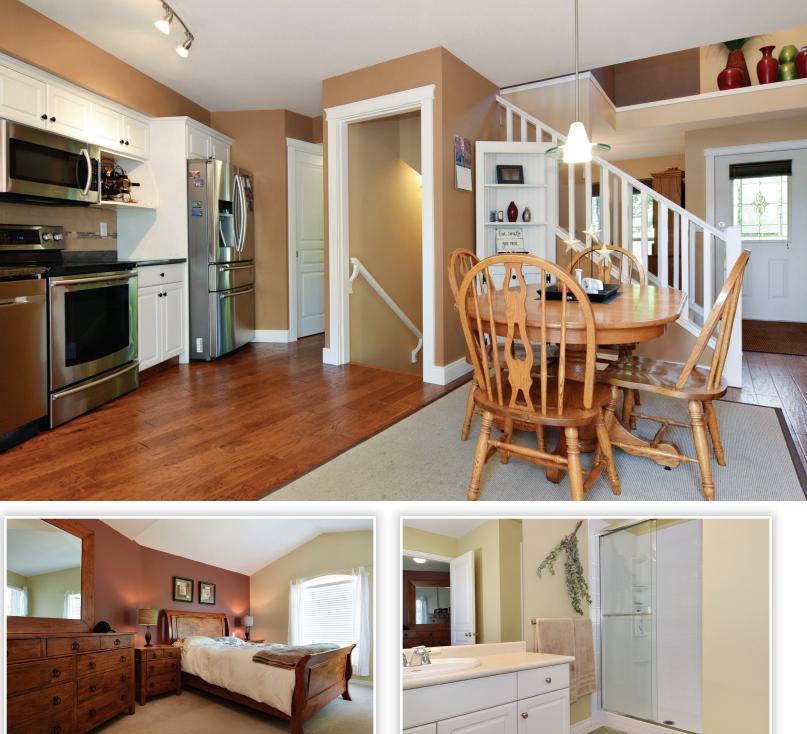

## Description

You waited years! - for this prime unit in one of the best built complexes "YALE COURT" and all located in East Abbotsford close to amenities like all levels of schools, spas, pubs, recreational facilities and more. Well kept and maintained, this 2 story town home with 4 large BDRMS, a finished basements, double garage, an open concept main floor has a gas fpl in the spacious living room with a walk-out to a very private, well landscaped backyard with patio for relaxing and entertaining. Pampered by the current owners and modernized as it was needed, this home is located on the back side of the complex away form all traffic. Call and come for your private showing today!