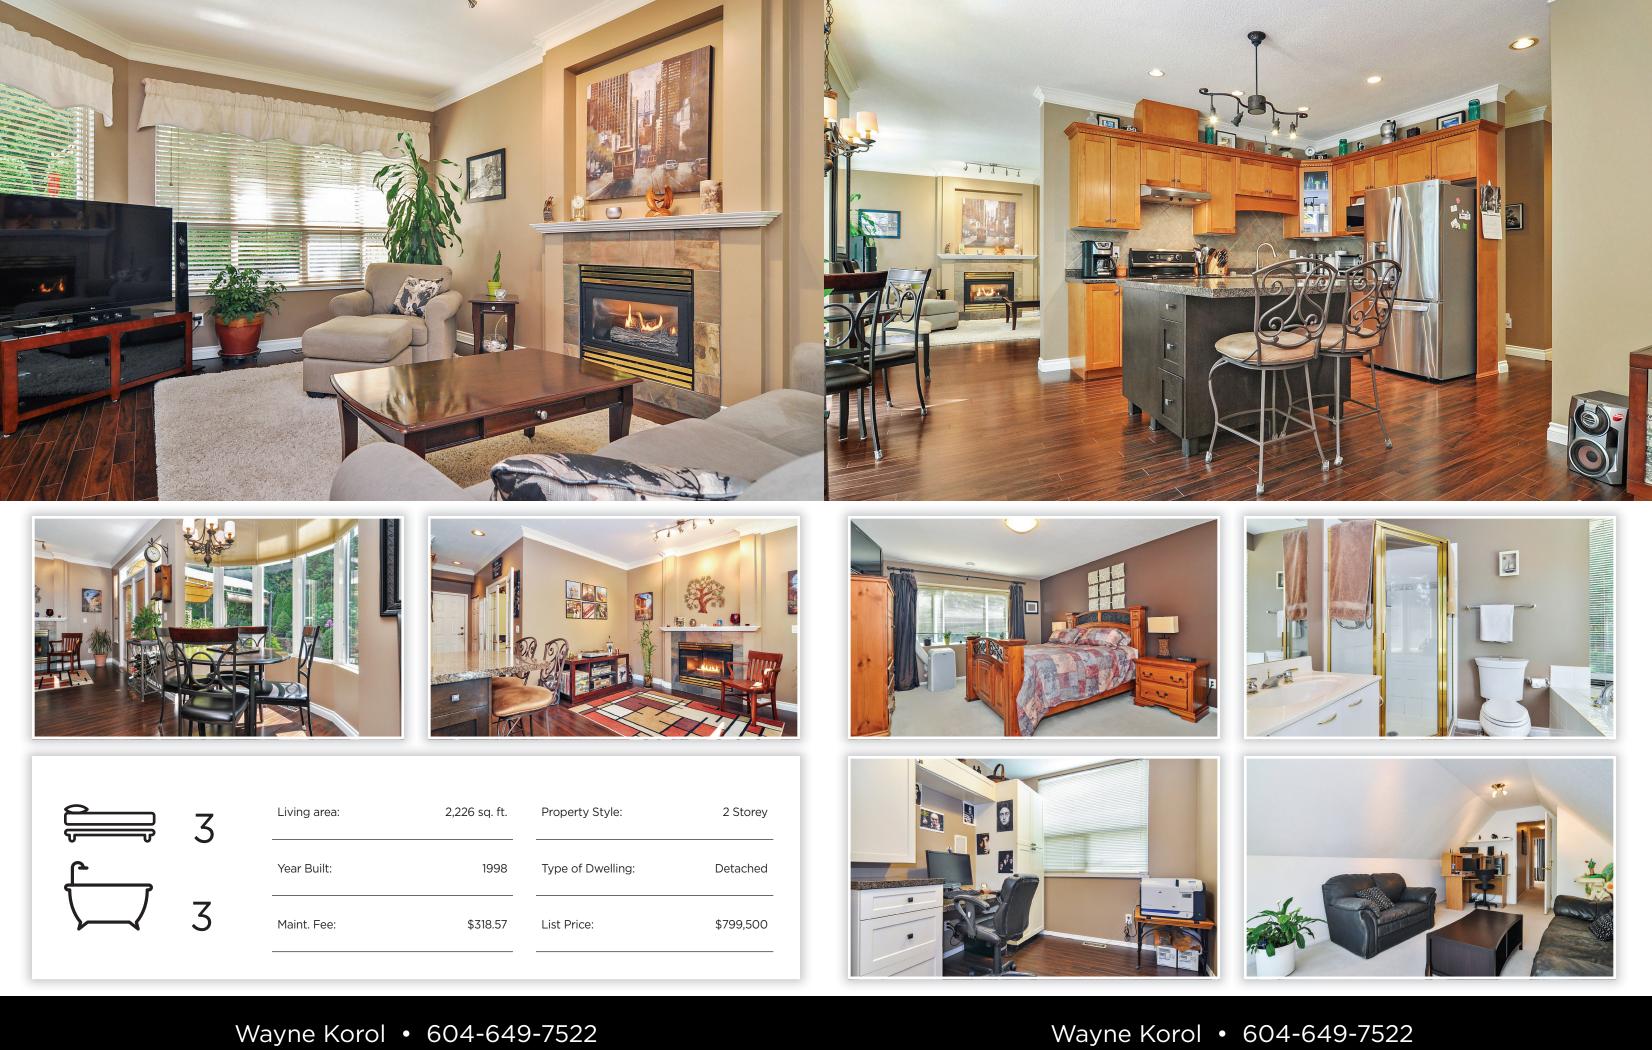

### Description

Kew Gardens @ its very best!! LARGEST PLAN. Brand New Roof! Rare TOTALLY DETACHED, 4 bdrm. residence located next to park/greenbelt. Elegant & Immaculate. 2 LEVEL LIVING. 9 ceilings throughout & large windows for extra brightness. Lovely open layout. New, high end, laminate flooring on entire main floor. Beautiful kitchen cabinetry, granite countered island & stainless steel sink & appliances. Conveniently located den off family room has built-in desk, cabinets & granite counters. Upstairs, games room can be 4th bdrm. Attached double SxS Garage complete with 5x4 storage room + 1 car driveway parking. Incredible private, park like backyard retreat with manicured grounds, mature shrubs & covered deck. Walking distance to schools, parks, community center, transportation & shopping.