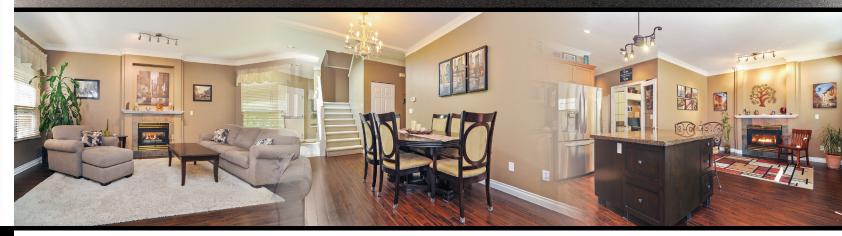

### Description

Kew Gardens @ its very best!! LARGEST PLAN. Brand New Roof! Rare TOTALLY DETACHED, 4 bdrm. residence located next to park/greenbelt. Elegant & Immaculate. 2 LEVEL LIVING. 9 ceilings throughout & large windows for extra brightness. Lovely open layout. New, high end, laminate flooring on entire main floor. Beautiful kitchen cabinetry, granite countered island & stainless steel sink & appliances. Conveniently located den off family room has built-in desk, cabinets & granite counters. Upstairs, games room can be 4th bdrm. Attached double SxS Garage complete with 5x4 storage room + 1 car driveway parking. Incredible private, park like backyard retreat with manicured grounds, mature shrubs & covered deck. Walking distance to schools, parks, community center, transportation & shopping.