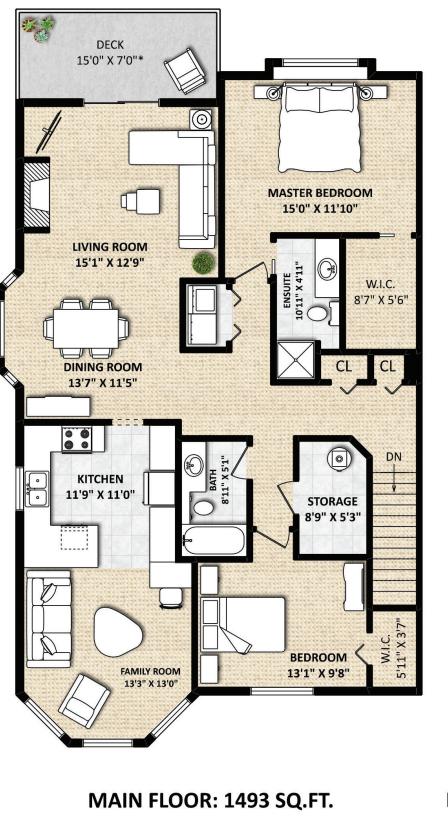

Welcome To

604.309.0540 John@JohnCorrie.com www.JohnCorrie.com

**LOWER FLOOR:** 28 SQ.FT.

UP

TOTAL FINISHED AREA: 1521 SQ.FT.

104 SQ.FT.\*

NORTH

10 FT.

OTHER AREA(S)

DECK:

SCALE

Please contact John Corrie for specifications: 604-309-0540 This communication is not intended to cause or induce breach of an existing agency agreement. This information while deemed to be correct, is not guaranteed.

## 40 3110 Trafalgar Street, Abbotsford

CENTRAL ABBOTSFORD. Spacious top floor corner unit. Very bright. 2 bedrooms with separate storage room. Kitchen family room area is comfortable in size as are all principle rooms including master bedroom with ensuite. Northview Properties is a premier development. 40 + age restricted. No pets and no rentals. Quick possession possible as unit is vacant. New stove, and washer and dryer.

| Style           | Corner Unit           |
|-----------------|-----------------------|
| Maintenence Fee | \$247.81              |
| Year Built      | 1991                  |
| Size            | 1,521 ft <sup>2</sup> |
| Bedrooms        | 2                     |
| Bathrooms       | 2                     |
| Taxes           | \$1804.54             |