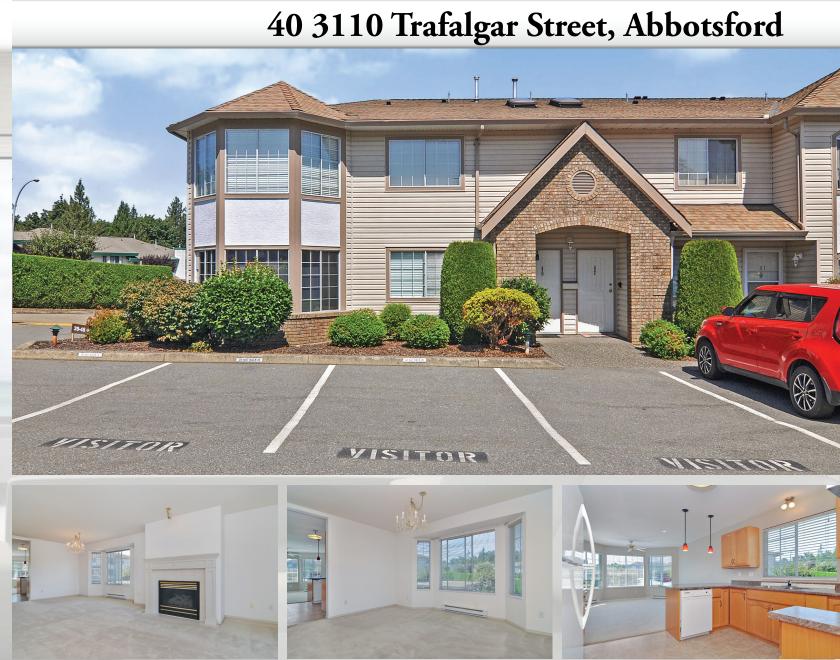

## 40 3110 Trafalgar Street, Abbotsford

CENTRAL ABBOTSFORD. Spacious top floor corner unit. Very bright. 2 bedrooms with separate storage room. Kitchen family room area is comfortable in size as are all principle rooms including master bedroom with ensuite. Northview Properties is a premier development. 40 + age restricted. No pets and no rentals. Quick possession possible as unit is vacant. New stove, and washer and dryer.

| Style           | Corner Unit           |
|-----------------|-----------------------|
| Maintenence Fee | \$247.81              |
| Year Built      | 1991                  |
| Size            | 1,521 ft <sup>2</sup> |
| Bedrooms        | 2                     |
| Bathrooms       | 2                     |
| Taxes           | \$1804.54             |