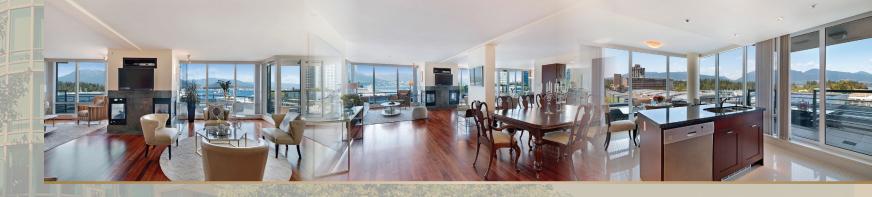

401 499 Broughton Street, Vancouver

Unit 401 & 402 - Denia W/ Approx 1700 SF Deck. Total area incl deck is 4610 SF. A unique opportunity to own a rare Exclusive Super Prime waterfront residence with breathtaking panoramic views of Coal Harbour, Stanley Park and the North Shore mountains, located just steps from the seawall. Spacious design with bedrooms, kitchens, family room, baths, and topnotch appliances. Amenities include 24/7 concierge services, swimming pool with hot tub, sauna, gym, and more. The perfect place to call home... make it yours today!