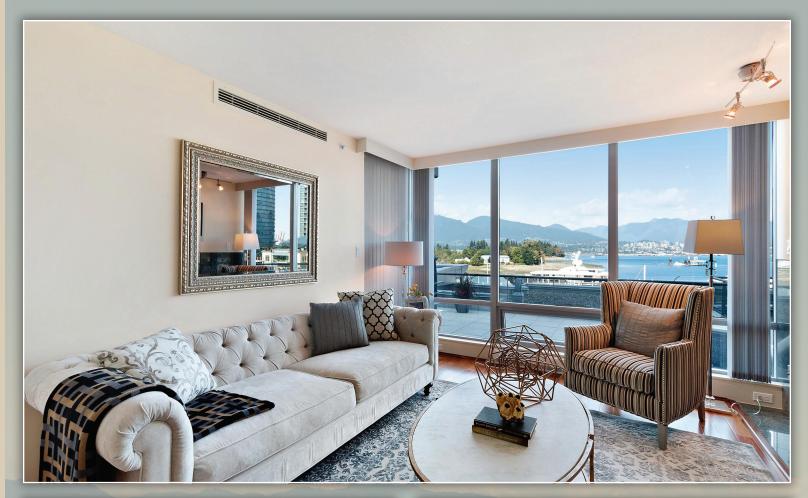

401 499 Broughton Street, Vancouver

Unit 401 & 402 - Denia W/ Approx 1700 SF Deck. Total area incl deck is 4610 SF. A unique opportunity to own a rare Exclusive Super Prime waterfront residence with breathtaking panoramic views of Coal Harbour, Stanley Park and the North Shore mountains, located just steps from the seawall. Spacious design with bedrooms, kitchens, family room, baths, and topnotch appliances. Amenities include 24/7 concierge services, swimming pool with hot tub, sauna, gym, and more. The perfect place to call home... make it yours today!