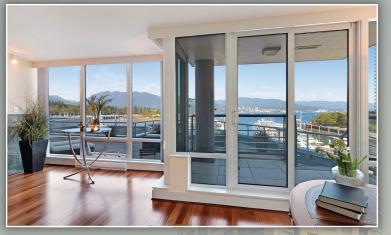

401 499 Broughton Street, Vancouver

Unit 401 & 402 - Denia W/ Approx 1700 SF Deck. Total area incl deck is 4610 SF. A unique opportunity to own a rare Exclusive Super Prime waterfront residence with breathtaking panoramic views of Coal Harbour, Stanley Park and the North Shore mountains, located just steps from the seawall. Spacious design with bedrooms, kitchens, family room, baths, and topnotch appliances. Amenities include 24/7 concierge services, swimming pool with hot tub, sauna, gym, and more. The perfect place to call home... make it yours today!