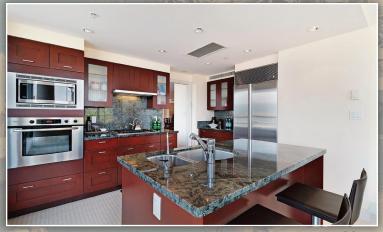

401 499 Broughton Street, Vancouver

Unit 401 & 402 - Denia W/ Approx 1700 SF Deck. Total area incl deck is 4610 SF. A unique opportunity to own a rare Exclusive Super Prime waterfront residence with breathtaking panoramic views of Coal Harbour, Stanley Park and the North Shore mountains, located just steps from the seawall. Spacious design with bedrooms, kitchens, family room, baths, and topnotch appliances. Amenities include 24/7 concierge services, swimming pool with hot tub, sauna, gym, and more. The perfect place to call home... make it yours today!