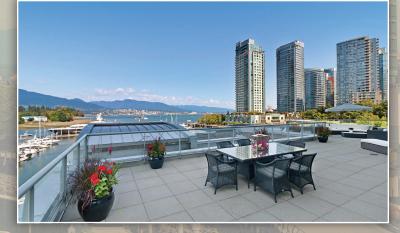

401 499 Broughton Street, Vancouver

Unit 401 & 402 - Denia W/ Approx 1700 SF Deck. Total area incl deck is 4610 SF. A unique opportunity to own a rare Exclusive Super Prime waterfront residence with breathtaking panoramic views of Coal Harbour, Stanley Park and the North Shore mountains, located just steps from the seawall. Spacious design with bedrooms, kitchens, family room, baths, and topnotch appliances. Amenities include 24/7 concierge services, swimming pool with hot tub, sauna, gym, and more. The perfect place to call home... make it yours today!