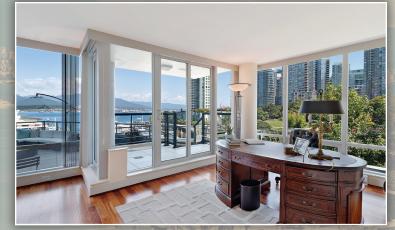

401 499 Broughton Street, Vancouver

Unit 401 & 402 - Denia W/ Approx 1700 SF Deck. Total area incl deck is 4610 SF. A unique opportunity to own a rare Exclusive Super Prime waterfront residence with breathtaking panoramic views of Coal Harbour, Stanley Park and the North Shore mountains, located just steps from the seawall. Spacious design with bedrooms, kitchens, family room, baths, and topnotch appliances. Amenities include 24/7 concierge services, swimming pool with hot tub, sauna, gym, and more. The perfect place to call home... make it yours today!