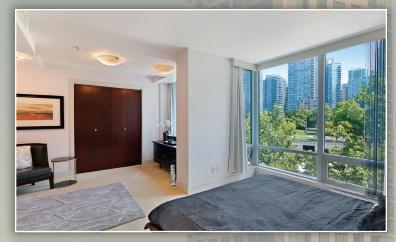

401 499 Broughton Street, Vancouver

Unit 401 & 402 - Denia W/ Approx 1700 SF Deck. Total area incl deck is 4610 SF. A unique opportunity to own a rare Exclusive Super Prime waterfront residence with breathtaking panoramic views of Coal Harbour, Stanley Park and the North Shore mountains, located just steps from the seawall. Spacious design with bedrooms, kitchens, family room, baths, and topnotch appliances. Amenities include 24/7 concierge services, swimming pool with hot tub, sauna, gym, and more. The perfect place to call home... make it yours today!