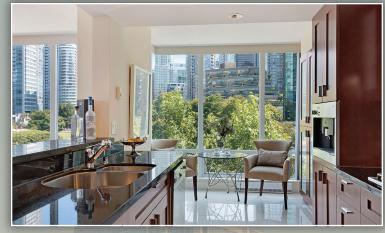

401 499 Broughton Street, Vancouver

Unit 401 & 402 - Denia W/ Approx 1700 SF Deck. Total area incl deck is 4610 SF. A unique opportunity to own a rare Exclusive Super Prime waterfront residence with breathtaking panoramic views of Coal Harbour, Stanley Park and the North Shore mountains, located just steps from the seawall. Spacious design with bedrooms, kitchens, family room, baths, and topnotch appliances. Amenities include 24/7 concierge services, swimming pool with hot tub, sauna, gym, and more. The perfect place to call home... make it yours today!