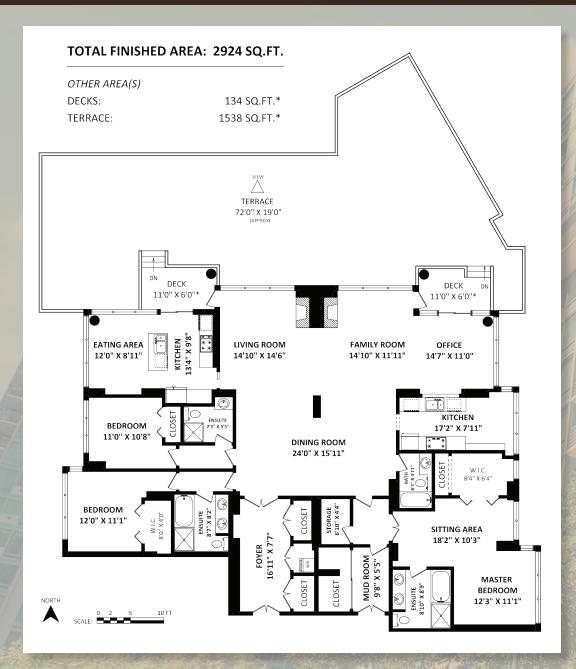

## 401 499 Broughton Street, Vancouver

| Features         |                         |  |
|------------------|-------------------------|--|
| Bedrooms:        | 4                       |  |
| Bathrooms:       | 4                       |  |
| Size:            | 2,924ft. <sup>2</sup>   |  |
| Year Built:      | 2003                    |  |
| Style:           | Corner Unit, Upper Unit |  |
| Taxes:           | \$16,078.50             |  |
| Maintenance Fee: | \$2031.04               |  |

401 499 Broughton Street, Vancouver

Unit 401 & 402 - Denia W/ Approx 1700 SF Deck. Total area incl deck is 4610 SF. A unique opportunity to own a rare Exclusive Super Prime waterfront residence with breathtaking panoramic views of Coal Harbour, Stanley Park and the North Shore mountains, located just steps from the seawall. Spacious design with bedrooms, kitchens, family room, baths, and topnotch appliances. Amenities include 24/7 concierge services, swimming pool with hot tub, sauna, gym, and more. The perfect place to call home... make it yours today!