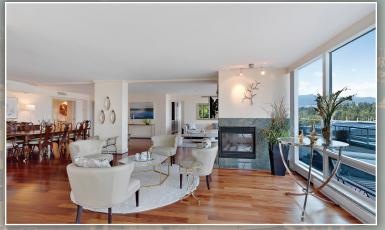

401 499 Broughton Street, Vancouver

Unit 401 & 402 - Denia W/ Approx 1700 SF Deck. Total area incl deck is 4610 SF. A unique opportunity to own a rare Exclusive Super Prime waterfront residence with breathtaking panoramic views of Coal Harbour, Stanley Park and the North Shore mountains, located just steps from the seawall. Spacious design with bedrooms, kitchens, family room, baths, and topnotch appliances. Amenities include 24/7 concierge services, swimming pool with hot tub, sauna, gym, and more. The perfect place to call home... make it yours today!