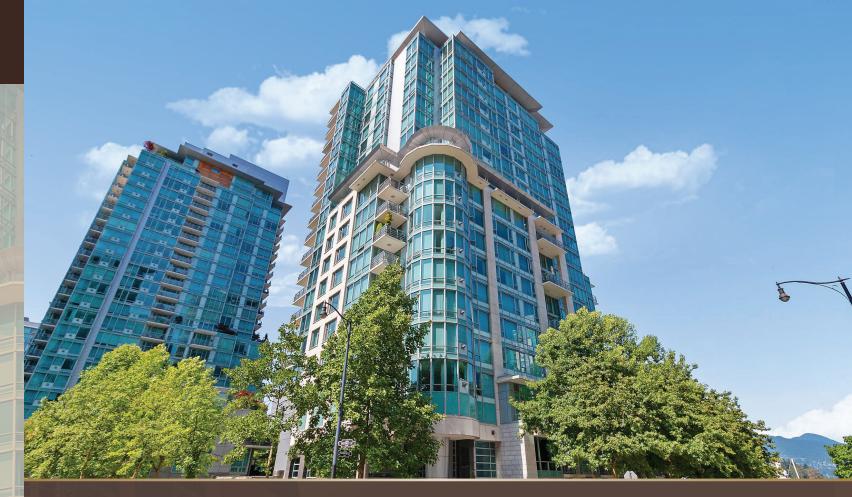

401 499 Broughton Street, Vancouver

Unit 401 & 402 - Denia W/ Approx 1700 SF Deck. Total area incl deck is 4610 SF. A unique opportunity to own a rare Exclusive Super Prime waterfront residence with breathtaking panoramic views of Coal Harbour, Stanley Park and the North Shore mountains, located just steps from the seawall. Spacious design with bedrooms, kitchens, family room, baths, and topnotch appliances. Amenities include 24/7 concierge services, swimming pool with hot tub, sauna, gym, and more. The perfect place to call home... make it yours today!