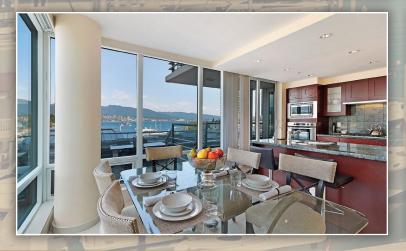

401 499 Broughton Street, Vancouver

Unit 401 & 402 - Denia W/ Approx 1700 SF Deck. Total area incl deck is 4610 SF. A unique opportunity to own a rare Exclusive Super Prime waterfront residence with breathtaking panoramic views of Coal Harbour, Stanley Park and the North Shore mountains, located just steps from the seawall. Spacious design with bedrooms, kitchens, family room, baths, and topnotch appliances. Amenities include 24/7 concierge services, swimming pool with hot tub, sauna, gym, and more. The perfect place to call home... make it yours today!