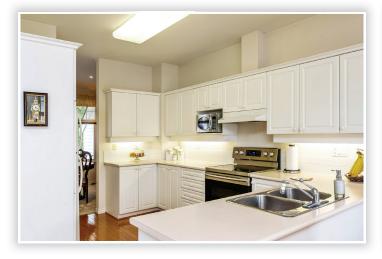

## 38 15037 58 Avenue, Surrey

Woodbridge! Prestigious executive gated community at Sullivan Station. Walking distance to shops, dining and recreation. Spacious and well maintained 2,406 sq. ft. plan. Split entrance to main floor traditional layout, sundecks front and rear. Lower level games room, full bath, patio and grass yard. Upper level 3 bedrooms and laundry. Double garage, forced air heat, vinyl siding, asphalt roof. Quiet and private location in complex. Active strata council. See bylaws: all ages and 2 pets welcome, 4 rentals max, guest suite: \$25.00 per night, club house \$100.00 refundable deposit. Cambridge Elementary and Sullivan Heights Secondary School Catchment.