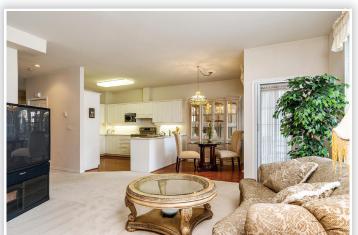

## 38 15037 58 Avenue, Surrey

Woodbridge! Prestigious executive gated community at Sullivan Station. Walking distance to shops, dining and recreation. Spacious and well maintained 2,406 sq. ft. plan. Split entrance to main floor traditional layout, sundecks front and rear. Lower level games room, full bath, patio and grass yard. Upper level 3 bedrooms and laundry. Double garage, forced air heat, vinyl siding, asphalt roof. Quiet and private location in complex. Active strata council. See bylaws: all ages and 2 pets welcome, 4 rentals max, guest suite: \$25.00 per night, club house \$100.00 refundable deposit. Cambridge Elementary and Sullivan Heights Secondary School Catchment.