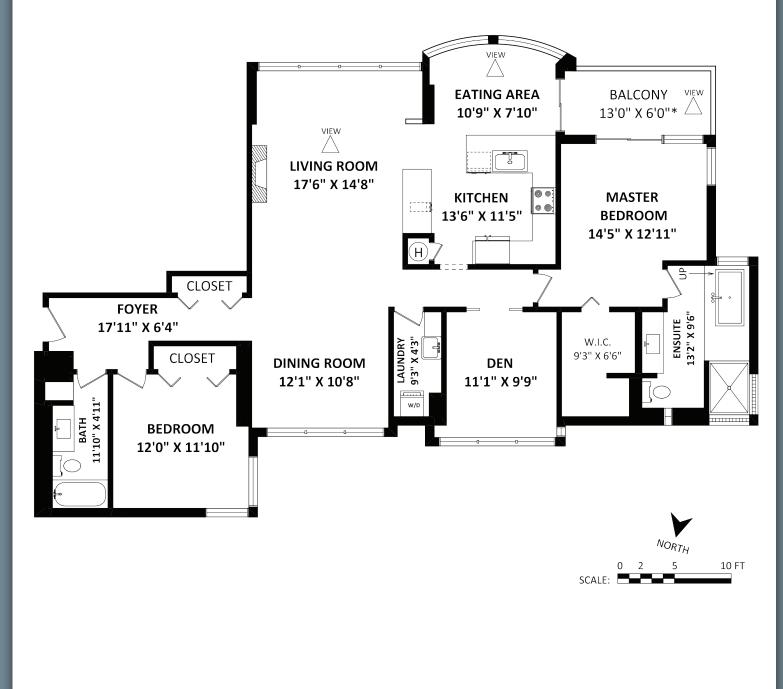

## TOTAL FINISHED AREA: 1673 SQ.FT.

OTHER AREA(S)

BALCONY:

77 SQ.FT.\*

This version of the floorplan is for marketing purposes only. Please contact Wendi Gustavson PREC for specifications: 604.649.8624

This communication is not intended to cause or induce breach of an existing agency agreement.