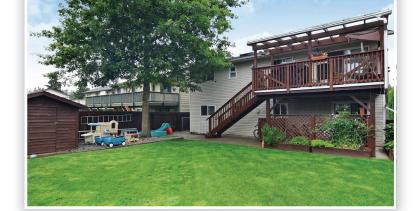

#### Description

Step inside the PERFECT FAMILY HOME!! This basement entry home features 3 bedrooms upstairs and 1 bedroom and den/flex room downstairs with potential to have a separate entry suite. NEW CARPETS, NEW PAINT. Exterior of property is BEAUTIFULLY maintained with gorgeous flowers in the front and back yards. Covered patio, sundeck and garden shed out back as well. FANTASTIC neighbourhood with amazing neighbours just steps away from Parkside Centennial Elementary and close to shops, restaurants, recreation, and more!