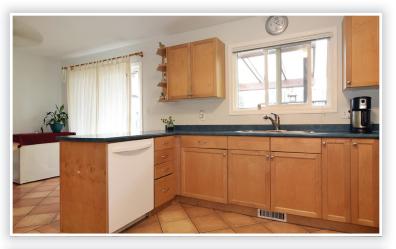

#### Description

Step inside the PERFECT FAMILY HOME!! This basement entry home features 3 bedrooms upstairs and 1 bedroom and den/flex room downstairs with potential to have a separate entry suite. NEW CARPETS, NEW PAINT. Exterior of property is BEAUTIFULLY maintained with gorgeous flowers in the front and back yards. Covered patio, sundeck and garden shed out back as well. FANTASTIC neighbourhood with amazing neighbours just steps away from Parkside Centennial Elementary and close to shops, restaurants, recreation, and more!