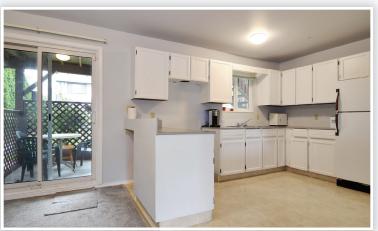

#### Description

Step inside the PERFECT FAMILY HOME!! This basement entry home features 3 bedrooms upstairs and 1 bedroom and den/flex room downstairs with potential to have a separate entry suite. NEW CARPETS, NEW PAINT. Exterior of property is BEAUTIFULLY maintained with gorgeous flowers in the front and back yards. Covered patio, sundeck and garden shed out back as well. FANTASTIC neighbourhood with amazing neighbours just steps away from Parkside Centennial Elementary and close to shops, restaurants, recreation, and more!