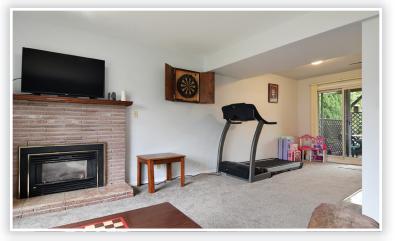

#### Description

Step inside the PERFECT FAMILY HOME!! This basement entry home features 3 bedrooms upstairs and 1 bedroom and den/flex room downstairs with potential to have a separate entry suite. NEW CARPETS, NEW PAINT. Exterior of property is BEAUTIFULLY maintained with gorgeous flowers in the front and back yards. Covered patio, sundeck and garden shed out back as well. FANTASTIC neighbourhood with amazing neighbours just steps away from Parkside Centennial Elementary and close to shops, restaurants, recreation, and more!