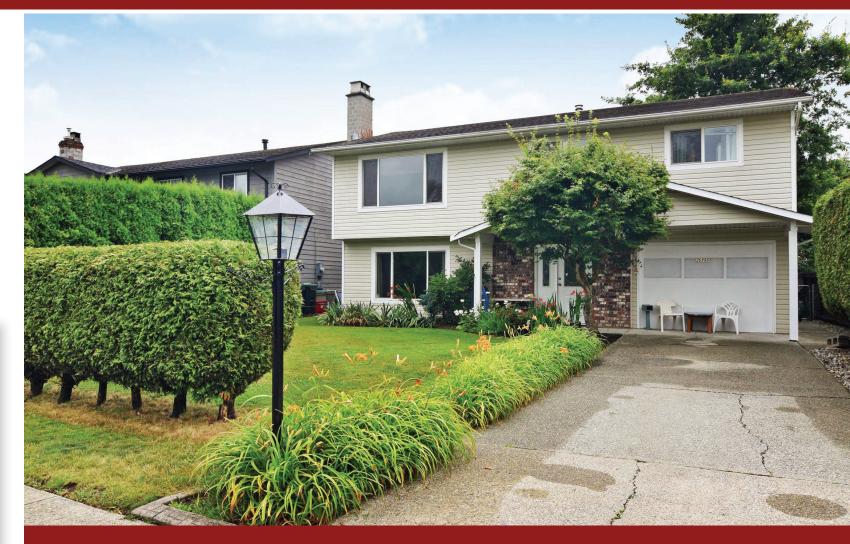

#### Description

Step inside the PERFECT FAMILY HOME!! This basement entry home features 3 bedrooms upstairs and 1 bedroom and den/flex room downstairs with potential to have a separate entry suite. NEW CARPETS, NEW PAINT. Exterior of property is BEAUTIFULLY maintained with gorgeous flowers in the front and back yards. Covered patio, sundeck and garden shed out back as well. FANTASTIC neighbourhood with amazing neighbours just steps away from Parkside Centennial Elementary and close to shops, restaurants, recreation, and more!