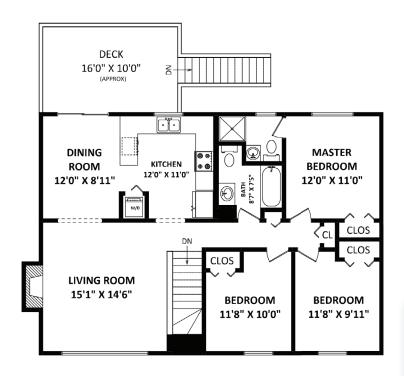

#### TOTAL FINISHED AREA: 2200 SQ.FT.

OTHER AREA(S)

DECK: 173 SQ.FT.\* 123 SQ.FT.\* **COVERED PATIO:** 

#### Details

Style: Basement Entry

Type of Dwelling: Detached

Living Area: 2,200 sq. ft.

Year: 1983

Taxes: \$3936.84