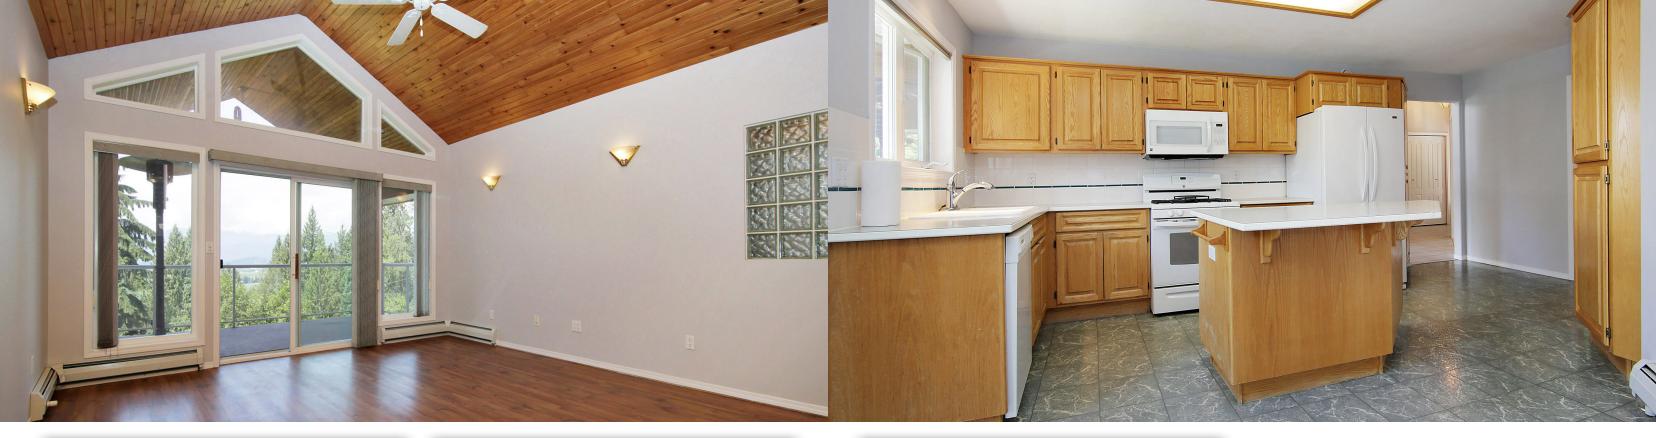

## 7341 Marble Hill Road, Chilliwack

Welcome to 7341 Marble Hill Road, the home is approx. 3540 sqft with 5 bedrooms, 3 baths, a two car garage, separate workshop(90amps) and a spacious basement suite(unauth). With just over 1 acre of land and beautiful farm and city views there are unlimited possibilities you can create on this estate. Currently all engineer reports, environmental reports and drawings for a 3 lot subdivision have been completed and are ready for city approval. If you are looking for a lot that you can renovate now or want to wait and eventually build a 3 home family estate, then book your private showing now!Gated entry with plenty of room for RV, boat, and larger vehicle parking. Only 10 minutes to the golf course, shopping and nearby schools. Be sure to watch the virtual tour.