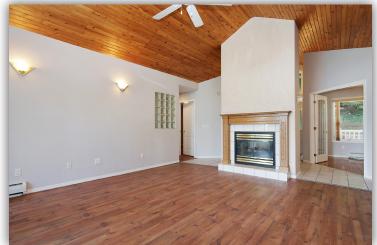

## 7341 Marble Hill Road, Chilliwack

Welcome to 7341 Marble Hill Road, the home is approx. 3540 sqft with 5 bedrooms, 3 baths, a two car garage, separate workshop(90amps) and a spacious basement suite(unauth). With just over 1 acre of land and beautiful farm and city views there are unlimited possibilities you can create on this estate. Currently all engineer reports, environmental reports and drawings for a 3 lot subdivision have been completed and are ready for city approval. If you are looking for a lot that you can renovate now or want to wait and eventually build a 3 home family estate, then book your private showing now!Gated entry with plenty of room for RV, boat, and larger vehicle parking. Only 10 minutes to the golf course, shopping and nearby schools. Be sure to watch the virtual tour.