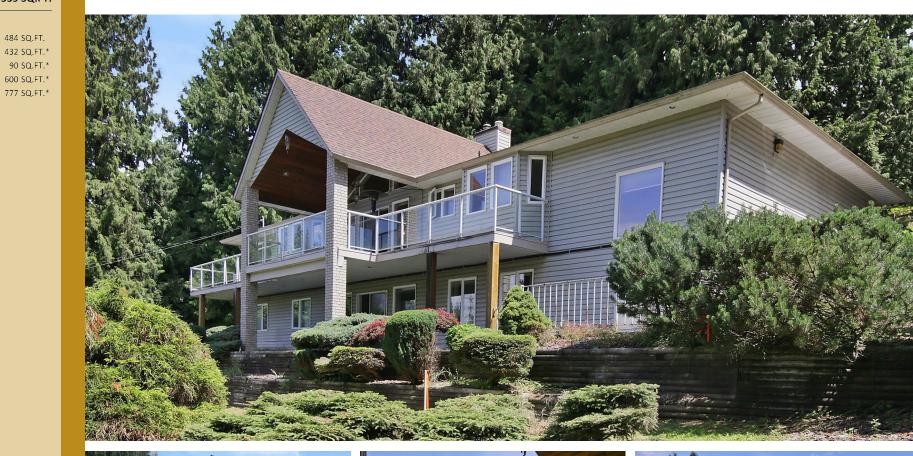

## 7341 Marble Hill Road, Chilliwack

Welcome to 7341 Marble Hill Road, the home is approx. 3540 sqft with 5 bedrooms, 3 baths, a two car garage, separate workshop(90amps) and a spacious basement suite(unauth). With just over 1 acre of land and beautiful farm and city views there are unlimited possibilities you can create on this estate. Currently all engineer reports, environmental reports and drawings for a 3 lot subdivision have been completed and are ready for city approval. If you are looking for a lot that you can renovate now or want to wait and eventually build a 3 home family estate, then book your private showing now!Gated entry with plenty of room for RV, boat, and larger vehicle parking. Only 10 minutes to the golf course, shopping and nearby schools. Be sure to watch the virtual tour.