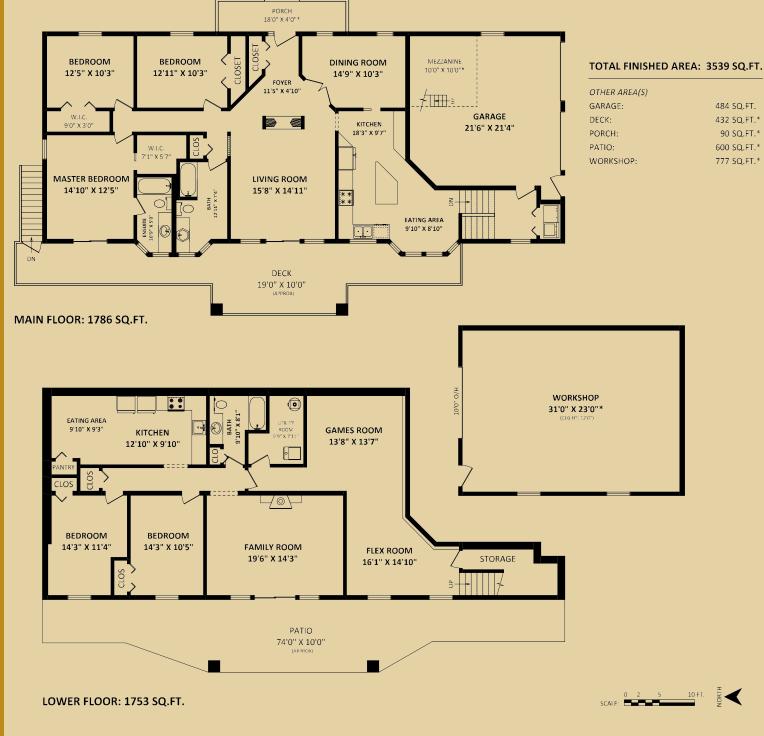

## 7341 Marble Hill Road, Chilliwack

Welcome to 7341 Marble Hill Road, the home is approx. 3540 sqft with 5 bedrooms, 3 baths, a two car garage, separate workshop(90amps) and a spacious basement suite(unauth). With just over 1 acre of land and beautiful farm and city views there are unlimited possibilities you can create on this estate. Currently all engineer reports, environmental reports and drawings for a 3 lot subdivision have been completed and are ready for city approval. If you are looking for a lot that you can renovate now or want to wait and eventually build a 3 home family estate, then book your private showing now!Gated entry with plenty of room for RV, boat, and larger vehicle parking. Only 10 minutes to the golf course, shopping and nearby schools. Be sure to watch the virtual tour.

| Size      | 3,539 ft² |
|-----------|-----------|
| Туре      | Detached  |
| Style     | 2 Storey  |
| Bedrooms  | 5         |
| Bathrooms | 3         |