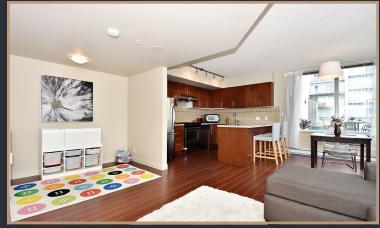

## Description

the city and Mountains. This home represents an incredible chance to have the dream outdoor space you have always wanted. Host amazing parties for all of your friends and enjoy the southwest facing sunsets and then relax as you watch the lights of the local mountains appear after dark. This spacious suite hosts and open kitchen with living area and a nook for a dining area or office. The kitchen is perfect for entertaining with s/s appliances, granite counter tops and ample cupboard space. Large master with ensuite as well as good sized 2nd bedroom. The Versante building has world class amenities including a pool, he tub and full gym. Central to transit and right across the street from the Lansdowne Mall. Steps from Canada Line Skytrain, Kwantlen College & Richmond Centre shopping.Cook Elementary & MacNeill Secondary school catchment.