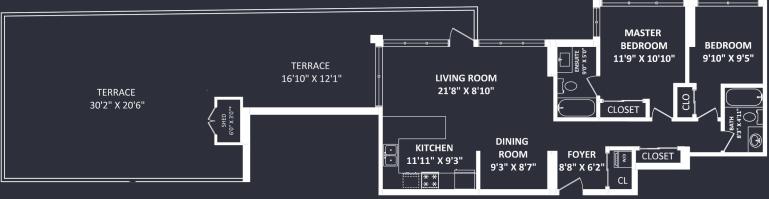

## Description

the city and Mountains. This home represents an incredible chance to have the dream outdoor space you have always wanted. Host amazing parties for all of your friends and enjoy the southwest facing sunsets and then relax as you watch the lights of the local mountains appear after dark. This spacious suite hosts and open kitchen with living area and a nook for a dining area or office. The kitchen is perfect for entertaining with s/s appliances, granite counter tops and ample cupboard space. Large master with ensuite as well as good sized 2nd bedroom. The Versante building has world class amenities including a pool, he tub and full gym. Central to transit and right across the street from the Lansdowne Mall. Steps from Canada Line Skytrain, Kwantlen College & Richmond Centre shopping.Cook Elementary & MacNeill Secondary school catchment.