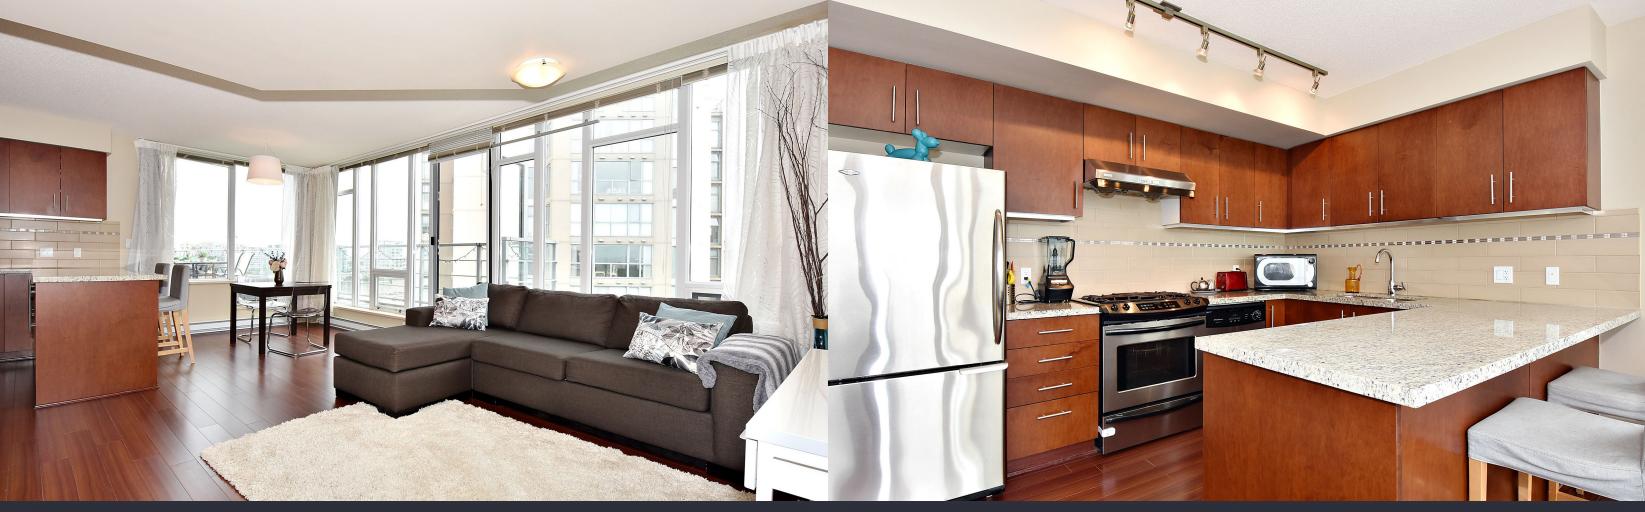

## Description

the city and Mountains. This home represents an incredible chance to have the dream outdoor space you have always wanted. Host amazing parties for all of your friends and enjoy the southwest facing sunsets and then relax as you watch the lights of the local mountains appear after dark. This spacious suite hosts and open kitchen with living area and a nook for a dining area or office. The kitchen is perfect for entertaining with s/s appliances, granite counter tops and ample cupboard space. Large master with ensuite as well as good sized 2nd bedroom. The Versante building has world class amenities including a pool, he tub and full gym. Central to transit and right across the street from the Lansdowne Mall. Steps from Canada Line Skytrain, Kwantlen College & Richmond Centre shopping.Cook Elementary & MacNeill Secondary school catchment.