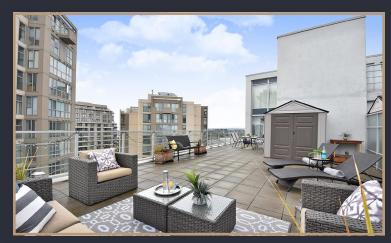

## Description

the city and Mountains. This home represents an incredible chance to have the dream outdoor space you have always wanted. Host amazing parties for all of your friends and enjoy the southwest facing sunsets and then relax as you watch the lights of the local mountains appear after dark. This spacious suite hosts and open kitchen with living area and a nook for a dining area or office. The kitchen is perfect for entertaining with s/s appliances, granite counter tops and ample cupboard space. Large master with ensuite as well as good sized 2nd bedroom. The Versante building has world class amenities including a pool, he tub and full gym. Central to transit and right across the street from the Lansdowne Mall. Steps from Canada Line Skytrain, Kwantlen College & Richmond Centre shopping.Cook Elementary & MacNeill Secondary school catchment.