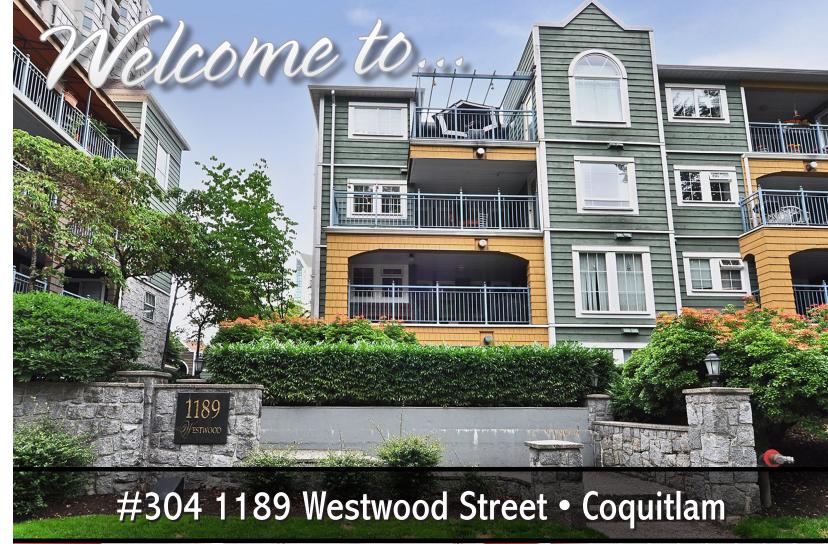

## #304 1189 Westwood Street • Coquitlam

SEEVIRTUAL

Paul Yaskowich | 604-603-8977 paul@psr.ca | www.PAULYASKOWICH.com

Details Condo Property Type: Type of Dwelling: Corner Unit Year Built: 1992 1013 sq. ft. Living Area: \$502.25 Taxes: \$2045.36 LAKESIDE TERRACE offers resort-style amenities steps from everything! FALL IN LOVE with this SPACIOUS & STYLISH 1,000+sf 2 bedroom, 2 bathroom home which feels like a rancher! SUPER-BRIGHT KITCHEN with 3 window/glass door looks to the outside! Newer S/S appliances, tons of space! Newer rich brown wide laminate and designer paint add to the ambience. Covered balcony features private view of trees! Steps to SKYTRAIN, Lafarge Lake, schools, Douglas, restaurants, shopping, you name it! RESORT LIVING: club house, planned events, gym, indoor pool, 2 hot tubs, sauna++ with beautiful water fountains & gardens. Add in a PRO-ACTIVE STRATA, 1 secure parking, tons of closet space & gas fireplace,. YOUVE GOT A WINNER!