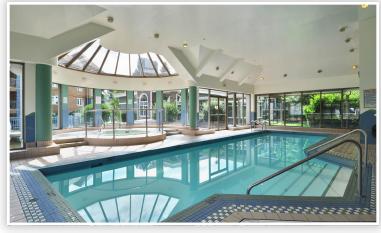

## #304 1189 Westwood Street • Coquitlam

SEEVIRTUAL

Paul Yaskowich | 604-603-8977 paul@psr.ca | www.PAULYASKOWICH.com

Details Condo Property Type: Type of Dwelling: Corner Unit Year Built: 1992 1013 sq. ft. Living Area: \$502.25 Taxes: \$2045.36 LAKESIDE TERRACE offers resort-style amenities steps from everything! FALL IN LOVE with this SPACIOUS & STYLISH 1,000+sf 2 bedroom, 2 bathroom home which feels like a rancher! SUPER-BRIGHT KITCHEN with 3 window/glass door looks to the outside! Newer S/S appliances, tons of space! Newer rich brown wide laminate and designer paint add to the ambience. Covered balcony features private view of trees! Steps to SKYTRAIN, Lafarge Lake, schools, Douglas, restaurants, shopping, you name it! RESORT LIVING: club house, planned events, gym, indoor pool, 2 hot tubs, sauna++ with beautiful water fountains & gardens. Add in a PRO-ACTIVE STRATA, 1 secure parking, tons of closet space & gas fireplace,. YOUVE GOT A WINNER!