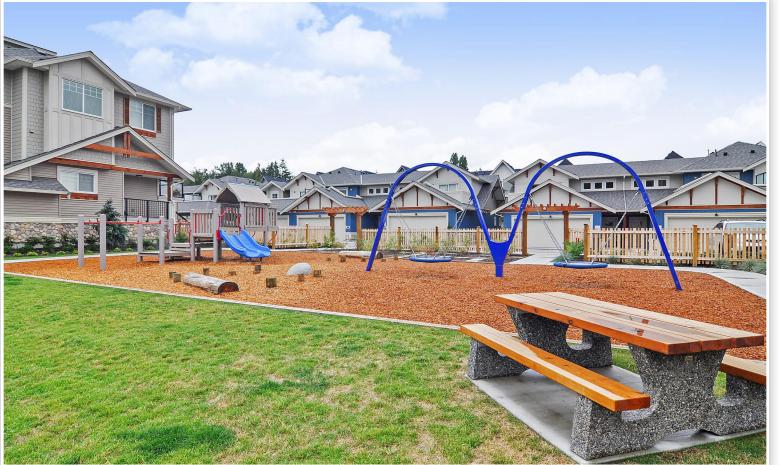

## 49 - 20498 82nd Avenue • Langley

Better than New, & NO GST GABRIOLA PARK Townhomes built by the award winning Royale Properties. 3 bed, 2.5 bath, 1414 Sq. Ft. This townhome offers an open concept main floor with 9' ceilings, living and dining rooms are separated by kitchen upgraded with customized Shaker-style cabinets extended with pantry. Quartz counter tops, SS Whirlpool Appliance pkg including French door Fridge, Venmar Chimney Hood fan and built-in Microwave Drawer oven. Upgraded Light fixtures on the main also the convenient Powder Room. Oversized covered balcony from the dining room is perfect for BBQs and overlooks the fully fenced backyard. Upstairs offers 3 spacious bedrooms and spa-inspired bathrooms. Lower level has an oversized tandem garage with parking for 2 cards plus storage! Near brand new R.E. Mountain High School, Yorkson Creek Middle School with Elementary School & future Yorkson Park coming soon.