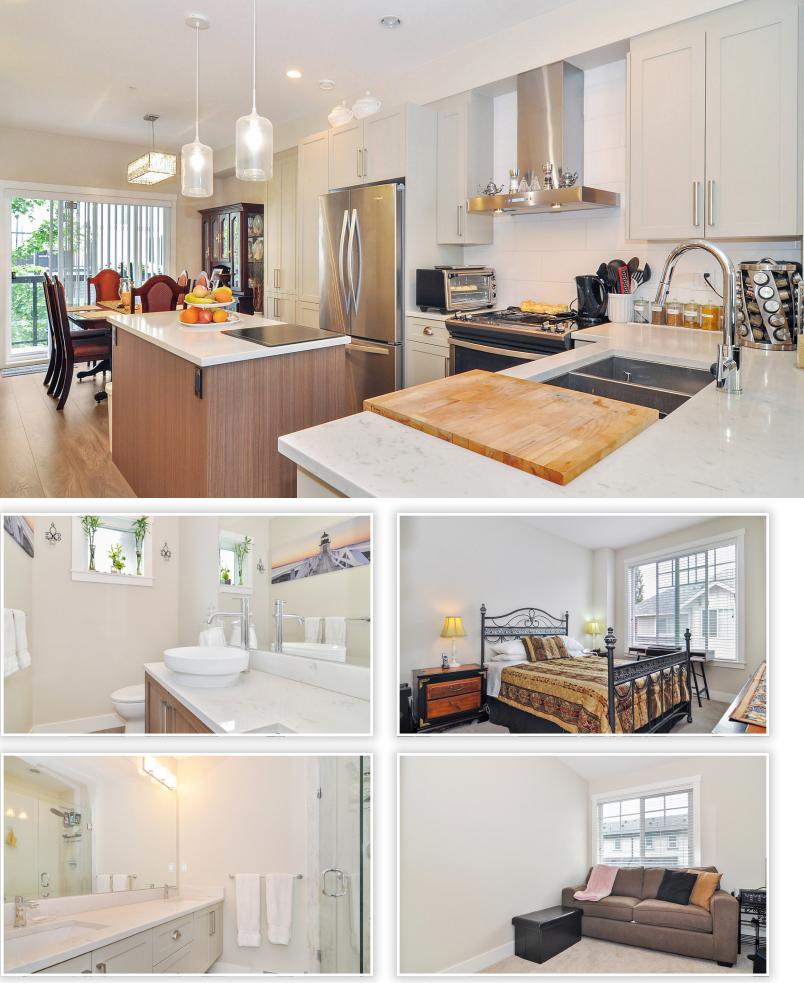

## 49 - 20498 82nd Avenue • Langley

Better than New, & NO GST GABRIOLA PARK Townhomes built by the award winning Royale Properties. 3 bed, 2.5 bath, 1414 Sq. Ft. This townhome offers an open concept main floor with 9' ceilings, living and dining rooms are separated by kitchen upgraded with customized Shaker-style cabinets extended with pantry. Quartz counter tops, SS Whirlpool Appliance pkg including French door Fridge, Venmar Chimney Hood fan and built-in Microwave Drawer oven. Upgraded Light fixtures on the main also the convenient Powder Room. Oversized covered balcony from the dining room is perfect for BBQs and overlooks the fully fenced backyard. Upstairs offers 3 spacious bedrooms and spa-inspired bathrooms. Lower level has an oversized tandem garage with parking for 2 cards plus storage! Near brand new R.E. Mountain High School, Yorkson Creek Middle School with Elementary School & future Yorkson Park coming soon.