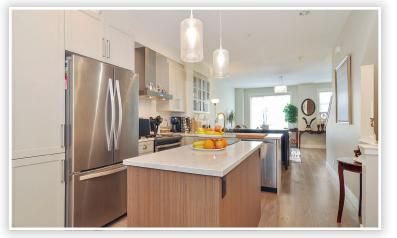

## 49 - 20498 82nd Avenue • Langley

Better than New, & NO GST GABRIOLA PARK Townhomes built by the award winning Royale Properties. 3 bed, 2.5 bath, 1414 Sq. Ft. This townhome offers an open concept main floor with 9' ceilings, living and dining rooms are separated by kitchen upgraded with customized Shaker-style cabinets extended with pantry. Quartz counter tops, SS Whirlpool Appliance pkg including French door Fridge, Venmar Chimney Hood fan and built-in Microwave Drawer oven. Upgraded Light fixtures on the main also the convenient Powder Room. Oversized covered balcony from the dining room is perfect for BBQs and overlooks the fully fenced backyard. Upstairs offers 3 spacious bedrooms and spa-inspired bathrooms. Lower level has an oversized tandem garage with parking for 2 cards plus storage! Near brand new R.E. Mountain High School, Yorkson Creek Middle School with Elementary School & future Yorkson Park coming soon.