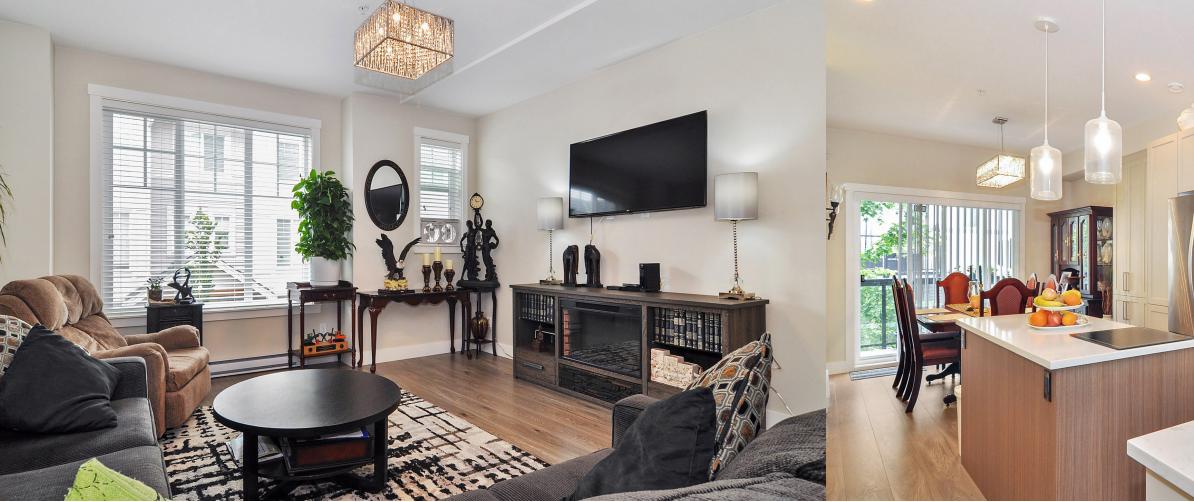

## 49 - 20498 82nd Avenue • Langley

Better than New, & NO GST GABRIOLA PARK Townhomes built by the award winning Royale Properties. 3 bed, 2.5 bath, 1414 Sq. Ft. This townhome offers an open concept main floor with 9' ceilings, living and dining rooms are separated by kitchen upgraded with customized Shaker-style cabinets extended with pantry. Quartz counter tops, SS Whirlpool Appliance pkg including French door Fridge, Venmar Chimney Hood fan and built-in Microwave Drawer oven. Upgraded Light fixtures on the main also the convenient Powder Room. Oversized covered balcony from the dining room is perfect for BBQs and overlooks the fully fenced backyard. Upstairs offers 3 spacious bedrooms and spa-inspired bathrooms. Lower level has an oversized tandem garage with parking for 2 cards plus storage! Near brand new R.E. Mountain High School, Yorkson Creek Middle School with Elementary School & future Yorkson Park coming soon.