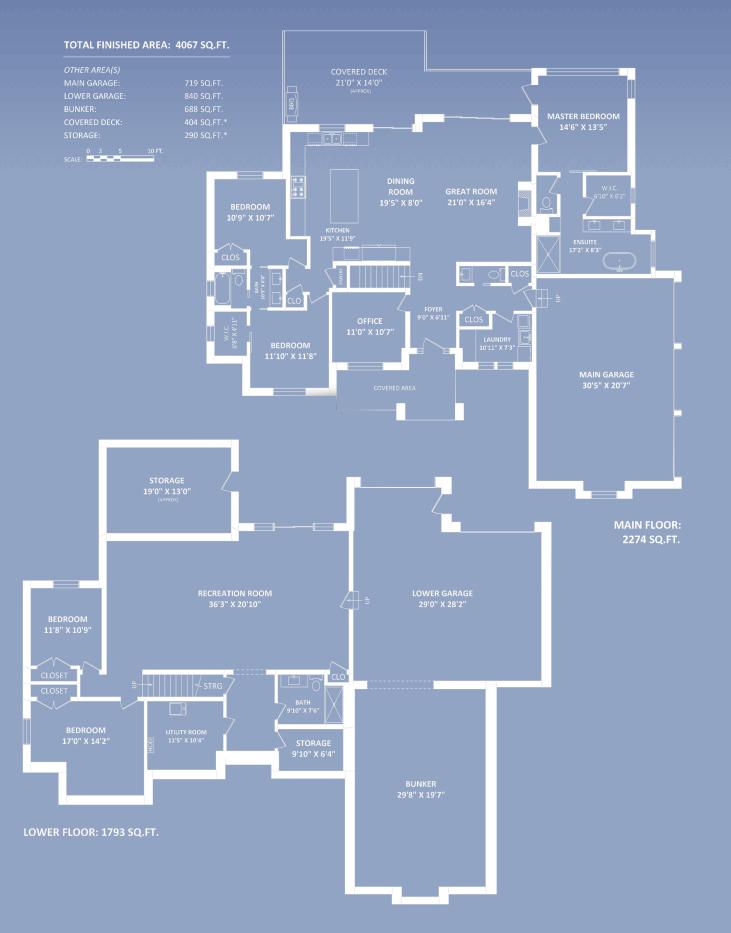

## 35408 Eagle Summit Drive, Abbotsford

Welcome home to Eagle Mountain. If you are looking for exceptional quality, a home that is built to last, and parking for all the toys, then look no further. This 5 bedroom 4 bathroom rancher with basement home on a .29 acre view lot is built to last with full concrete (ICF) construction on both floors. 3 bay garage up, double garage down, and heated bunker. 3 bedrooms on the main floor with full master ensuite, Jack-n-Jill bathroom, and office. Other features include a quality kitchen with Old World cabinetry, 12 ceilings, granite and quartz counters, great room with gas fireplace, lots of windows to soak up the view, covered patio, professional landscaping and rockwork, EV charging, and smarthome technology.

| Taxes      | \$9,115.98            |
|------------|-----------------------|
| Frontage   | 95 ft                 |
| Lot Size   | 12502 ft <sup>2</sup> |
| Year Built | 2017                  |
| Style      | Rancher/Bungalow      |
| Bedrooms   | 5                     |
| Bathrooms  | 4                     |
| Size       | 4,067 ft <sup>2</sup> |
|            |                       |