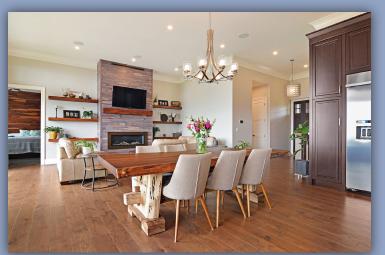

## 35408 Eagle Summit Drive, Abbotsford

Welcome home to Eagle Mountain. If you are looking for exceptional quality, a home that is built to last, and parking for all the toys, then look no further. This 5 bedroom 4 bathroom rancher with basement home on a .29 acre view lot is built to last with full concrete (ICF) construction on both floors. 3 bay garage up, double garage down, and heated bunker. 3 bedrooms on the main floor with full master ensuite, Jack-n-Jill bathroom, and office. Other features include a quality kitchen with Old World cabinetry, 12 ceilings, granite and quartz counters, great room with gas fireplace, lots of windows to soak up the view, covered patio, professional landscaping and rockwork, EV charging, and smarthome technology.