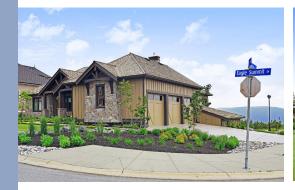

## 35408 Eagle Summit Drive, Abbotsford

Welcome home to Eagle Mountain. If you are looking for exceptional quality, a home that is built to last, and parking for all the toys, then look no further. This 5 bedroom 4 bathroom rancher with basement home on a .29 acre view lot is built to last with full concrete (ICF) construction on both floors. 3 bay garage up, double garage down, and heated bunker. 3 bedrooms on the main floor with full master ensuite, Jack-n-Jill bathroom, and office. Other features include a quality kitchen with Old World cabinetry, 12 ceilings, granite and quartz counters, great room with gas fireplace, lots of windows to soak up the view, covered patio, professional landscaping and rockwork, EV charging, and smarthome technology.