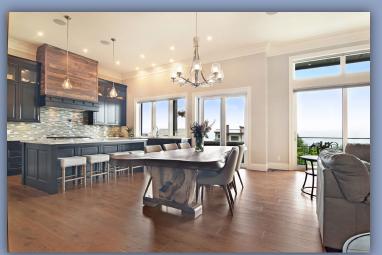

## 35408 Eagle Summit Drive, Abbotsford

Welcome home to Eagle Mountain. If you are looking for exceptional quality, a home that is built to last, and parking for all the toys, then look no further. This 5 bedroom 4 bathroom rancher with basement home on a .29 acre view lot is built to last with full concrete (ICF) construction on both floors. 3 bay garage up, double garage down, and heated bunker. 3 bedrooms on the main floor with full master ensuite, Jack-n-Jill bathroom, and office. Other features include a quality kitchen with Old World cabinetry, 12 ceilings, granite and quartz counters, great room with gas fireplace, lots of windows to soak up the view, covered patio, professional landscaping and rockwork, EV charging, and smarthome technology.