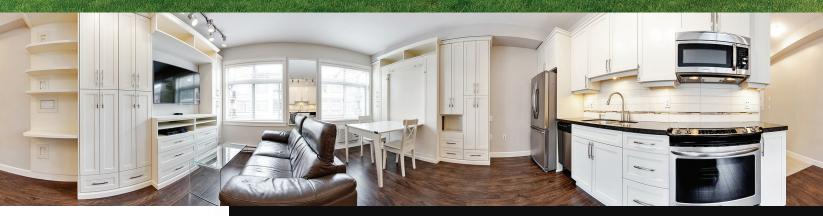

## #319 12635 190A Street • Pitt Meadows

| Features    |           |                  |                      |  |
|-------------|-----------|------------------|----------------------|--|
| Price:      | \$315,000 | Size:            | 408 ft. <sup>2</sup> |  |
| Year Built: | 2014      | Style:           | Inside Unit          |  |
| Bedrooms:   | 1         |                  |                      |  |
| Bathrooms:  | 1         | Taxes:           | \$1531.49            |  |
| Туре:       | Condo     | Maintenance Fee: | \$245.00             |  |

## Rob Johnson Going the Extra Mile!!

604-880-2944 robjohnsonrealtor@gmail.com

Better than rent - why not own? Awesome, bright studio unit with lots of cabinets, in-suite laundry, 1 parking stall with convenient storage beside it, murphy bed that converts to dining table. This home is conveniently located near all Pitt Meadows amenities: shopping, restaurants, recreation centre, parks + walking distance to West Coast Express (commuter rail), easy access to Lougheed Hwy & bus routes. Seller willing to sell furnished also. Nothing to do but move in!!