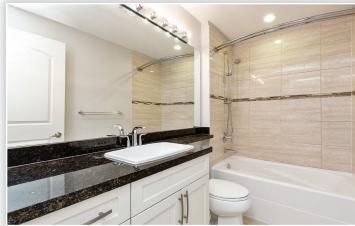

## #319 12635 190A Street • Pitt Meadows

| Features    |           |                  |                      |  |
|-------------|-----------|------------------|----------------------|--|
| Price:      | \$315,000 | Size:            | 408 ft. <sup>2</sup> |  |
| Year Built: | 2014      | Style:           | Inside Unit          |  |
| Bedrooms:   | 1         |                  |                      |  |
| Bathrooms:  | 1         | Taxes:           | \$1531.49            |  |
| Туре:       | Condo     | Maintenance Fee: | \$245.00             |  |

## #319 12635 190A Street • Pitt Meadows

**SEEVIRTUAL** 