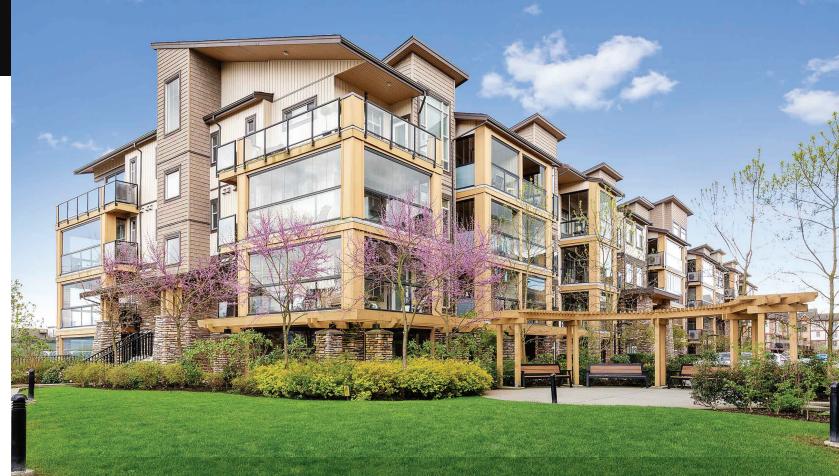

## #319 12635 190A Street • Pitt Meadows

| Features    |           |                  |                      |  |
|-------------|-----------|------------------|----------------------|--|
| Price:      | \$315,000 | Size:            | 408 ft. <sup>2</sup> |  |
| Year Built: | 2014      | Style:           | Inside Unit          |  |
| Bedrooms:   | 1         |                  |                      |  |
| Bathrooms:  | 1         | Taxes:           | \$1531.49            |  |
| Туре:       | Condo     | Maintenance Fee: | \$245.00             |  |

## #319 12635 190A Street • Pitt Meadows

**SEEVIRTUAL** 

## Rob Johnson Going the Extra Mile!!

604-880-2944 robjohnsonrealtor@gmail.com

Better than rent - why not own? Awesome, bright studio unit with lots of cabinets, in-suite laundry, 1 parking stall with convenient storage beside it, murphy bed that converts to dining table. This home is conveniently located near all Pitt Meadows amenities: shopping, restaurants, recreation centre, parks + walking distance to West Coast Express (commuter rail), easy access to Lougheed Hwy & bus routes. Seller willing to sell furnished also. Nothing to do but move in!!