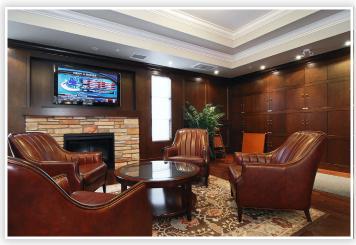

### 307 - 16483 64th Avenue, Cloverdale

St. Andrews. Top floor breath taking views of Mt. Baker and southern sunshine from expansive covered sundeck. 1,264 sq. ft. two bedroom and den plan, with insuite storage and spacious room sizes. Shows like new, offering: 10 to 14 foot ceilings, floor to ceiling windows, livingroom gas fireplace and range, modern colors, pre-finished hard wood flooring, floor to ceiling kitchen cabinets, stainless appliances, granite counter tops, and modern baths. 8 building gated complex, centered around court-yard with some homes overlooking golf course. Fabulous clubhouse includes, outdoor pool and spa, full gym, media room, library, craft and board rooms, expansive amenity and party rooms, 2 guest suites. No rentals, 1 cat or 1 dog, all ages welcome. Short walk to Shops, Schools and transit.