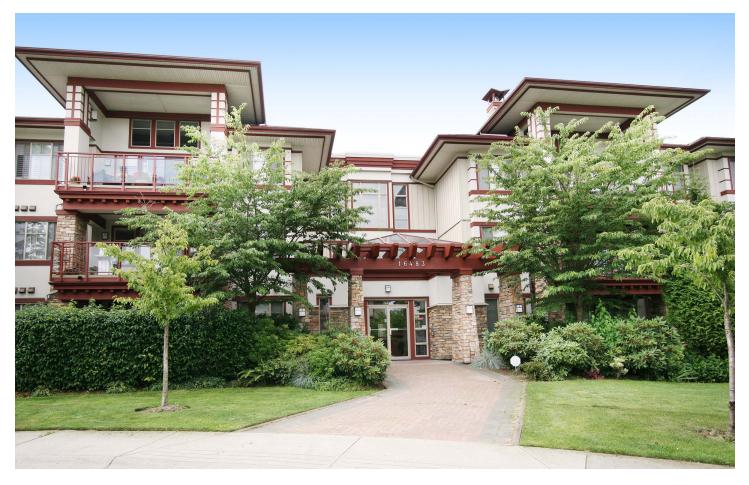

## 307 - 16483 64th Avenue, Cloverdale

### 307 - 16483 64th Avenue, Cloverdale

St. Andrews. Top floor breath taking views of Mt. Baker and southern sunshine from expansive covered sundeck. 1,264 sq. ft. two bedroom and den plan, with insuite storage and spacious room sizes. Shows like new, offering: 10 to 14 foot ceilings, floor to ceiling windows, livingroom gas fireplace and range, modern colors, pre-finished hard wood flooring, floor to ceiling kitchen cabinets, stainless appliances, granite counter tops, and modern baths. 8 building gated complex, centered around court-yard with some homes overlooking golf course. Fabulous clubhouse includes, outdoor pool and spa, full gym, media room, library, craft and board rooms, expansive amenity and party rooms, 2 guest suites. No rentals, 1 cat or 1 dog, all ages welcome. Short walk to Shops, Schools and transit.