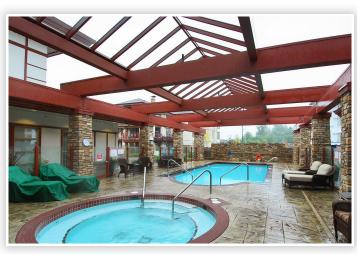

### 307 - 16483 64th Avenue, Cloverdale

St. Andrews. Top floor breath taking views of Mt. Baker and southern sunshine from expansive covered sundeck. 1,264 sq. ft. two bedroom and den plan, with insuite storage and spacious room sizes. Shows like new, offering: 10 to 14 foot ceilings, floor to ceiling windows, livingroom gas fireplace and range, modern colors, pre-finished hard wood flooring, floor to ceiling kitchen cabinets, stainless appliances, granite counter tops, and modern baths. 8 building gated complex, centered around court-yard with some homes overlooking golf course. Fabulous clubhouse includes, outdoor pool and spa, full gym, media room, library, craft and board rooms, expansive amenity and party rooms, 2 guest suites. No rentals, 1 cat or 1 dog, all ages welcome. Short walk to Shops, Schools and transit.