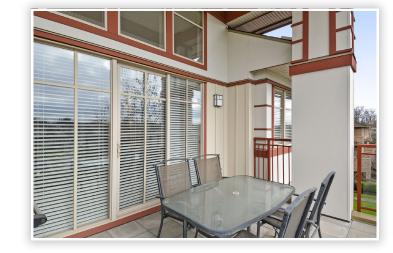

# Breath Taking Views

### 307 - 16483 64th Avenue, Cloverdale

St. Andrews. Top floor breath taking views of Mt. Baker and southern sunshine from expansive covered sundeck. 1,264 sq. ft. two bedroom and den plan, with insuite storage and spacious room sizes. Shows like new, offering: 10 to 14 foot ceilings, floor to ceiling windows, livingroom gas fireplace and range, modern colors, pre-finished hard wood flooring, floor to ceiling kitchen cabinets, stainless appliances, granite counter tops, and modern baths. 8 building gated complex, centered around court-yard with some homes overlooking golf course. Fabulous clubhouse includes, outdoor pool and spa, full gym, media room, library, craft and board rooms, expansive amenity and party rooms, 2 guest suites. No rentals, 1 cat or 1 dog, all ages welcome. Short walk to Shops, Schools and transit.

# Top Floor Breath Taking Views