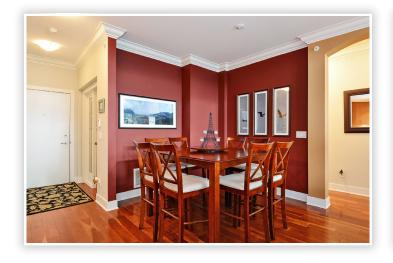

### 307 - 16483 64th Avenue, Cloverdale

St. Andrews. Top floor breath taking views of Mt. Baker and southern sunshine from expansive covered sundeck. 1,264 sq. ft. two bedroom and den plan, with insuite storage and spacious room sizes. Shows like new, offering: 10 to 14 foot ceilings, floor to ceiling windows, livingroom gas fireplace and range, modern colors, pre-finished hard wood flooring, floor to ceiling kitchen cabinets, stainless appliances, granite counter tops, and modern baths. 8 building gated complex, centered around court-yard with some homes overlooking golf course. Fabulous clubhouse includes, outdoor pool and spa, full gym, media room, library, craft and board rooms, expansive amenity and party rooms, 2 guest suites. No rentals, 1 cat or 1 dog, all ages welcome. Short walk to Shops, Schools and transit.