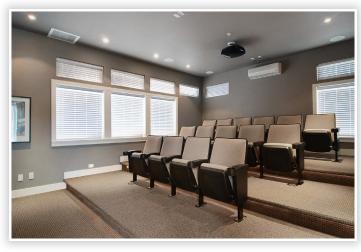

### 307 - 16483 64th Avenue, Cloverdale

St. Andrews. Top floor breath taking views of Mt. Baker and southern sunshine from expansive covered sundeck. 1,264 sq. ft. two bedroom and den plan, with insuite storage and spacious room sizes. Shows like new, offering: 10 to 14 foot ceilings, floor to ceiling windows, livingroom gas fireplace and range, modern colors, pre-finished hard wood flooring, floor to ceiling kitchen cabinets, stainless appliances, granite counter tops, and modern baths. 8 building gated complex, centered around court-yard with some homes overlooking golf course. Fabulous clubhouse includes, outdoor pool and spa, full gym, media room, library, craft and board rooms, expansive amenity and party rooms, 2 guest suites. No rentals, 1 cat or 1 dog, all ages welcome. Short walk to Shops, Schools and transit.