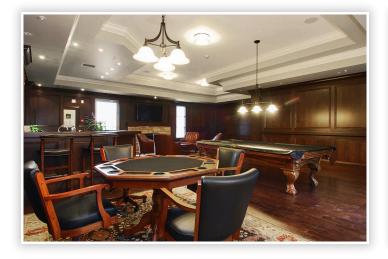

### 307 - 16483 64th Avenue, Cloverdale

St. Andrews. Top floor breath taking views of Mt. Baker and southern sunshine from expansive covered sundeck. 1,264 sq. ft. two bedroom and den plan, with insuite storage and spacious room sizes. Shows like new, offering: 10 to 14 foot ceilings, floor to ceiling windows, livingroom gas fireplace and range, modern colors, pre-finished hard wood flooring, floor to ceiling kitchen cabinets, stainless appliances, granite counter tops, and modern baths. 8 building gated complex, centered around court-yard with some homes overlooking golf course. Fabulous clubhouse includes, outdoor pool and spa, full gym, media room, library, craft and board rooms, expansive amenity and party rooms, 2 guest suites. No rentals, 1 cat or 1 dog, all ages welcome. Short walk to Shops, Schools and transit.