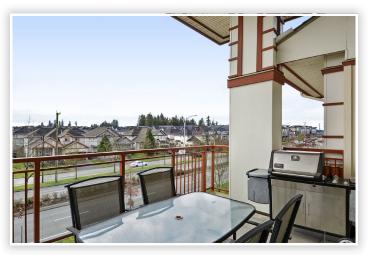

# Breath Taking Views

### 307 - 16483 64th Avenue, Cloverdale

St. Andrews. Top floor breath taking views of Mt. Baker and southern sunshine from expansive covered sundeck. 1,264 sq. ft. two bedroom and den plan, with insuite storage and spacious room sizes. Shows like new, offering: 10 to 14 foot ceilings, floor to ceiling windows, livingroom gas fireplace and range, modern colors, pre-finished hard wood flooring, floor to ceiling kitchen cabinets, stainless appliances, granite counter tops, and modern baths. 8 building gated complex, centered around court-yard with some homes overlooking golf course. Fabulous clubhouse includes, outdoor pool and spa, full gym, media room, library, craft and board rooms, expansive amenity and party rooms, 2 guest suites. No rentals, 1 cat or 1 dog, all ages welcome. Short walk to Shops, Schools and transit.