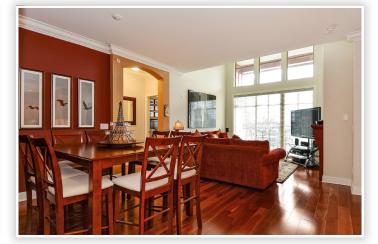

### 307 - 16483 64th Avenue, Cloverdale

St. Andrews. Top floor breath taking views of Mt. Baker and southern sunshine from expansive covered sundeck. 1,264 sq. ft. two bedroom and den plan, with insuite storage and spacious room sizes. Shows like new, offering: 10 to 14 foot ceilings, floor to ceiling windows, livingroom gas fireplace and range, modern colors, pre-finished hard wood flooring, floor to ceiling kitchen cabinets, stainless appliances, granite counter tops, and modern baths. 8 building gated complex, centered around court-yard with some homes overlooking golf course. Fabulous clubhouse includes, outdoor pool and spa, full gym, media room, library, craft and board rooms, expansive amenity and party rooms, 2 guest suites. No rentals, 1 cat or 1 dog, all ages welcome. Short walk to Shops, Schools and transit.