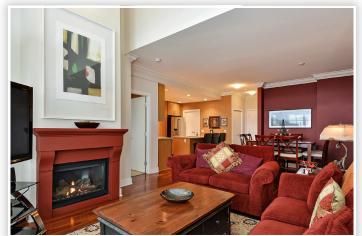

### 307 - 16483 64th Avenue, Cloverdale

St. Andrews. Top floor breath taking views of Mt. Baker and southern sunshine from expansive covered sundeck. 1,264 sq. ft. two bedroom and den plan, with insuite storage and spacious room sizes. Shows like new, offering: 10 to 14 foot ceilings, floor to ceiling windows, livingroom gas fireplace and range, modern colors, pre-finished hard wood flooring, floor to ceiling kitchen cabinets, stainless appliances, granite counter tops, and modern baths. 8 building gated complex, centered around court-yard with some homes overlooking golf course. Fabulous clubhouse includes, outdoor pool and spa, full gym, media room, library, craft and board rooms, expansive amenity and party rooms, 2 guest suites. No rentals, 1 cat or 1 dog, all ages welcome. Short walk to Shops, Schools and transit.