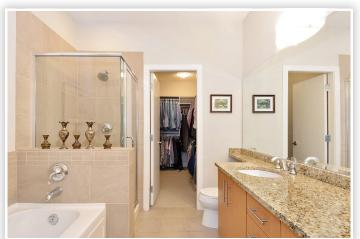

### 307 - 16483 64th Avenue, Cloverdale

St. Andrews. Top floor breath taking views of Mt. Baker and southern sunshine from expansive covered sundeck. 1,264 sq. ft. two bedroom and den plan, with insuite storage and spacious room sizes. Shows like new, offering: 10 to 14 foot ceilings, floor to ceiling windows, livingroom gas fireplace and range, modern colors, pre-finished hard wood flooring, floor to ceiling kitchen cabinets, stainless appliances, granite counter tops, and modern baths. 8 building gated complex, centered around court-yard with some homes overlooking golf course. Fabulous clubhouse includes, outdoor pool and spa, full gym, media room, library, craft and board rooms, expansive amenity and party rooms, 2 guest suites. No rentals, 1 cat or 1 dog, all ages welcome. Short walk to Shops, Schools and transit.