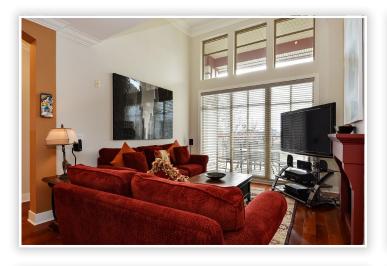

### 307 - 16483 64th Avenue, Cloverdale

St. Andrews. Top floor breath taking views of Mt. Baker and southern sunshine from expansive covered sundeck. 1,264 sq. ft. two bedroom and den plan, with insuite storage and spacious room sizes. Shows like new, offering: 10 to 14 foot ceilings, floor to ceiling windows, livingroom gas fireplace and range, modern colors, pre-finished hard wood flooring, floor to ceiling kitchen cabinets, stainless appliances, granite counter tops, and modern baths. 8 building gated complex, centered around court-yard with some homes overlooking golf course. Fabulous clubhouse includes, outdoor pool and spa, full gym, media room, library, craft and board rooms, expansive amenity and party rooms, 2 guest suites. No rentals, 1 cat or 1 dog, all ages welcome. Short walk to Shops, Schools and transit.