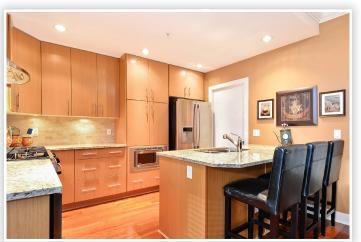

### 307 - 16483 64th Avenue, Cloverdale

St. Andrews. Top floor breath taking views of Mt. Baker and southern sunshine from expansive covered sundeck. 1,264 sq. ft. two bedroom and den plan, with insuite storage and spacious room sizes. Shows like new, offering: 10 to 14 foot ceilings, floor to ceiling windows, livingroom gas fireplace and range, modern colors, pre-finished hard wood flooring, floor to ceiling kitchen cabinets, stainless appliances, granite counter tops, and modern baths. 8 building gated complex, centered around court-yard with some homes overlooking golf course. Fabulous clubhouse includes, outdoor pool and spa, full gym, media room, library, craft and board rooms, expansive amenity and party rooms, 2 guest suites. No rentals, 1 cat or 1 dog, all ages welcome. Short walk to Shops, Schools and transit.