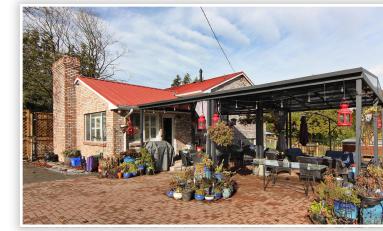

### Description

Μ

Д

2 homes on a fantastic 7.84 acre property. Home features 3 bedroom, 2 bath, renovated kitchen, bathrooms, flooring, and brand new Viessmann hot water heater. 2 bedroom, 2 bathroom, 1 year old modular home. 8 outbuildings including single car garage, pole barn, 3 stall barn with tack room and separate hay barn, 2 horse cottages, 1270 sq ft garage with 3 car bays and 2 boat bays. If that's not enough for you, there is a permit & plans for another large outbuilding plus upgraded gas service to support future infrastructure & additions. New septic, newer water treatment system, 2 generators, spigots through out farm to support livestock. 2 driveways for access, fully fenced and ready for you to move in!