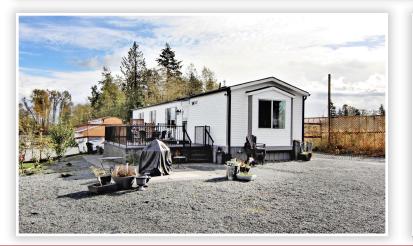

## 1912 256 Street • Aldergrove

| Active<br>R2318088              |                         |                   |                       | 1912 256 STREET                                                                                                |                            |                       |             |                     | Residential Detached |           |                    |               |  |
|---------------------------------|-------------------------|-------------------|-----------------------|----------------------------------------------------------------------------------------------------------------|----------------------------|-----------------------|-------------|---------------------|----------------------|-----------|--------------------|---------------|--|
|                                 |                         |                   |                       |                                                                                                                |                            | ngley                 |             |                     |                      | \$        | 2,299,90           | <b>0</b> (LP) |  |
| Board: F<br>House with A        | croado                  |                   |                       |                                                                                                                |                            | District<br>V 2J9     |             |                     |                      |           |                    | (SP) M        |  |
| YALL MILLIA                     | creage                  |                   | × 4                   | SAM AL                                                                                                         |                            | V 2J9                 |             | <i>(</i> <b>6</b> ) |                      | <u> </u>  |                    |               |  |
| AN                              |                         |                   | 4                     | the second                                                                                                     | Date:                      |                       | Frontage    |                     |                      | 2         | Price: <b>\$2,</b> | -             |  |
| ALA                             |                         |                   |                       |                                                                                                                | s. Type:                   | Feet                  | Bedroom     | IS:                 | 3                    | Approx.   | Year Built:        |               |  |
|                                 |                         |                   | -9                    |                                                                                                                | th / Size:                 | (7.84AC)              | Bathroor    | ns:                 | 2                    | Age:      |                    | 60            |  |
|                                 |                         |                   | 60.5                  | Lot /                                                                                                          | Area (sq.ft.):             | 341,510.00            | Full Bath   | s:                  | 2                    | Zoning:   |                    | RU-2          |  |
|                                 |                         |                   |                       | Floo                                                                                                           | d Plain:                   |                       | Half Batl   | ns:                 | 0                    | Gross Ta  | xes:               | \$5,548.56    |  |
| 1 2 AL 34                       |                         |                   | 11/110                | Rear                                                                                                           | Yard Exp:                  | East                  |             |                     |                      | For Tax ` | Year:              | 2018          |  |
|                                 |                         |                   |                       | Contraction and                                                                                                | ncil Apprv?:               |                       |             |                     |                      | Tax Inc.  | Utilities?:        | No            |  |
|                                 |                         |                   |                       | Kale see a see | w, GST/HST                 | inc?                  |             |                     |                      |           | 07-726-6           |               |  |
|                                 | R. SETEN                |                   | -                     |                                                                                                                |                            | inc: i                |             |                     |                      |           | irtual Tou         |               |  |
| and the second                  | and the second second   | the second second |                       | View                                                                                                           |                            | _                     |             |                     |                      | <u>.</u>  |                    |               |  |
|                                 |                         | 1                 | 5 F2                  | and the second second                                                                                          |                            | :                     |             |                     |                      |           |                    |               |  |
| Britis Ha                       | - 2                     | and the second    | Sec. 1                |                                                                                                                | plex / Subdi               |                       |             | _                   |                      |           |                    |               |  |
|                                 |                         |                   |                       | Serv                                                                                                           | ices Connec                | ted: Electricit       | ty, Natural | Gas, Se             | eptic, Wate          | r         |                    |               |  |
| the of Herrar                   | Manufactured/M          | obilo Dr.         | shor/Br               |                                                                                                                | -# <sup> -</sup>           | Total Parking: 1      |             | )orkin -            | 1 Deul/i             | Access:   |                    |               |  |
| Construction:                   | Frame - Wood            | oblie, Kan        | cher/ bui             | igalow w/L                                                                                                     |                            | Parking: <b>Detac</b> |             |                     | I Parking            | Access:   |                    |               |  |
| xterior:                        |                         |                   |                       |                                                                                                                | Farking. Detached Siger Ca |                       |             |                     |                      |           |                    |               |  |
| oundation:                      | <b>Concrete Perimet</b> | ter               |                       |                                                                                                                |                            | Dist. to Public Tr    |             |                     |                      | School Bu | s:                 |               |  |
| ain Screen:                     |                         |                   | Reno. Y               |                                                                                                                |                            | Fitle to Land:        | Freehold No | nStrata             |                      |           |                    |               |  |
| Renovations:<br># of Fireplaces | . 1                     |                   | R.I. Plu<br>R.I. Fire | 5                                                                                                              |                            | Property Disc.:       | Voc         |                     |                      |           |                    |               |  |
|                                 | Natural Gas             |                   | K.I. FIIC             | places.                                                                                                        |                            | PAD Rental:           | 165         |                     |                      |           |                    |               |  |
|                                 | Well - Drilled          |                   |                       |                                                                                                                |                            | ixtures Leased:       | No:         |                     |                      |           |                    |               |  |
| uel/Heating:                    | Hot Water, Natur        | al Gas            |                       |                                                                                                                |                            | ixtures Rmvd:         |             |                     |                      |           |                    |               |  |
| Dutdoor Area:<br>Type of Roof:  | Patio(s)<br>Metal       |                   |                       |                                                                                                                |                            | loor Finish:          | Laminate    |                     |                      |           |                    |               |  |
| / .                             | PL NWP5472 LT 1         |                   | C 12 TW               |                                                                                                                |                            |                       | 101211 064  | # MR-3              | 190                  |           |                    |               |  |
| egal:                           | PLINWP34/2LI            | L LD 30 31        | -C 13 TW              | P 10. MANU                                                                                                     | FACTORED                   | HOME REG.#            | 101311, C34 | # PID-3             | 409                  |           |                    |               |  |
| Menities:                       |                         |                   |                       |                                                                                                                |                            |                       |             |                     |                      |           |                    |               |  |
| Site Influences                 | : Private Setting, P    | )rivato Va        | rd                    |                                                                                                                |                            |                       |             |                     |                      |           |                    |               |  |
| eatures:                        | CithWsh/Dryr/Fr         |                   |                       |                                                                                                                |                            |                       |             |                     |                      |           |                    |               |  |
| =loor                           | Туре                    | Dimer             | sions                 | Floor                                                                                                          | Туре                       |                       | Dimensions  | Floo                | <u>د</u>             | pe        |                    | Dimensions    |  |
|                                 | Living Room             | 17'11 x           |                       |                                                                                                                | ishe                       |                       | X           |                     | i iy                 | 20        |                    | X             |  |
|                                 | Dining Room             | 1/11 x<br>9'7 x   |                       |                                                                                                                |                            |                       | x           |                     |                      |           |                    | x             |  |
| Main                            | Kitchen                 | 14'6 x            |                       |                                                                                                                |                            |                       | x           |                     |                      |           |                    | x             |  |
| Main                            | Master Bedroom          |                   | 11'5                  |                                                                                                                |                            |                       | х           |                     |                      |           |                    | x             |  |
| Main                            | Bedroom                 |                   | 11'5                  |                                                                                                                |                            |                       | x           |                     |                      |           |                    | x             |  |
| Bsmt<br>Bsmt                    | Bedroom<br>Flex Room    | 13'8 x<br>14'3 x  |                       |                                                                                                                |                            |                       | x           |                     |                      |           |                    | x             |  |
| ballit                          |                         | 14 3 X<br>X       |                       |                                                                                                                |                            |                       | x<br>x      |                     |                      |           |                    | x<br>x        |  |
|                                 |                         | x                 |                       |                                                                                                                |                            |                       | x           |                     |                      |           |                    | ~             |  |
|                                 |                         | x                 |                       |                                                                                                                |                            |                       | x           |                     |                      |           |                    |               |  |
| inished Floor                   | (Main): 99              | 3                 | # of Roon             | ns: <b>7</b>                                                                                                   |                            |                       | Bath        | Floor               | # of Pieces          | Ensuite?  | Out                | buildings     |  |
| inished Floor                   | (Above):                | 0                 | # of Kitch            |                                                                                                                |                            |                       | 1           | Main                | 4                    | No        | Barn:              |               |  |
| inished Floor                   |                         |                   | # of Leve             | s: <b>2</b>                                                                                                    |                            |                       | 2           | Bsmt                | 4                    | No        | Workshop           | /Shed:        |  |
| inished Floor                   |                         |                   | Suite:                | t Uniobt                                                                                                       |                            |                       | 3           |                     |                      |           | Pool:              |               |  |
| inished Floor                   | (100al): <b>1,4</b> 4   |                   |                       | nt. Height:                                                                                                    |                            |                       |             |                     |                      |           | Garage Sz          | :             |  |
|                                 |                         |                   | Beds in Ba            | comort 1                                                                                                       | Rodo not                   | in Basement:2         | 5           |                     |                      |           | Door Heig          | L.L.          |  |

### Description

Μ

Д

2 homes on a fantastic 7.84 acre property. Home features 3 bedroom, 2 bath, renovated kitchen, bathrooms, flooring, and brand new Viessmann hot water heater. 2 bedroom, 2 bathroom, 1 year old modular home. 8 outbuildings including single car garage, pole barn, 3 stall barn with tack room and separate hay barn, 2 horse cottages, 1270 sq ft garage with 3 car bays and 2 boat bays. If that's not enough for you, there is a permit & plans for another large outbuilding plus upgraded gas service to support future infrastructure & additions. New septic, newer water treatment system, 2 generators, spigots through out farm to support livestock. 2 driveways for access, fully fenced and ready for you to move in!