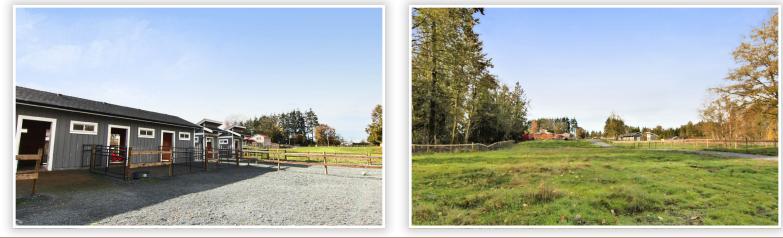

### Description

Μ

Д

2 homes on a fantastic 7.84 acre property. Home features 3 bedroom, 2 bath, renovated kitchen, bathrooms, flooring, and brand new Viessmann hot water heater. 2 bedroom, 2 bathroom, 1 year old modular home. 8 outbuildings including single car garage, pole barn, 3 stall barn with tack room and separate hay barn, 2 horse cottages, 1270 sq ft garage with 3 car bays and 2 boat bays. If that's not enough for you, there is a permit & plans for another large outbuilding plus upgraded gas service to support future infrastructure & additions. New septic, newer water treatment system, 2 generators, spigots through out farm to support livestock. 2 driveways for access, fully fenced and ready for you to move in!