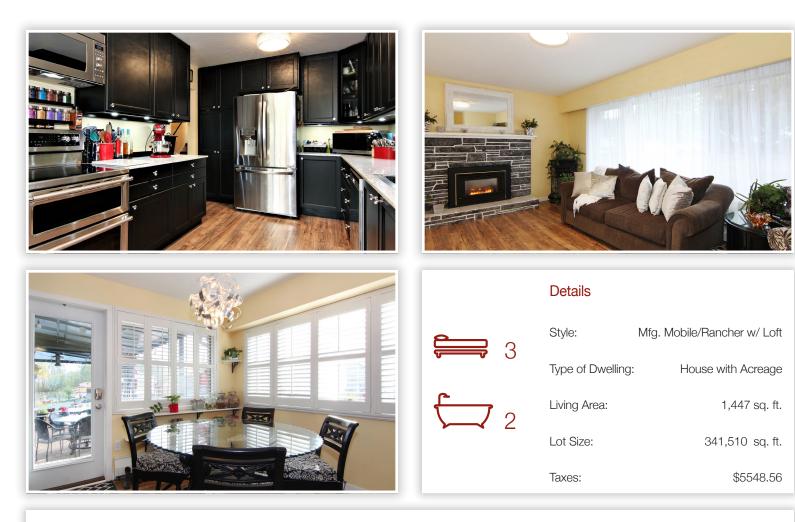

## 1912 256 Street • Aldergrove

| Active<br>R2318088              |                         |                   |                       | 1912 256 STREET                                                                                                |                            |                       |             |                     | Residential Detached |           |                    |               |  |
|---------------------------------|-------------------------|-------------------|-----------------------|----------------------------------------------------------------------------------------------------------------|----------------------------|-----------------------|-------------|---------------------|----------------------|-----------|--------------------|---------------|--|
|                                 |                         |                   |                       |                                                                                                                |                            | ngley                 |             |                     |                      | \$        | 2,299,90           | <b>0</b> (LP) |  |
| Board: F<br>House with A        | croado                  |                   |                       |                                                                                                                |                            | District<br>V 2J9     |             |                     |                      |           |                    | (SP) M        |  |
| YALL MILLIA                     | creage                  |                   | × 4                   | SAM AL                                                                                                         |                            | V 2J9                 |             | <i>(</i> <b>6</b> ) |                      | <u> </u>  |                    |               |  |
| AN                              |                         |                   | 4                     | the second                                                                                                     | Date:                      |                       | Frontage    |                     |                      | 2         | Price: <b>\$2,</b> | -             |  |
| ALA                             |                         |                   |                       |                                                                                                                | s. Type:                   | Feet                  | Bedroom     | IS:                 | 3                    | Approx.   | Year Built:        |               |  |
|                                 |                         |                   | -9                    |                                                                                                                | th / Size:                 | (7.84AC)              | Bathroor    | ns:                 | 2                    | Age:      |                    | 60            |  |
|                                 |                         |                   | 60.5                  | Lot /                                                                                                          | Area (sq.ft.):             | 341,510.00            | Full Bath   | s:                  | 2                    | Zoning:   |                    | RU-2          |  |
|                                 |                         |                   |                       | Floo                                                                                                           | d Plain:                   |                       | Half Batl   | ns:                 | 0                    | Gross Ta  | xes:               | \$5,548.56    |  |
| 1 2 AL 34                       |                         |                   | 11/110                | Rear                                                                                                           | Yard Exp:                  | East                  |             |                     |                      | For Tax ` | Year:              | 2018          |  |
|                                 |                         |                   |                       | Contraction and                                                                                                | ncil Apprv?:               |                       |             |                     |                      | Tax Inc.  | Utilities?:        | No            |  |
|                                 |                         |                   |                       | Kale see a see | w, GST/HST                 | inc?                  |             |                     |                      |           | 07-726-6           |               |  |
|                                 | R. SETEN                |                   | -                     |                                                                                                                |                            | inc: i                |             |                     |                      |           | irtual Tou         |               |  |
| and the second                  | and the second second   | the second second |                       | View                                                                                                           |                            | _                     |             |                     |                      | <u>.</u>  |                    |               |  |
|                                 |                         | 1                 | 5 F2                  | and the second second                                                                                          |                            | :                     |             |                     |                      |           |                    |               |  |
| Britis Ha                       | - 2                     | and the second    | Sec. 1                |                                                                                                                | plex / Subdi               |                       |             | _                   |                      |           |                    |               |  |
|                                 |                         |                   |                       | Serv                                                                                                           | ices Connec                | ted: Electricit       | ty, Natural | Gas, Se             | eptic, Wate          | r         |                    |               |  |
| the of Herrar                   | Manufactured/M          | obilo Dr.         | shor/Br               |                                                                                                                | -# <sup> -</sup>           | Total Parking: 1      |             | )orkin -            | 1 Deul/i             | Access:   |                    |               |  |
| Construction:                   | Frame - Wood            | oblie, Kan        | cher/ bui             | igalow w/L                                                                                                     |                            | Parking: <b>Detac</b> |             |                     | I Parking            | Access:   |                    |               |  |
| xterior:                        |                         |                   |                       |                                                                                                                | Farking. Detached Siger Ca |                       |             |                     |                      |           |                    |               |  |
| oundation:                      | <b>Concrete Perimet</b> | ter               |                       |                                                                                                                |                            | Dist. to Public Tr    |             |                     |                      | School Bu | s:                 |               |  |
| ain Screen:                     |                         |                   | Reno. Y               |                                                                                                                |                            | Fitle to Land:        | Freehold No | nStrata             |                      |           |                    |               |  |
| Renovations:<br># of Fireplaces | . 1                     |                   | R.I. Plu<br>R.I. Fire | 5                                                                                                              |                            | Property Disc.:       | Voc         |                     |                      |           |                    |               |  |
|                                 | Natural Gas             |                   | K.I. FIIC             | places.                                                                                                        |                            | PAD Rental:           | 165         |                     |                      |           |                    |               |  |
|                                 | Well - Drilled          |                   |                       |                                                                                                                |                            | ixtures Leased:       | No:         |                     |                      |           |                    |               |  |
| uel/Heating:                    | Hot Water, Natur        | al Gas            |                       |                                                                                                                |                            | ixtures Rmvd:         |             |                     |                      |           |                    |               |  |
| Dutdoor Area:<br>Type of Roof:  | Patio(s)<br>Metal       |                   |                       |                                                                                                                |                            | loor Finish:          | Laminate    |                     |                      |           |                    |               |  |
| / .                             | PL NWP5472 LT 1         |                   | C 12 TW               |                                                                                                                |                            |                       | 101211 064  | # MR-3              | 190                  |           |                    |               |  |
| egal:                           | PLINWP34/2LI            | L LD 30 31        | -C 13 TW              | P 10. MANU                                                                                                     | FACTORED                   | HOME REG.#            | 101311, C34 | # PID-3             | 409                  |           |                    |               |  |
| Menities:                       |                         |                   |                       |                                                                                                                |                            |                       |             |                     |                      |           |                    |               |  |
| Site Influences                 | : Private Setting, P    | )rivato Va        | rd                    |                                                                                                                |                            |                       |             |                     |                      |           |                    |               |  |
| eatures:                        | CithWsh/Dryr/Fr         |                   |                       |                                                                                                                |                            |                       |             |                     |                      |           |                    |               |  |
| =loor                           | Туре                    | Dimer             | sions                 | Floor                                                                                                          | Туре                       |                       | Dimensions  | Floo                | <u>د</u>             | pe        |                    | Dimensions    |  |
|                                 | Living Room             | 17'11 x           |                       |                                                                                                                | ishe                       |                       | X           |                     | i iy                 | 20        |                    | X             |  |
|                                 | Dining Room             | 1/11 x<br>9'7 x   |                       |                                                                                                                |                            |                       | x           |                     |                      |           |                    | x             |  |
| Main                            | Kitchen                 | 14'6 x            |                       |                                                                                                                |                            |                       | x           |                     |                      |           |                    | x             |  |
| Main                            | Master Bedroom          |                   | 11'5                  |                                                                                                                |                            |                       | х           |                     |                      |           |                    | x             |  |
| Main                            | Bedroom                 |                   | 11'5                  |                                                                                                                |                            |                       | x           |                     |                      |           |                    | x             |  |
| Bsmt<br>Bsmt                    | Bedroom<br>Flex Room    | 13'8 x<br>14'3 x  |                       |                                                                                                                |                            |                       | x           |                     |                      |           |                    | x             |  |
| ballit                          |                         | 14 3 X<br>X       |                       |                                                                                                                |                            |                       | x<br>x      |                     |                      |           |                    | x<br>x        |  |
|                                 |                         | x                 |                       |                                                                                                                |                            |                       | x           |                     |                      |           |                    | ~             |  |
|                                 |                         | x                 |                       |                                                                                                                |                            |                       | x           |                     |                      |           |                    |               |  |
| inished Floor                   | (Main): 99              | 3                 | # of Roon             | ns: <b>7</b>                                                                                                   |                            |                       | Bath        | Floor               | # of Pieces          | Ensuite?  | Out                | buildings     |  |
| inished Floor                   | (Above):                | 0                 | # of Kitch            |                                                                                                                |                            |                       | 1           | Main                | 4                    | No        | Barn:              |               |  |
| inished Floor                   |                         |                   | # of Leve             | s: <b>2</b>                                                                                                    |                            |                       | 2           | Bsmt                | 4                    | No        | Workshop           | /Shed:        |  |
| inished Floor                   |                         |                   | Suite:                | t Uniobt                                                                                                       |                            |                       | 3           |                     |                      |           | Pool:              |               |  |
| inished Floor                   | (100al): <b>1,4</b> 4   |                   |                       | nt. Height:                                                                                                    |                            |                       |             |                     |                      |           | Garage Sz          | :             |  |
|                                 |                         |                   | Beds in Ba            | comort 1                                                                                                       | Rodo not                   | in Basement:2         | 5           |                     |                      |           | Door Heig          | L.L.          |  |

### Description

Μ

Д

2 homes on a fantastic 7.84 acre property. Home features 3 bedroom, 2 bath, renovated kitchen, bathrooms, flooring, and brand new Viessmann hot water heater. 2 bedroom, 2 bathroom, 1 year old modular home. 8 outbuildings including single car garage, pole barn, 3 stall barn with tack room and separate hay barn, 2 horse cottages, 1270 sq ft garage with 3 car bays and 2 boat bays. If that's not enough for you, there is a permit & plans for another large outbuilding plus upgraded gas service to support future infrastructure & additions. New septic, newer water treatment system, 2 generators, spigots through out farm to support livestock. 2 driveways for access, fully fenced and ready for you to move in!