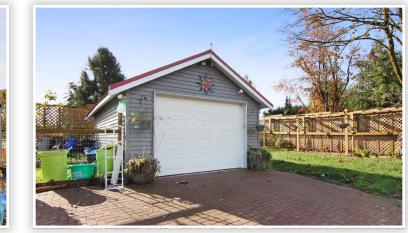

### Description

Μ

Д

2 homes on a fantastic 7.84 acre property. Home features 3 bedroom, 2 bath, renovated kitchen, bathrooms, flooring, and brand new Viessmann hot water heater. 2 bedroom, 2 bathroom, 1 year old modular home. 8 outbuildings including single car garage, pole barn, 3 stall barn with tack room and separate hay barn, 2 horse cottages, 1270 sq ft garage with 3 car bays and 2 boat bays. If that's not enough for you, there is a permit & plans for another large outbuilding plus upgraded gas service to support future infrastructure & additions. New septic, newer water treatment system, 2 generators, spigots through out farm to support livestock. 2 driveways for access, fully fenced and ready for you to move in!