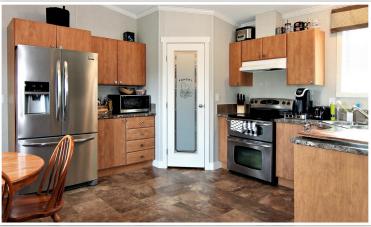

### Description

Μ

Д

2 homes on a fantastic 7.84 acre property. Home features 3 bedroom, 2 bath, renovated kitchen, bathrooms, flooring, and brand new Viessmann hot water heater. 2 bedroom, 2 bathroom, 1 year old modular home. 8 outbuildings including single car garage, pole barn, 3 stall barn with tack room and separate hay barn, 2 horse cottages, 1270 sq ft garage with 3 car bays and 2 boat bays. If that's not enough for you, there is a permit & plans for another large outbuilding plus upgraded gas service to support future infrastructure & additions. New septic, newer water treatment system, 2 generators, spigots through out farm to support livestock. 2 driveways for access, fully fenced and ready for you to move in!