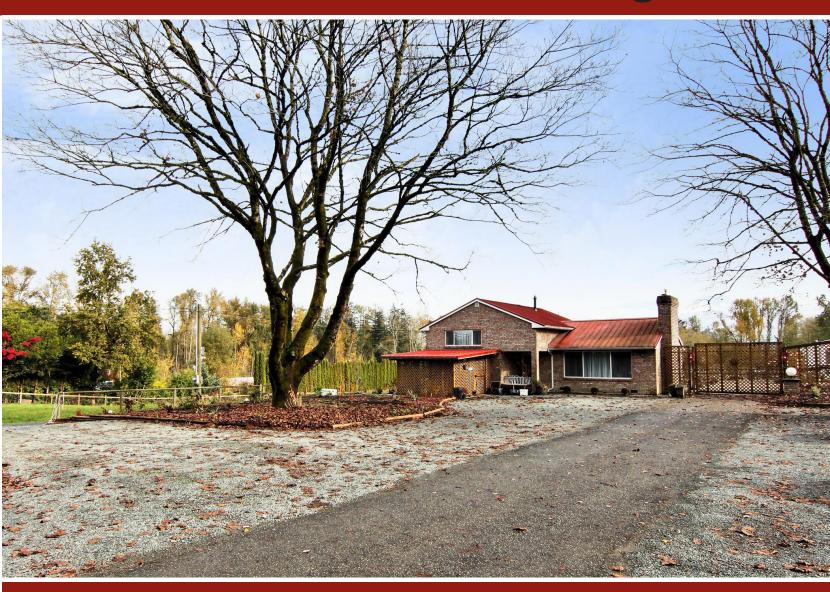

## 1912 256 Street • Aldergrove

| Active<br>R2318088              |                         |                   |                       | 1912 256 STREET                                                                                                |                            |                       |             |                     | Residential Detached |           |                    |               |  |
|---------------------------------|-------------------------|-------------------|-----------------------|----------------------------------------------------------------------------------------------------------------|----------------------------|-----------------------|-------------|---------------------|----------------------|-----------|--------------------|---------------|--|
|                                 |                         |                   |                       |                                                                                                                |                            | ngley                 |             |                     |                      | \$        | 2,299,90           | <b>0</b> (LP) |  |
| Board: F<br>House with A        | croado                  |                   |                       |                                                                                                                |                            | District<br>V 2J9     |             |                     |                      |           |                    | (SP) M        |  |
| YALL MILLIA                     | creage                  |                   | × 4                   | SAM AL                                                                                                         |                            | V 2J9                 |             | <i>(</i> <b>6</b> ) |                      | <u> </u>  |                    |               |  |
| AN                              |                         |                   | 4                     | the second                                                                                                     | Date:                      |                       | Frontage    |                     |                      | 2         | Price: <b>\$2,</b> | -             |  |
| ALA                             |                         |                   |                       |                                                                                                                | s. Type:                   | Feet                  | Bedroom     | IS:                 | 3                    | Approx.   | Year Built:        |               |  |
|                                 |                         |                   | -9                    |                                                                                                                | th / Size:                 | (7.84AC)              | Bathroor    | ns:                 | 2                    | Age:      |                    | 60            |  |
|                                 |                         |                   | 60.5                  | Lot /                                                                                                          | Area (sq.ft.):             | 341,510.00            | Full Bath   | s:                  | 2                    | Zoning:   |                    | RU-2          |  |
|                                 |                         |                   |                       | Floo                                                                                                           | d Plain:                   |                       | Half Batl   | ns:                 | 0                    | Gross Ta  | xes:               | \$5,548.56    |  |
| 1 2 AL 34                       |                         |                   | 11/110                | Rear                                                                                                           | Yard Exp:                  | East                  |             |                     |                      | For Tax ` | Year:              | 2018          |  |
|                                 |                         |                   |                       | Contraction and                                                                                                | ncil Apprv?:               |                       |             |                     |                      | Tax Inc.  | Utilities?:        | No            |  |
|                                 |                         |                   |                       | Kale see a see | w, GST/HST                 | inc?                  |             |                     |                      |           | 07-726-6           |               |  |
|                                 | R. SETEN                |                   | -                     |                                                                                                                |                            | inc: i                |             |                     |                      |           | irtual Tou         |               |  |
| and the second                  | and the second second   | the second second |                       | View                                                                                                           |                            | _                     |             |                     |                      | <u>.</u>  |                    |               |  |
|                                 |                         | 1                 | 5 F2                  | and the second second                                                                                          |                            | :                     |             |                     |                      |           |                    |               |  |
| Britis Ha                       | - 2                     | and the second    | Sec. 1                |                                                                                                                | plex / Subdi               |                       |             | _                   |                      |           |                    |               |  |
|                                 |                         |                   |                       | Serv                                                                                                           | ices Connec                | ted: Electricit       | ty, Natural | Gas, Se             | eptic, Wate          | r         |                    |               |  |
| the of Herrar                   | Manufactured/M          | obilo Dr.         | shor/Br               |                                                                                                                | -# <sup> -</sup>           | Total Parking: 1      |             | )orkin -            | 1 Deul/i             | Access:   |                    |               |  |
| Construction:                   | Frame - Wood            | oblie, Kan        | cher/ bui             | igalow w/L                                                                                                     |                            | Parking: <b>Detac</b> |             |                     | I Parking            | Access:   |                    |               |  |
| xterior:                        |                         |                   |                       |                                                                                                                | Farking. Detached Siger Ca |                       |             |                     |                      |           |                    |               |  |
| oundation:                      | <b>Concrete Perimet</b> | ter               |                       |                                                                                                                |                            | Dist. to Public Tr    |             |                     |                      | School Bu | s:                 |               |  |
| ain Screen:                     |                         |                   | Reno. Y               |                                                                                                                |                            | Fitle to Land:        | Freehold No | nStrata             |                      |           |                    |               |  |
| Renovations:<br># of Fireplaces | . 1                     |                   | R.I. Plu<br>R.I. Fire | 5                                                                                                              |                            | Property Disc.:       | Voc         |                     |                      |           |                    |               |  |
|                                 | Natural Gas             |                   | K.I. FIIC             | places.                                                                                                        |                            | PAD Rental:           | 165         |                     |                      |           |                    |               |  |
|                                 | Well - Drilled          |                   |                       |                                                                                                                |                            | ixtures Leased:       | No:         |                     |                      |           |                    |               |  |
| uel/Heating:                    | Hot Water, Natur        | al Gas            |                       |                                                                                                                |                            | ixtures Rmvd:         |             |                     |                      |           |                    |               |  |
| Dutdoor Area:<br>Type of Roof:  | Patio(s)<br>Metal       |                   |                       |                                                                                                                |                            | loor Finish:          | Laminate    |                     |                      |           |                    |               |  |
| / .                             | PL NWP5472 LT 1         |                   | C 12 TW               |                                                                                                                |                            |                       | 101211 064  | # MR-3              | 190                  |           |                    |               |  |
| egal:                           | PLINWP34/2LI            | L LD 30 31        | -C 13 TW              | P 10. MANU                                                                                                     | FACTORED                   | HOME REG.#            | 101311, C34 | # PID-3             | 409                  |           |                    |               |  |
| Menities:                       |                         |                   |                       |                                                                                                                |                            |                       |             |                     |                      |           |                    |               |  |
| Site Influences                 | : Private Setting, P    | )rivato Va        | rd                    |                                                                                                                |                            |                       |             |                     |                      |           |                    |               |  |
| eatures:                        | CithWsh/Dryr/Fr         |                   |                       |                                                                                                                |                            |                       |             |                     |                      |           |                    |               |  |
| =loor                           | Туре                    | Dimer             | sions                 | Floor                                                                                                          | Туре                       |                       | Dimensions  | Floo                | <u>د</u>             | pe        |                    | Dimensions    |  |
|                                 | Living Room             | 17'11 x           |                       |                                                                                                                | ishe                       |                       | X           |                     | i iy                 | 20        |                    | X             |  |
|                                 | Dining Room             | 1/11 x<br>9'7 x   |                       |                                                                                                                |                            |                       | x           |                     |                      |           |                    | x             |  |
| Main                            | Kitchen                 | 14'6 x            |                       |                                                                                                                |                            |                       | x           |                     |                      |           |                    | x             |  |
| Main                            | Master Bedroom          |                   | 11'5                  |                                                                                                                |                            |                       | х           |                     |                      |           |                    | x             |  |
| Main                            | Bedroom                 |                   | 11'5                  |                                                                                                                |                            |                       | x           |                     |                      |           |                    | x             |  |
| Bsmt<br>Bsmt                    | Bedroom<br>Flex Room    | 13'8 x<br>14'3 x  |                       |                                                                                                                |                            |                       | x           |                     |                      |           |                    | x             |  |
| ballit                          |                         | 14 3 X<br>X       |                       |                                                                                                                |                            |                       | x<br>x      |                     |                      |           |                    | x<br>x        |  |
|                                 |                         | x                 |                       |                                                                                                                |                            |                       | x           |                     |                      |           |                    | ~             |  |
|                                 |                         | x                 |                       |                                                                                                                |                            |                       | x           |                     |                      |           |                    |               |  |
| inished Floor                   | (Main): 99              | 3                 | # of Roon             | ns: <b>7</b>                                                                                                   |                            |                       | Bath        | Floor               | # of Pieces          | Ensuite?  | Out                | buildings     |  |
| inished Floor                   | (Above):                | 0                 | # of Kitch            |                                                                                                                |                            |                       | 1           | Main                | 4                    | No        | Barn:              |               |  |
| inished Floor                   |                         |                   | # of Leve             | s: <b>2</b>                                                                                                    |                            |                       | 2           | Bsmt                | 4                    | No        | Workshop           | /Shed:        |  |
| inished Floor                   |                         |                   | Suite:                | t Uniobt                                                                                                       |                            |                       | 3           |                     |                      |           | Pool:              |               |  |
| inished Floor                   | (100al): <b>1,4</b> 4   |                   |                       | nt. Height:                                                                                                    |                            |                       |             |                     |                      |           | Garage Sz          | :             |  |
|                                 |                         |                   | Beds in Ba            | comort 1                                                                                                       | Rodo not                   | in Basement:2         | 5           |                     |                      |           | Door Heig          | L.L.          |  |

### Description

Μ

Д

2 homes on a fantastic 7.84 acre property. Home features 3 bedroom, 2 bath, renovated kitchen, bathrooms, flooring, and brand new Viessmann hot water heater. 2 bedroom, 2 bathroom, 1 year old modular home. 8 outbuildings including single car garage, pole barn, 3 stall barn with tack room and separate hay barn, 2 horse cottages, 1270 sq ft garage with 3 car bays and 2 boat bays. If that's not enough for you, there is a permit & plans for another large outbuilding plus upgraded gas service to support future infrastructure & additions. New septic, newer water treatment system, 2 generators, spigots through out farm to support livestock. 2 driveways for access, fully fenced and ready for you to move in!