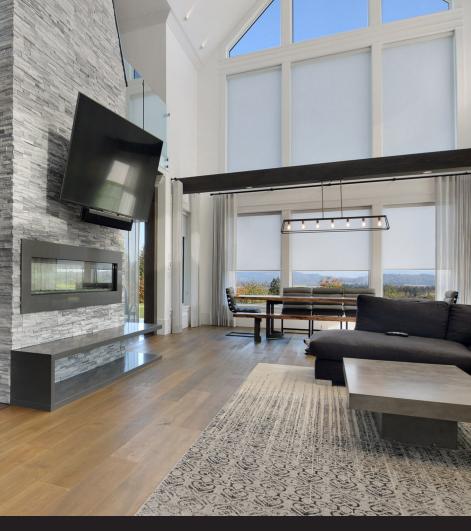

## 8,093 FT<sup>2</sup> • LOFT • 6 BATHROOMS

Welcome to this impressive, high quality home, located in the high demand Bluff area. Magnificent 10 acre estate exposed to 360 views of Fraser River, Mt Baker, Golden Ears & picturesque Glenn Valley. Long gated driveway brings you to exceptional home with gourmet kitchen equipped w/ stainless steel appliances, 6 burner gas stove & grill, 2 ovens, 2 dishwashers, & 2 oversized islands. This home is surrounded by nature's beauty. Full basement waiting for your ideas - bar, home theater, gym or games room. Roughed in connections for bathrooms and kitchen. This "Smart Home" has a sophisticated security system, electronics room and gas generator. Too many luxurious features to list - all info available in the listing package. Located on dead-end road minutes from Fort Langley & Trans Canada Hwy.