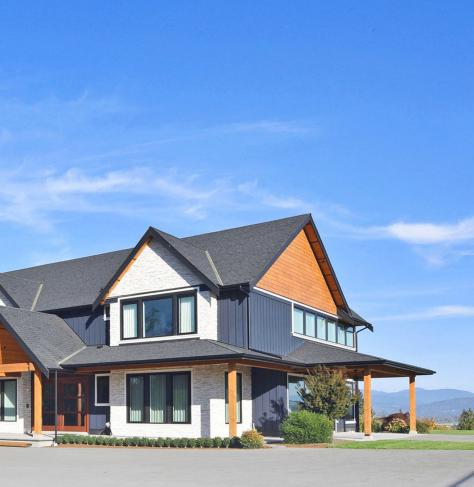

## **10 ACRE ESTATE WITH 360° VIEWS** 24625 86 AVENUE • LANGLEY

Please contact or email Yolanta Siwinski, 604-462-7619 (siwiyo@intergate.bc.ca) for specifications. This communication is not intended to cause or induce breach of an existing agency agreement.

## 8,093 FT<sup>2</sup> • LOFT • 6 BATHROOMS

Welcome to this impressive, high quality home, located in the high demand Bluff area. Magnificent 10 acre estate exposed to 360 views of Fraser River, Mt Baker, Golden Ears & picturesque Glenn Valley. Long gated driveway brings you to exceptional home with gourmet kitchen equipped w/ stainless steel appliances, 6 burner gas stove & grill, 2 ovens, 2 dishwashers, & 2 oversized islands. This home is surrounded by nature's beauty. Full basement waiting for your ideas - bar, home theater, gym or games room. Roughed in connections for bathrooms and kitchen. This "Smart Home" has a sophisticated security system, electronics room and gas generator. Too many luxurious features to list - all info available in the listing package. Located on dead-end road minutes from Fort Langley & Trans Canada Hwy.