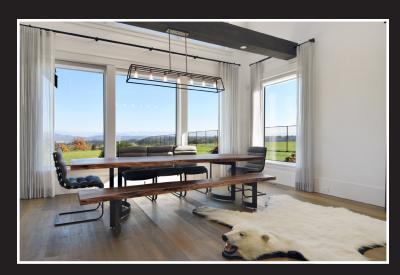

## 8,093 FT<sup>2</sup> • LOFT • 6 BATHROOMS

Welcome to this impressive, high quality home, located in the high demand Bluff area. Magnificent 10 acre estate exposed to 360 views of Fraser River, Mt Baker, Golden Ears & picturesque Glenn Valley. Long gated driveway brings you to exceptional home with gourmet kitchen equipped w/ stainless steel appliances, 6 burner gas stove & grill, 2 ovens, 2 dishwashers, & 2 oversized islands. This home is surrounded by nature's beauty. Full basement waiting for your ideas - bar, home theater, gym or games room. Roughed in connections for bathrooms and kitchen. This "Smart Home" has a sophisticated security system, electronics room and gas generator. Too many luxurious features to list - all info available in the listing package. Located on dead-end road minutes from Fort Langley & Trans Canada Hwy.