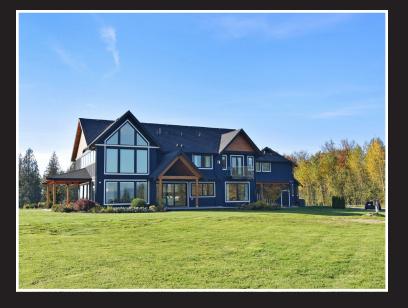

## 8,093 FT<sup>2</sup> • LOFT • 6 BATHROOMS

Welcome to this impressive, high quality home, located in the high demand Bluff area. Magnificent 10 acre estate exposed to 360 views of Fraser River, Mt Baker, Golden Ears & picturesque Glenn Valley. Long gated driveway brings you to exceptional home with gourmet kitchen equipped w/ stainless steel appliances, 6 burner gas stove & grill, 2 ovens, 2 dishwashers, & 2 oversized islands. This home is surrounded by nature's beauty. Full basement waiting for your ideas - bar, home theater, gym or games room. Roughed in connections for bathrooms and kitchen. This "Smart Home" has a sophisticated security system, electronics room and gas generator. Too many luxurious features to list - all info available in the listing package. Located on dead-end road minutes from Fort Langley & Trans Canada Hwy.