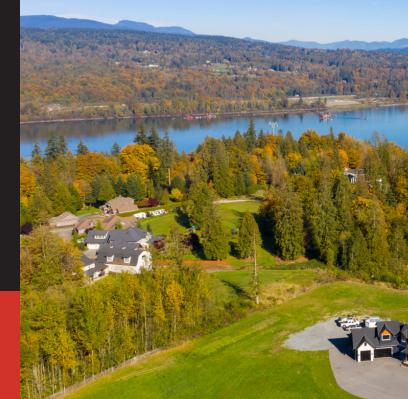

## **10 ACRE ESTATE WITH 360° VIEWS** 24625 86 AVENUE • LANGLEY

Please contact or email Yolanta Siwinski, 604-462-7619 (siwiyo@intergate.bc.ca) for specifications. This communication is not intended to cause or induce breach of an existing agency agreement.

## 8,093 FT<sup>2</sup> • LOFT • 6 BATHROOMS

Welcome to this impressive, high quality home, located in the high demand Bluff area. Magnificent 10 acre estate exposed to 360 views of Fraser River, Mt Baker, Golden Ears & picturesque Glenn Valley. Long gated driveway brings you to exceptional home with gourmet kitchen equipped w/ stainless steel appliances, 6 burner gas stove & grill, 2 ovens, 2 dishwashers, & 2 oversized islands. This home is surrounded by nature's beauty. Full basement waiting for your ideas - bar, home theater, gym or games room. Roughed in connections for bathrooms and kitchen. This "Smart Home" has a sophisticated security system, electronics room and gas generator. Too many luxurious features to list - all info available in the listing package. Located on dead-end road minutes from Fort Langley & Trans Canada Hwy.