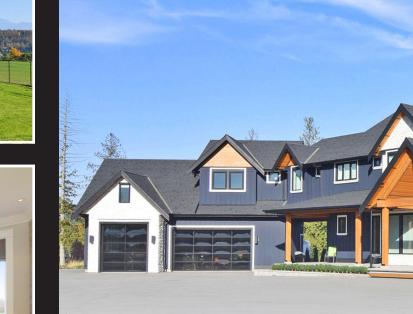

## **10 ACRE ESTATE WITH 360° VIEWS** 24625 86 AVENUE • LANGLEY

Please contact or email Yolanta Siwinski, 604-462-7619 (siwiyo@intergate.bc.ca) for specifications. This communication is not intended to cause or induce breach of an existing agency agreement.

## 8,093 FT<sup>2</sup> • LOFT • 6 BATHROOMS

Welcome to this impressive, high quality home, located in the high demand Bluff area. Magnificent 10 acre estate exposed to 360 views of Fraser River, Mt Baker, Golden Ears & picturesque Glenn Valley. Long gated driveway brings you to exceptional home with gourmet kitchen equipped w/ stainless steel appliances, 6 burner gas stove & grill, 2 ovens, 2 dishwashers, & 2 oversized islands. This home is surrounded by nature's beauty. Full basement waiting for your ideas - bar, home theater, gym or games room. Roughed in connections for bathrooms and kitchen. This "Smart Home" has a sophisticated security system, electronics room and gas generator. Too many luxurious features to list - all info available in the listing package. Located on dead-end road minutes from Fort Langley & Trans Canada Hwy.