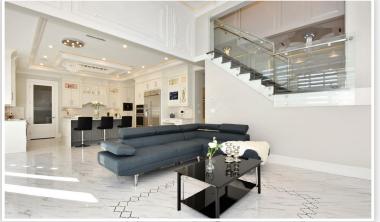

#### DESCRIPTION

Brand new designer home-sweet-home located at the "MOND" area in Seafair close to No. 1/Francis. High ceilings in both Living & Family rooms to maximize the true feeling of "Grand" + open space of a Hotel Lobby with "off-white" the theme of today's designer industry. Huge patio and two balconies upstairs for your outdoor natural enjoyment. Triple garage, Media Room, office & pantry. Top of the line appliances with a fridge inside the wok kitchen for your demanding culinary taste.