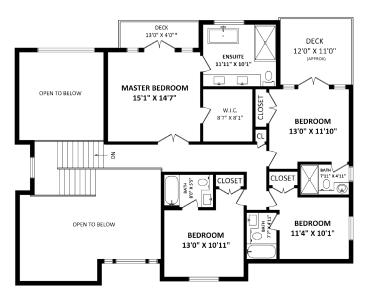

UPPER FLOOR: 1410 SQ.FT.

OTHER AREA(S) GARAGE:

DECKS: PATIO:

Please contact Chris Chan, 604-779-8888, for specifications.

#### FEATURES

| Bedrooms:          | 5          |
|--------------------|------------|
| Bathrooms (Total): | 6          |
| Size:              | 3,554 sqft |
| Style:             | 2 Storey   |
| Built:             | 2018       |
| Lot:               | 7,248 sqft |
| Lot:               | 7,248 sqft |