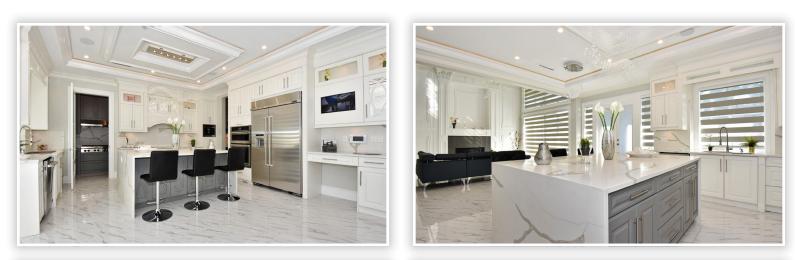

#### DESCRIPTION

Brand new designer home-sweet-home located at the "MOND" area in Seafair close to No. 1/Francis. High ceilings in both Living & Family rooms to maximize the true feeling of "Grand" + open space of a Hotel Lobby with "off-white" the theme of today's designer industry. Huge patio and two balconies upstairs for your outdoor natural enjoyment. Triple garage, Media Room, office & pantry. Top of the line appliances with a fridge inside the wok kitchen for your demanding culinary taste.