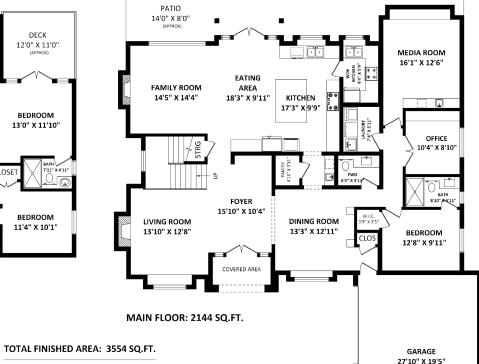

UPPER FLOOR: 1410 SQ.FT.

OTHER AREA(S) GARAGE:

DECKS: PATIO:

Please contact Chris Chan, 604-779-8888, for specifications.

#### DESCRIPTION

Brand new designer home-sweet-home located at the "MOND" area in Seafair close to No. 1/Francis. High ceilings in both Living & Family rooms to maximize the true feeling of "Grand" + open space of a Hotel Lobby with "off-white" the theme of today's designer industry. Huge patio and two balconies upstairs for your outdoor natural enjoyment. Triple garage, Media Room, office & pantry. Top of the line appliances with a fridge inside the wok kitchen for your demanding culinary taste.

#### FEATURES

| Bedrooms:          | 5          |
|--------------------|------------|
| Bathrooms (Total): | 6          |
| Size:              | 3,554 sqft |
| Style:             | 2 Storey   |
| Built:             | 2018       |
| Lot:               | 7,248 sqft |
| Lot:               | 7,248 sqft |