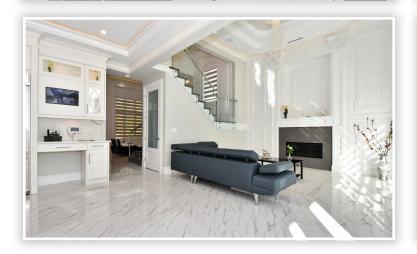

#### DESCRIPTION

Brand new designer home-sweet-home located at the "MOND" area in Seafair close to No. 1/Francis. High ceilings in both Living & Family rooms to maximize the true feeling of "Grand" + open space of a Hotel Lobby with "off-white" the theme of today's designer industry. Huge patio and two balconies upstairs for your outdoor natural enjoyment. Triple garage, Media Room, office & pantry. Top of the line appliances with a fridge inside the wok kitchen for your demanding culinary taste.