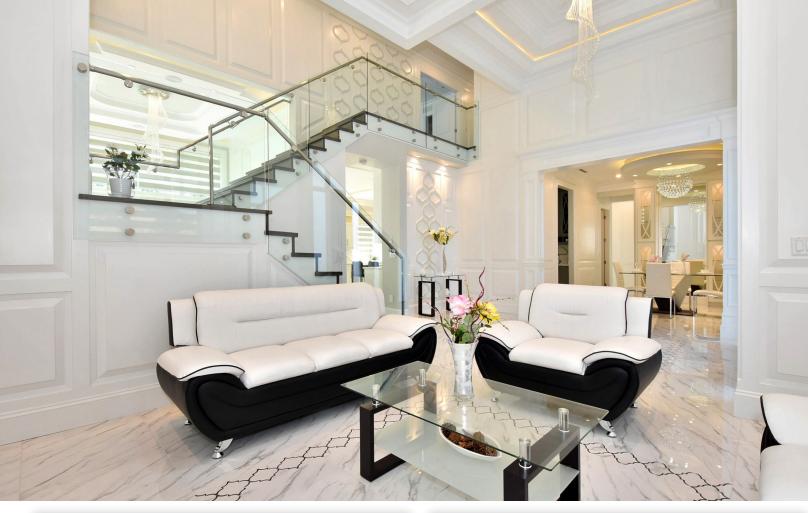

#### DESCRIPTION

Brand new designer home-sweet-home located at the "MOND" area in Seafair close to No. 1/Francis. High ceilings in both Living & Family rooms to maximize the true feeling of "Grand" + open space of a Hotel Lobby with "off-white" the theme of today's designer industry. Huge patio and two balconies upstairs for your outdoor natural enjoyment. Triple garage, Media Room, office & pantry. Top of the line appliances with a fridge inside the wok kitchen for your demanding culinary taste.