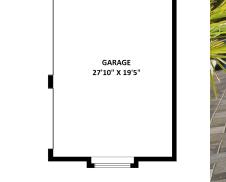

UPPER FLOOR: 1410 SQ.FT.

OTHER AREA(S) GARAGE:

DECKS: PATIO:

Please contact Chris Chan, 604-779-8888, for specifications.

#### DESCRIPTION

Brand new designer home-sweet-home located at the "MOND" area in Seafair close to No. 1/Francis. High ceilings in both Living & Family rooms to maximize the true feeling of "Grand" + open space of a Hotel Lobby with "off-white" the theme of today's designer industry. Huge patio and two balconies upstairs for your outdoor natural enjoyment. Triple garage, Media Room, office & pantry. Top of the line appliances with a fridge inside the wok kitchen for your demanding culinary taste.