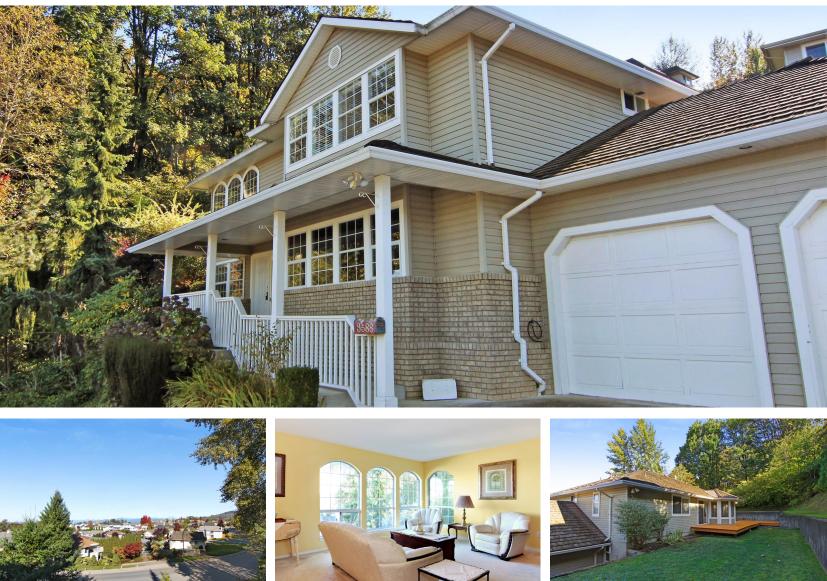

## 3588 McKinley Drive, Abbotsford

It's just what you are looking for! Take a look at this 2864 sq ft home on a large 12,979 sq ft lot in East Abbotsford. This home features 3 bedrooms and 2 bathrooms upstairs, an office downstairs, plus an unfinished basement awaiting your ideas. Other features include a spacious living room with valley views, family room with gas fireplace, 3 piece ensuite and walk in closet in the master bedroom, and a double garage. You'll love the large private lot and the panoramic views of the valley. Close to public schools of all levels and next door to McKinley Park.