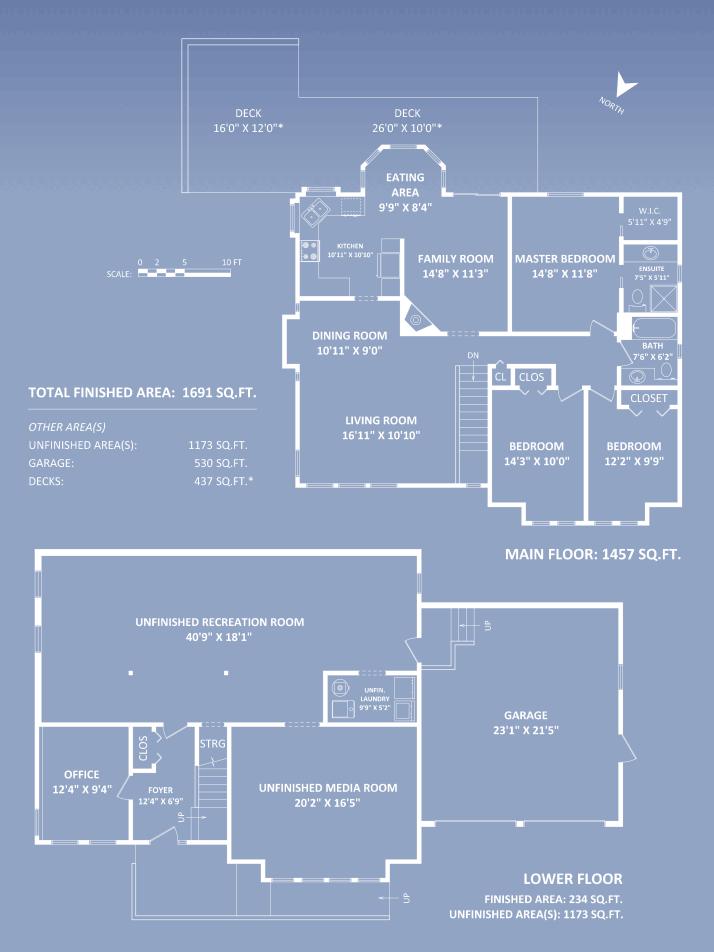

## 3588 McKinley Drive, Abbotsford

It's just what you are looking for! Take a look at this 2864 sq ft home on a large 12,979 sq ft lot in East Abbotsford. This home features 3 bedrooms and 2 bathrooms upstairs, an office downstairs, plus an unfinished basement awaiting your ideas. Other features include a spacious living room with valley views, family room with gas fireplace, 3 piece ensuite and walk in closet in the master bedroom, and a double garage. You'll love the large private lot and the panoramic views of the valley. Close to public schools of all levels and next door to McKinley Park.

| Lot       | 12, 979 ft <sup>2</sup> |
|-----------|-------------------------|
| Туре      | Residential Detached    |
| Age       | 26 years                |
| Style     | Basement Entry          |
| Bedrooms  | 3                       |
| Bathrooms | 2                       |
| Size      | 2,864 ft <sup>2</sup>   |