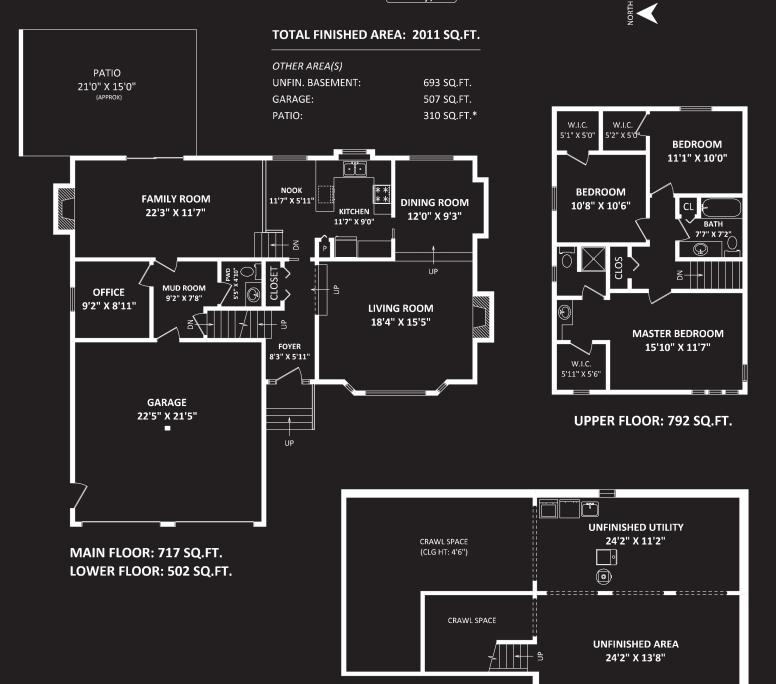

#### 10036 157A Street, Surrey, BC

UNFINISHED BASEMENT: 693 SQ.FT. EXCLUDES CRAWL SPACES

This version of the floorplan is for marketing purposes only. Please contact Brittany Vu for specifications: (604) 710-9581

| Style           | 4 Level Split         |
|-----------------|-----------------------|
| Year Built      | 1983                  |
| Lot             | 7,104 ft <sup>2</sup> |
| Bedrooms        | 3 + Den               |
| Bathrooms       | 2 Full   1 Half       |
| Size            | 2,704 ft <sup>2</sup> |
| Unfinished Sqft | 693 ft <sup>2</sup>   |