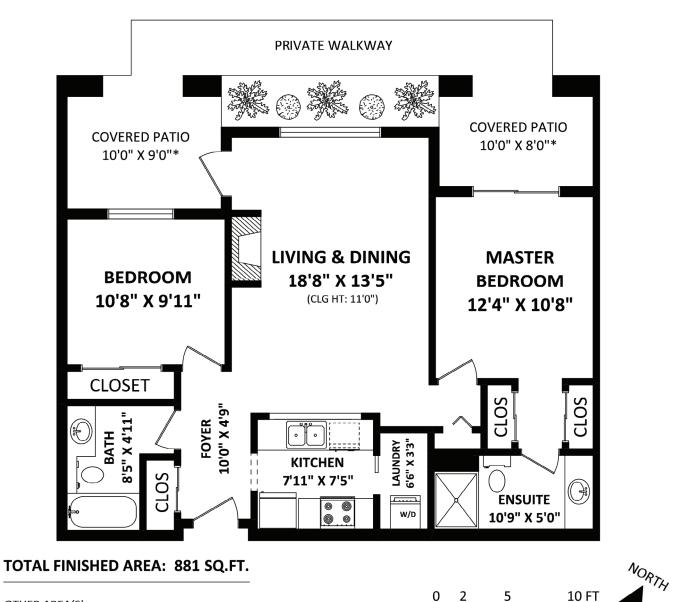

OTHER AREA(S) **COVERED PATIOS:** 

176 SQ.FT.\*

This version of the floorplan is for marketing purposes only. Please contact Dan or Sue for specifications.

## Welcome To 101 8880 202nd Street, Langley **Bright Accessible Condo!**

604.250.5227

Ground floor features 11 ft ceilings, 2 spacious bedrooms, 2 bathrooms, direct access to gated patio, laminate flooring, carpet in the bedrooms, new electric fireplace and in suite laundry. The building has a friendly and helpful concierge, exercise room, two amenities rooms for social gatherings, and a community back yard bbq. Central location affords easy walking to shopping, banking, restaurants and much more. 55+ Building.