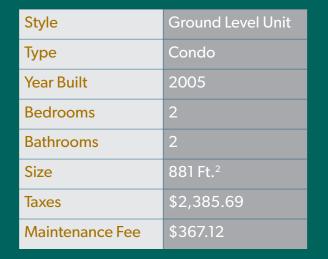

OTHER AREA(S) **COVERED PATIOS:** 

176 SQ.FT.\*

This version of the floorplan is for marketing purposes only. Please contact Dan or Sue for specifications.

## Welcome To 101 8880 202nd Street, Langley **Bright Accessible Condo!**

604.250.5227

Ground floor features 11 ft ceilings, 2 spacious bedrooms, 2 bathrooms, direct access to gated patio, laminate flooring, carpet in the bedrooms, new electric fireplace and in suite laundry. The building has a friendly and helpful concierge, exercise room, two amenities rooms for social gatherings, and a community back yard bbq. Central location affords easy walking to shopping, banking, restaurants and much more. 55+ Building.