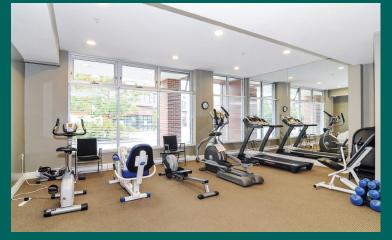

## Welcome To 101 8880 202nd Street, Langley **Bright Accessible Condo!**

604.250.5227

Ground floor features 11 ft ceilings, 2 spacious bedrooms, 2 bathrooms, direct access to gated patio, laminate flooring, carpet in the bedrooms, new electric fireplace and in suite laundry. The building has a friendly and helpful concierge, exercise room, two amenities rooms for social gatherings, and a community back yard bbq. Central location affords easy walking to shopping, banking, restaurants and much more. 55+ Building.