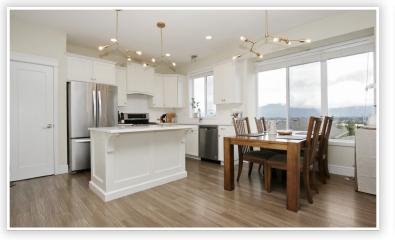

## Description

Great family home in The Cliffs - newly developed complex on Chilliwack Eastern Hillsides, just less than 10 minutes from major shopping/amenity areas. Spectacular views of valley & mountains. Beautiful laminate flooing throughout main & upper floor. This home has open concept great room and kitchen/dining on main, 3 bedrooms upstairs, unfinished walkout basement and sundeck off the great room. Quartz kitchen countertop with white tile back and island. Instant hot water heating system provides efficient home heat and hot water. 2-5-10 Home Warranty commenced on March 29, 2017. Easy access to Hwy 1 and Close to Unity Christian School. Just move in!