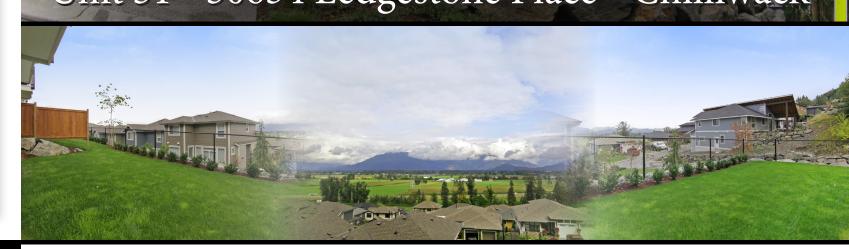

## Description

Great family home in The Cliffs - newly developed complex on Chilliwack Eastern Hillsides, just less than 10 minutes from major shopping/amenity areas. Spectacular views of valley & mountains. Beautiful laminate flooing throughout main & upper floor. This home has open concept great room and kitchen/dining on main, 3 bedrooms upstairs, unfinished walkout basement and sundeck off the great room. Quartz kitchen countertop with white tile back and island. Instant hot water heating system provides efficient home heat and hot water. 2-5-10 Home Warranty commenced on March 29, 2017. Easy access to Hwy 1 and Close to Unity Christian School. Just move in!