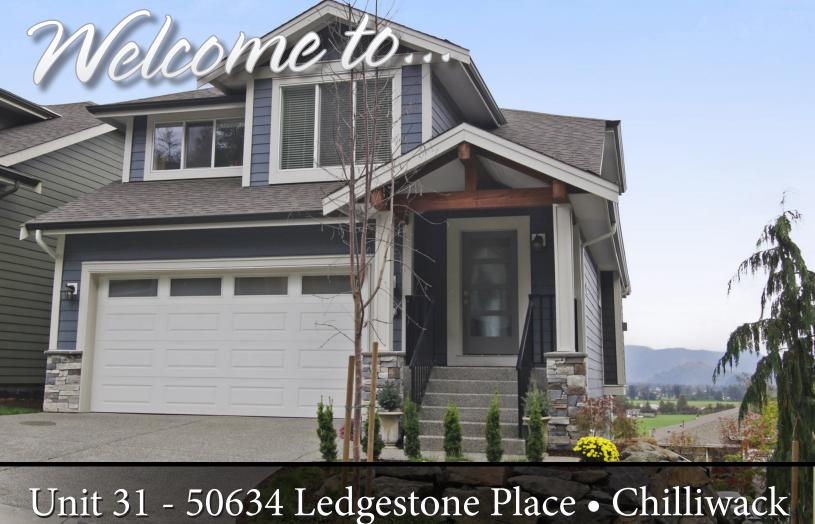

## Unit 31 - 50634 Ledgestone Place • Chilliwack

## Description

Great family home in The Cliffs - newly developed complex on Chilliwack Eastern Hillsides, just less than 10 minutes from major shopping/amenity areas. Spectacular views of valley & mountains. Beautiful laminate flooing throughout main & upper floor. This home has open concept great room and kitchen/dining on main, 3 bedrooms upstairs, unfinished walkout basement and sundeck off the great room. Quartz kitchen countertop with white tile back and island. Instant hot water heating system provides efficient home heat and hot water. 2-5-10 Home Warranty commenced on March 29, 2017. Easy access to Hwy 1 and Close to Unity Christian School. Just move in!