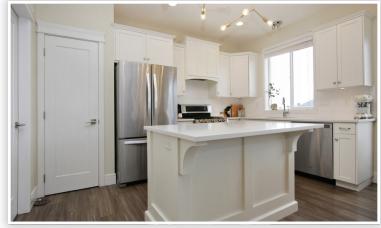

## Description

Great family home in The Cliffs - newly developed complex on Chilliwack Eastern Hillsides, just less than 10 minutes from major shopping/amenity areas. Spectacular views of valley & mountains. Beautiful laminate flooing throughout main & upper floor. This home has open concept great room and kitchen/dining on main, 3 bedrooms upstairs, unfinished walkout basement and sundeck off the great room. Quartz kitchen countertop with white tile back and island. Instant hot water heating system provides efficient home heat and hot water. 2-5-10 Home Warranty commenced on March 29, 2017. Easy access to Hwy 1 and Close to Unity Christian School. Just move in!